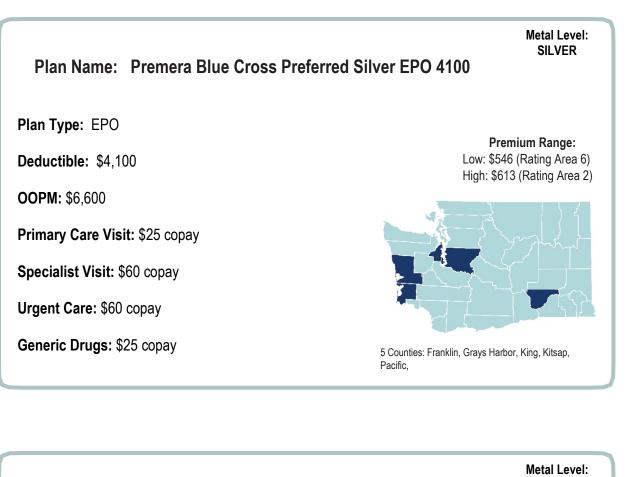

#### Premera Blue Cross

Premera Blue Cross Cascade Gold Premera Blue Cross Cascade Silver Premera Blue Cross Cascade Bronze Premera Blue Cross Preferred Gold EPO 1500 Premera Blue Cross Preferred Silver EPO 4100 Premera Blue Cross Preferred Bronze EPO 6350 Premera Blue Cross Preferred Bronze HSA EPO 6100