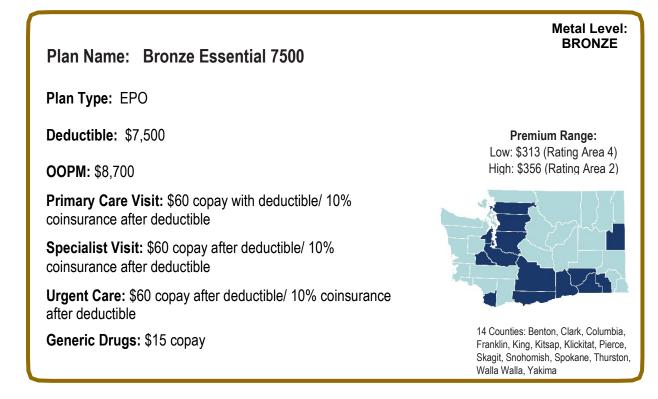

#### Plan Name: Bronze Essential 8000 Exchange Individual and Family Network

Plan Type: EPO

Deductible: \$8,000

**OOPM:** \$8,7000

**Primary Care Visit:** \$60 copay with deductible/ 10% coinsurance after deductible

**Specialist Visit:** \$60 copay with deductible/ 10% coinsurance after deductible

**Urgent Care:** \$60 copay with deductible/ 10% coinsurance after deductible

Generic Drugs: \$15 copay

Metal Level: BRONZE

Premium Range: Low: \$318 (Rating Area 1) High: \$357 (Rating Area 2)

20 Counties: Clallam, Cowlitz, Grays Harbor, Island, Jefferson, King, Kitsap, Klickitat, Lewis, Mason, Pacific, Pierce, San Juan, Skagit, Skamania, Snohomish, Thurston, Wahkiakum, Whatcom, Yakima