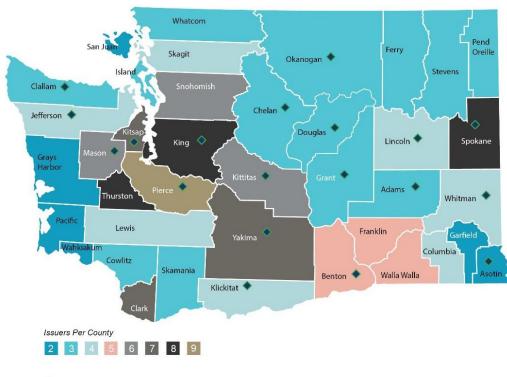

#### 2021

<u>Two Issuers:</u> Asotin, Garfield, Grays Harbor, Pacific, San Juan, Wahkiakum

<u>Three Issuers</u>: Adams, Chelan, Clallam, Cowlitz, Douglas, Ferry, Grant, Island, Okanogan, Pend Oreille, Skamania, Stevens, Whatcom,

Four Issuers: Columbia, Jefferson, Klickitat, Lewis, Lincoln, Skagit, Whitman

<u>Five Issuers</u>: Benton, Franklin, Walla Walla

<u>Six Issuers</u>: Kittitas, Mason, Snohomish

Seven Issuers: Clark, Kitsap, Yakima

<u>Eight Issuers</u>: King, Spokane, Thurston

Nine Issuers: Pierce

Cascade Care Select (Public Option) Plans Offered