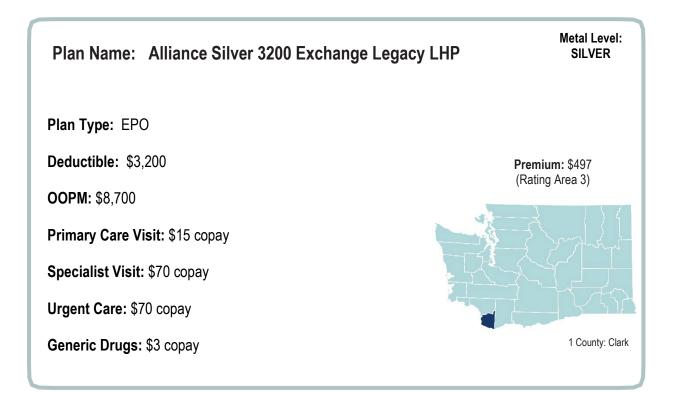

#### Plan Name: Silver 3200 Exchange Individual and Family Network

Plan Type: EPO

Deductible: \$3,200

**OOPM:** \$8,700

Primary Care Visit: \$15 copay

Specialist Visit: \$70 copay

Urgent Care: \$70 copay

Generic Drugs: \$3 copay