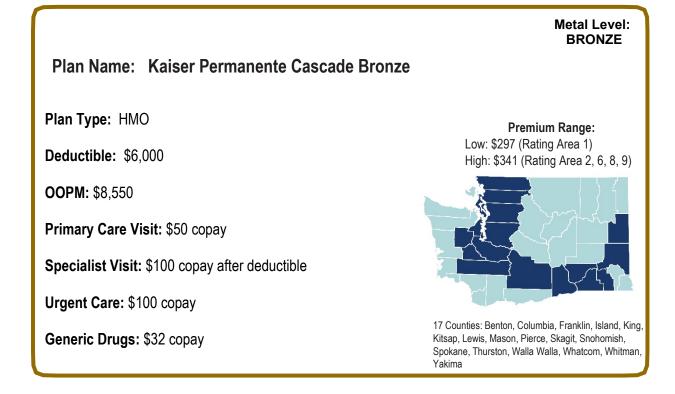

#### Kaiser Foundation Health Plan of Washington

Kaiser Permanente Cascade Gold Kaiser Permanente Cascade Silver Kaiser Permanente Cascade Bronze Flex Gold – 22 Flex Silver – 22 Flex Bronze – 22 Virtual Plus Silver – 22 Virtual Plus Bronze – 22 Bronze HSA – 22 Bronze – 22 Basics Plus Catastrophic Plan – 22