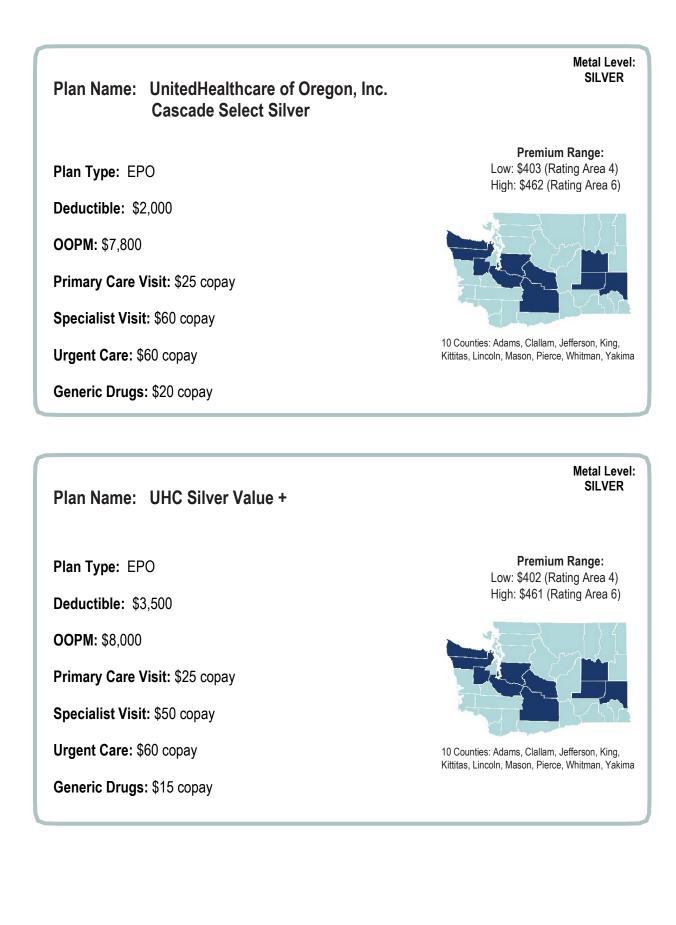

opay



#### Plan Name: Bronze Essential 8000 Exchange Individual and Family Network

Plan Type: EPO

Deductible: \$8,000

**OOPM:** \$8,7000

**Primary Care Visit:** \$60 copay with deductible/ 10% coinsurance after deductible

**Specialist Visit:** \$60 copay with deductible/ 10% coinsurance after deductible

**Urgent Care:** \$60 copay with deductible/ 10% coinsurance after deductible

Generic Drugs: \$15 copay

Metal Level: BRONZE

Premium Range: Low: \$318 (Rating Area 1) High: \$357 (Rating Area 2)



20 Counties: Clallam, Cowlitz, Grays Harbor, Island, Jefferson, King, Kitsap, Klickitat, Lewis, Mason, Pacific, Pierce, San Juan, Skagit, Skamania, Snohomish, Thurston, Wahkiakum, Whatcom, Yakima















## UNITEDHEALTHCARE OF OREGON, INC.



## UNITEDHEALTHCARE OF OREGON, INC.



## UNITEDHEALTHCARE OF OREGON, INC.



# PEDIATRIC DENTAL





# PEDIATRIC DENTAL



Plan Name: Premera Blue Cross Individual Pediatric Dental Plan

Coverage: Low Plan Type: PPO Deductible: \$65 Annual Benefit Limit: Unlimited OOPM: \$375/child; \$750/2+ children Dental Cleaning: 10% coinsurance after deductible Filling (Amalgam): 20% coinsurance after deductible X-rays: 10% coinsurance after deductible Monthly Premium Child - \$30.72



5 Counties: Franklin, Grays Harbor, King, Kitsap, Pacific

# PEDIATRIC DENTAL



# FAMILY DENTAL



Plan Name: Dentegra Dental PPO Family Basic Plan

Coverage: Low Plan Type: PPO Deductible: \$75/ child; \$50/ adult Annual Benefit Limit: Unlimited for child; \$1,000/ adult OOPM: \$375/child; \$750/2+ children; N/A for adult Dental Cleaning: No charge aft