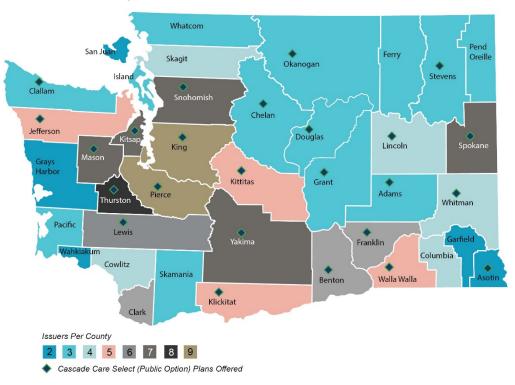

#### NUMBER OF ISSUERS BY COUNTY

2022

<u>Two Issuers</u>: Asotin, Garfield, Grays Harbor, San Juan, Wahkiakum

<u>Three Issuers</u>: Adams, Chelan, Clallam, Douglas, Ferry, Grant, Island, Okanogan, Pacific, Pend Oreille, Skamania, Stevens, Whatcom

Four Issuers: Columbia, Cowlitz, Lincoln Skagit, Whitman

<u>Five Issuers</u>: Jefferson, Kittitas, Klickitat, Walla Walla

<u>Six Issuers</u>: Benton, Clark, Franklin, Lewis,

<u>Seven Issuers</u>: Kitsap, Mason, Snohomish, Spokane, Yakima

Eight Issuers: Thurston

Nine Issuers: King, Pierce