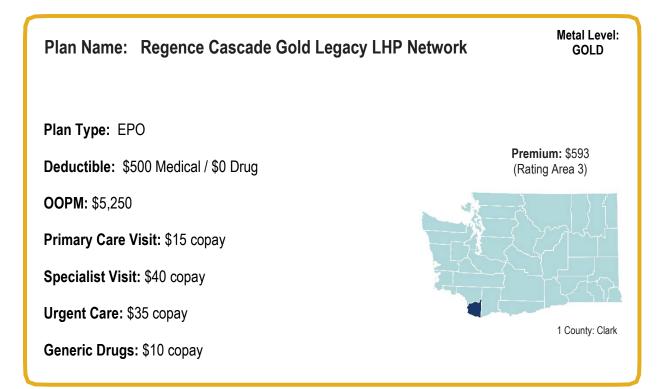

1 County: Clark

Generic Drugs: \$15 copay

Primary Care Visit: \$15 copay

Specialist Visit: \$40 copay

Urgent Care: \$35 copay

Generic Drugs: \$10 copay

1 County: King

Metal Level: SILVER