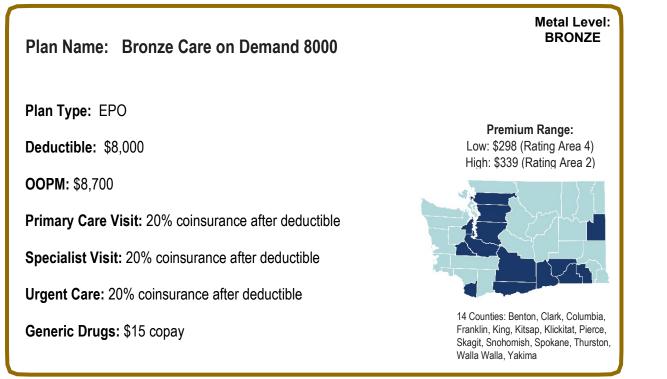

#### Plan Name: Bronze Care on Demand 8500 Exchange Individual and Family Network

Metal Level: BRONZE

Premium Range: Low: \$304 (Rating Area 1) High: \$342 (Rating Area 2)

20 Counties: Clallam, Cowlitz, Grays Harbor, Island, Jefferson, King, Kitsap, Klickitat, Lewis, Mason, Pacific, Pierce, San Juan, Skagit, Skamania, Snohomish, Thurston, Wahkiakum, Whatcom, Yakima

Plan Type: EPO

Deductible: \$8,500

**OOPM:** \$8,700

Primary Care Visit: 20% coinsurance after deductible

Specialist Visit: 20% coinsurance after deductible

Urgent Care: 20% coinsurance after deductible

Generic Drugs: \$15 copay