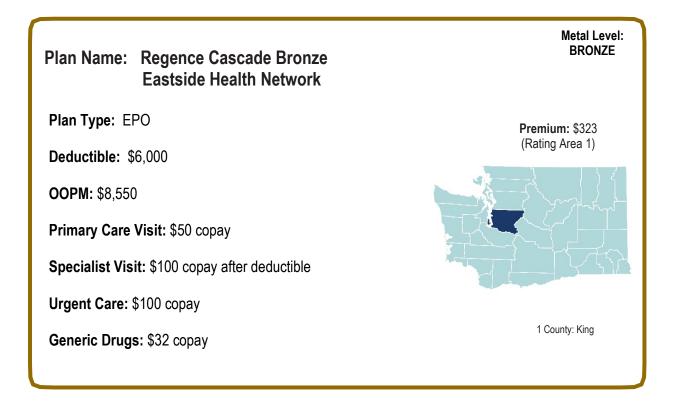

#### **Regence BlueShield**

Regence Cascade Gold Eastside Health Network Regence Cascade Gold Individual and Family Network Regence Cascade Gold MultiCare Connected Care Network Regence Cascade Gold UW Medicine Network Regence Cascade Silver Eastside Health Network Regence Cascade Silver Individual and Family Network Regence Cascade Silver MultiCare Connected Care Network Regence Cascade Silver UW Medicine Network Regence Cascade Bronze Eastside Health Network Regence Cascade Bronze Individual and Family Network Regence Cascade Bronze MultiCare Connected Care Network Regence Cascade Bronze UW Medicine Network Gold 2500 with Vision Exam Exchange Individual and Family Network Silver 3200 Exchange Individual and Family Network Bronze HDHP 6000 Exchange Individual and Family Network Bronze Care on Demand 8500 Exchange Individual and Family Network Bronze Care on Demand 8500 MultiCare Connected Care Bronze Essential 8000 Exchange Individual and Family Network Bronze Essential 8000 with 4 Copay No Deductible Office Visits MultiCare Connected Care Bronze Essential 8000 with 4 Copav No Deductible Office Visits Eastside Health Network Bronze Essential 8000 with 4 Copay No Deductible Office Visits UW Medicine