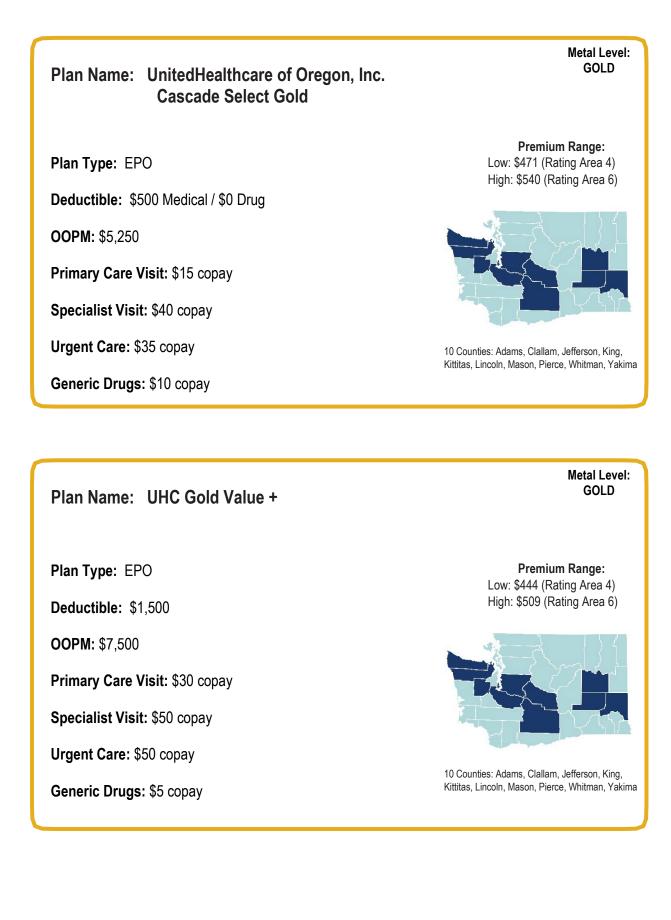

#### United Healthcare of Oregon, Inc.

United HealthCare of Oregon, Inc. Cascade Select Gold United HealthCare of Oregon, Inc. Cascade Select Silver United HealthCare of Oregon, Inc. Cascade Select Bronze UHC Gold Value+ UHC Silver Value+ UHC Bronze Value+