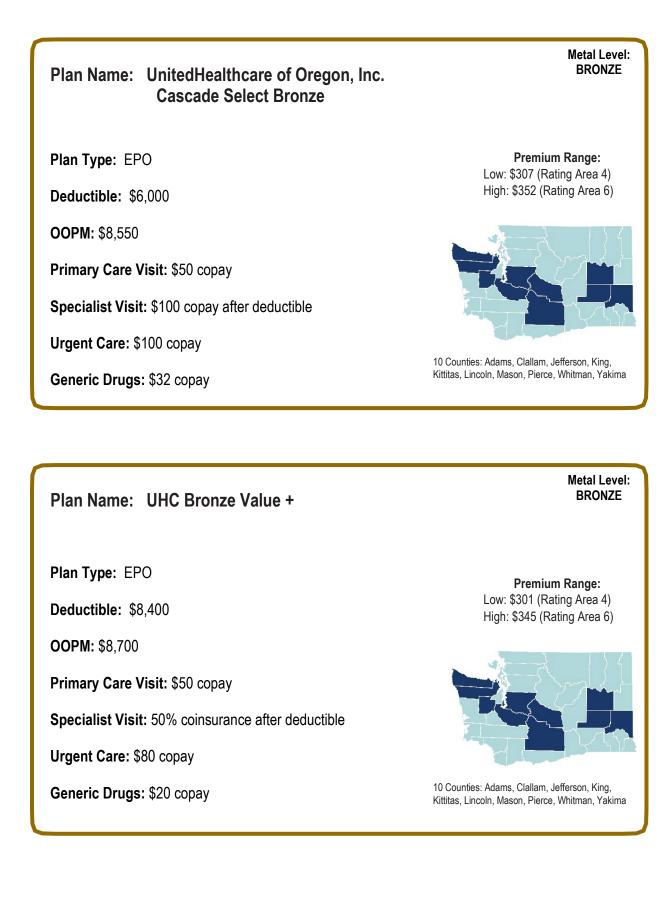

l 8000 Exchange Individual and Family Network

Plan Type: EPO

Deductible: \$8,000

**OOPM:** \$8,7000

**Primary Care Visit:** \$60 copay with deductible/ 10% coinsurance after deductible

**Specialist Visit:** \$60 copay with deductible/ 10% coinsurance after deductible

**Urgent Care:** \$60 copay with deductible/ 10% coinsurance after deductible

Generic Drugs: \$15 copay

Metal Level: BRONZE

Premium Range: Low: \$318 (Rating Area 1) High: \$357 (Rating Area 2)



20 Counties: Clallam, Cowlitz, Grays Harbor, Island, Jefferson, King, Kitsap, Klickitat, Lewis, Mason, Pacific, Pierce, San Juan, Skagit, Skamania, Snohomish, Thurston, Wahkiakum, Whatcom, Yakima















## UNITEDHEALTHCARE OF OREGON, INC.



## UNITEDHEALTHCARE OF OREGON, INC.



## UNITEDHEALTHCARE OF OREGON, INC.



# PEDIATRIC DENTAL





# PEDIATRIC DENTAL



Plan Name: Premera Blue Cross Individual Pediatric Dental Plan

Coverage: Low Plan Type: PPO Deductible: \$65 Annual Benefit Limit: Unlimited OOPM: \$375/child; \$750/2+ children Dental Cleaning: 10% coinsurance after deductible Filling (Amalgam): 20% coinsurance after deductible X-rays: 10% coinsurance after deductible Monthly Premium Child - \$30.72



5 Counties: Franklin, Grays Harbor, King, Kitsap, Pacific

# PEDIATRIC DENTAL



# FAMILY DENTAL



Plan Name: Dentegra Dental PPO Family Basic Plan

Coverage: Low Plan Type: PPO Deductible: \$75/ child; \$50/ adult Annual Benefit Limit: Unlimited for child; \$1,000/ adult OOPM: \$375/child; \$750/2+ children; N/A for adult Dental Cleaning: No charge after deductible Filling (Amalgam): 50% co