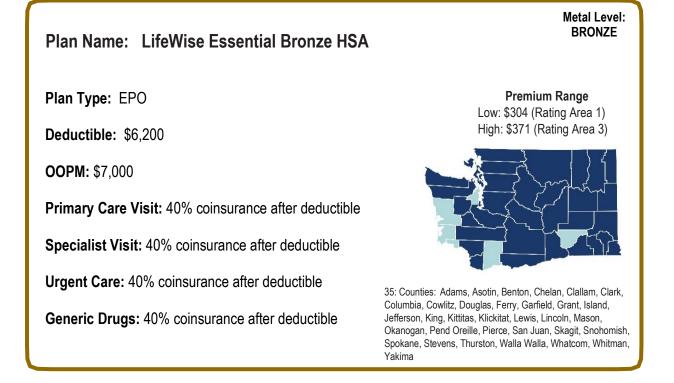

ing, Kittitas, Klickitat, Lewis, Lincoln, Mason, Okanogan, Pend Oreille, Pierce, San Juan, Skagit, Skamania, Snohomish, Spokane, Stevens, Thurston, Wahkiakum, Walla Walla, Whatcom, Whitman, Yakima

# LIFEWISE HEALTH PLAN OF WASHINGTON



Specialist Visit: \$55 copay

Urgent Care: \$55 copay

Generic Drugs: \$20 copay

35: Counties: Adams, Asotin, Benton, Chelan, Clallam, Clark, Columbia, Cowlitz, Douglas, Ferry, Garfield, Grant, Island, Jefferson, King, Kittitas, Klickitat, Lewis, Lincoln, Mason, Okanogan, Pend Oreille, Pierce, San Juan, Skagit, Snohomish, Spokane, Stevens, Thurston, Walla Walla, Whatcom, Whitman, Yakima

# LIFEWISE HEALTH PLAN OF WASHINGTON



Urgent Care: \$60 copay

Generic Drugs: \$20 copay

3 Counties: Adams, Benton, Klickitat

# LIFEWISE HEALTH PLAN OF WASHINGTON





# LIFEWISE HEALTH PLAN OF WASHINGTON



# MOLINA HEALTHCARE OF WASHINGTON, INC.



#### Plan Name: Molina Cascade Gold

Plan Type: HMO

Deductible: \$500 Medical / \$0 Drug

**OOPM:** \$5,250

Primary Care Visit: \$15 copay

Specialist Visit: \$40 copay

Urgent Care: \$35 copay

Generic Drugs: \$10 copay

Metal Level: GOLD

Premium Range: Low: \$407 (Rating Area 6) High: \$464 (Rating Area 3)



18 Counties: Benton, Clark, Cowlitz, Ferry, Franklin, King, Kitsap, Klickitat, Lewis, Lincoln, Mason, Pend Oreille, Pierce, Skamania, Snohomish, Spokane, Stevens, Thurston

# MOLINA HEALTHCARE OF WASHINGTON, INC.



#### Plan Name: Molina Cascade Silver

Plan Type: HMO

Deductible: \$2,000

**OOPM:** \$7,800

Primary Care Visit: \$25 copay

Specialist Visit: \$60 copay

Urgent Care: \$60 copay

G