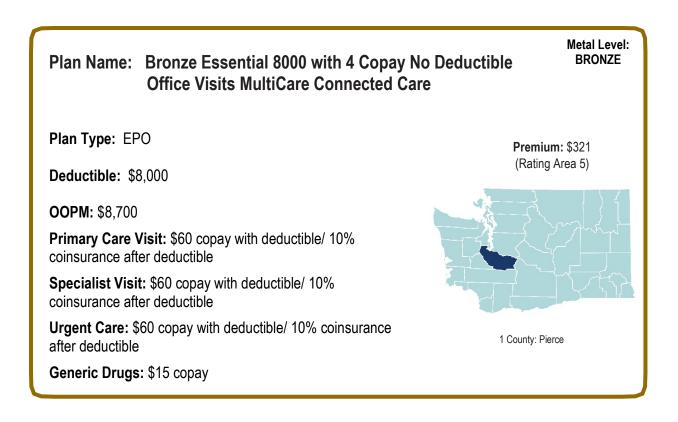

#### Plan Name: Bronze Essential 8000 Exchange Individual and Family Network

Plan Type: EPO

Deductible: \$8,000

**OOPM:** \$8,7000

**Primary Care Visit:** \$60 copay with deductible/ 10% coinsurance after deductible

**Specialist Visit:** \$60 copay with deductible/ 10% coinsurance after deductible

**Urgent Care:** \$60 copay with deductible/ 10% coinsurance after deductible

Generic Drugs: \$15 copay

Metal Level: BRONZE

Premium Range: Low: \$318 (Rating Area 1) High: \$357 (Rating Area 2)

20 Counties: Clallam, Cowlitz, Grays Harbor, Island, Jefferson, King, Kitsap, Klickitat, Lewis, Mason, Pacific, Pierce, San Juan, Skagit, Skamania, Snohomish, Thurston, Wahkiakum, Whatcom, Yakima