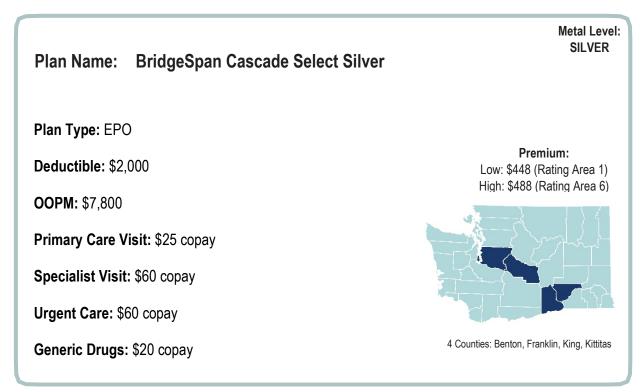

#### Metal Level: SILVER Plan Name: Community Health Network of Washington **Cascade Select Silver** Plan Type: EPO Premium Range: Low: \$372 (Rating Area 6) High: \$427 (Rating Area 2) Deductible: \$2,000 **OOPM:** \$7,800 Primary Care Visit: \$25 copay Specialist Visit: \$60 copay 18 Counties: Benton, Chelan, Douglas, Urgent Care: \$60 copay Franklin, Grant, Jefferson, King, Kitsap, Kittitas, Lewis, Mason, Okanogan, Pierce, Generic Drugs: \$20 copay Snohomish, Spokane, Thurston, Walla Walla; Yakima