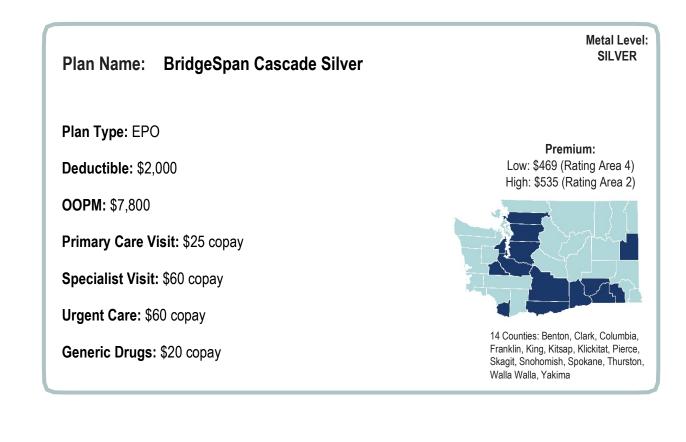

.. . . .

Specialist Visit: \$60 copay

Urgent Care: \$60 copay

Generic Drugs: \$20 copay

6 Counties: Asotin, Lewis, Snohomish, Spokane, Stevens, Thurston