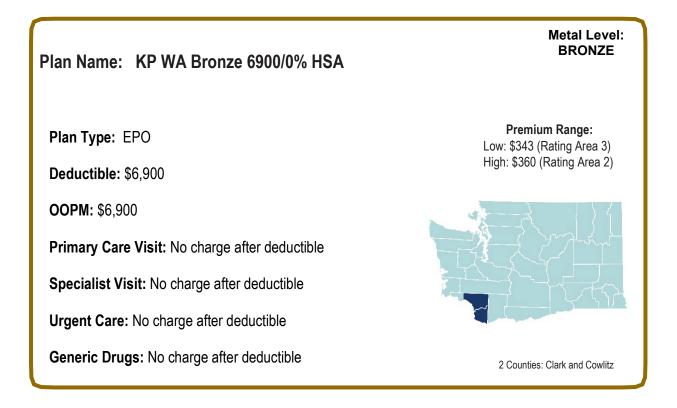

Plan Name: Bronze HSA - 22

Plan Type: HMO

Deductible: \$6,050

**OOPM:** \$6,900

Primary Care Visit: 40% coinsurance after deductible

Specialist Visit: 40% coinsurance after deductible

**Urgent Care:** 40% coinsurance after deductible

Generic Drugs: 40% coinsurance after deductible

**Premium Range:** Low: \$290 (Rating Area 1) High: \$333 (Rating Area 2, 6, 8, 9)

Metal Level: BRONZE

17 Counties: Benton, Columbia, Franklin, Island, King, Kitsap, Lewis, Mason, Pierce, Skagit, Snohomish, Spokane, Thurston, Walla Walla, Whatcom, Whitman, Yakima