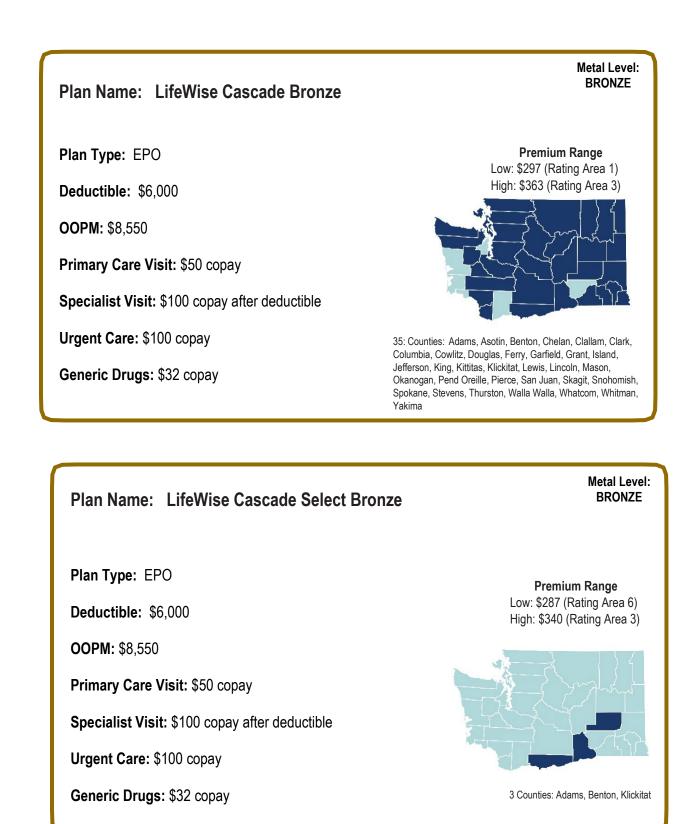

, Mason, Okanogan, Pend Oreille, Pierce, San Juan, Skagit, Skamania, Snohomish, Spokane, Stevens, Thurston, Wahkiakum, Walla Walla, Whatcom, Whitman, Yakima

# LIFEWISE HEALTH PLAN OF WASHINGTON



Specialist Visit: \$55 copay

Urgent Care: \$55 copay

Generic Drugs: \$20 copay

35: Counties: Adams, Asotin, Benton, Chelan, Clallam, Clark, Columbia, Cowlitz, Douglas, Ferry, Garfield, Grant, Island, Jefferson, King, Kittitas, Klickitat, Lewis, Lincoln, Mason, Okanogan, Pend Oreille, Pierce, San Juan, Skagit, Snohomish, Spokane, Stevens, Thurston, Walla Walla, Whatcom, Whitman, Yakima

# LIFEWISE HEALTH PLAN OF WASHINGTON



Urgent Care: \$60 copay

Generic Drugs: \$20 copay

3 Counties: Adams, Benton, Klickitat

# LIFEWISE HEALTH PLAN OF WASHINGTON





# LIFEWISE HEALTH PLAN OF WASHINGTON



# MOLINA HEALTHCARE OF WASHINGTON, INC.



#### Plan Name: Molina Cascade Gold

Plan Type: HMO

Deductible: \$500 Medical / \$0 Drug

**OOPM:** \$5,250

Primary Care Visit: \$15 copay

Specialist Visit: \$40 copay

Urgent Care: \$35 copay

Generic Drugs: \$10 copay

Metal Level: GOLD

Premium Range: Low: \$407 (Rating Area 6) High: \$464 (Rating Area 3)



18 Counties: Benton, Clark, Cowlitz, Ferry, Franklin, King, Kitsap, Klickitat, Lewis, Lincoln, Mason, Pend Oreille, Pierce, Skamania, Snohomish, Spokane, Stevens, Thurston

# MOLINA HEALTHCARE OF WASHINGTON, INC.



#### Plan Name: Molina Cascade Silver

Plan Type: HMO

Deductible: \$2,000

**OOPM:** \$7,800

Primary Care Visit: \$25 copay

Specialist Visit: \$60 copay

Urgent Care: \$60 copay

Generic Drugs: \$20 copay

Premium Range: