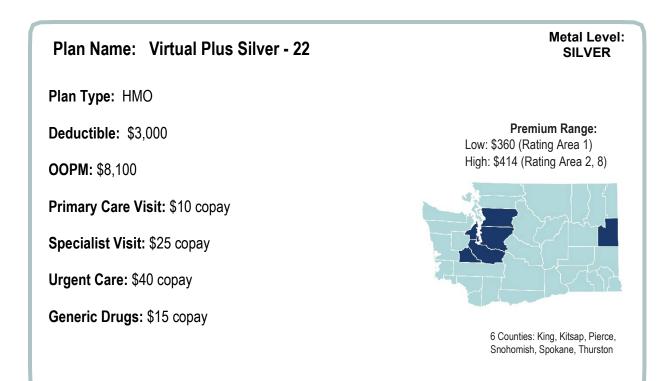

re Visit: \$50 copay

Specialist Visit: \$100 copay after deductible

Urgent Care: \$100 copay

Generic Drugs: \$32 copay

**Premium Range:** Low: \$281 (Rating Area 4) High: \$306 (Rating Area 5)



6 Counties: Asotin, Lewis, Snohomish, Spokane, Stevens, Thurston























#### Metal Level: Plan Name: Flex Silver - 22 SILVER Plan Type: HMO Premium Range: Low: \$390 (Rating Area 1) Deductible: \$1,800 High: \$448 (Rating Area 2, 6, 8, 9) **OOPM:** \$7,900 Primary Care Visit: \$20 copay after deductible Specialist Visit: \$45 copay after deductible **Urgent Care:** \$45 copay after deductible Generic Drugs: \$10 copay 17 Counties: Benton, Columbia, Franklin, Island, King, Kitsap, Lewis, Mason, Pierce, Skagit, Snohomish, Spokane, Thurston, Walla Walla, Whatcom, Whitman, Yakima





Metal Level: BRONZE Plan Name: Bronze - 22 Premium Range: Low: \$281 (Rating Area 1) Plan Type: HMO High: \$323 (Rating Area 2, 6, 8, 9) Deductible: \$7,500 **OOPM:** \$8,550 **Primary Care Visit:** 40% coinsurance after deductible Specialist Visit: 40% coinsurance after deductible 17 Counties: Benton, Columbia, Franklin, Island, King, **Urgent Care:** 40% coinsurance after deductible Kitsap, Lewis, Mason, Pierce, Skagit, Snohomish, Spokane, Thurston, Walla Walla, Whatcom, Whitman, **Generic Drugs:** 40% coinsurance after deductible Yakima

#### Metal Level: Plan Name: Flex Bronze - 22 BRONZE Plan Type: HMO Premium Range: Deductible: \$5,500 Low: \$300 (Rating Area 1) High: \$345 (Rating Area 2, 6, 8, 9) **OOPM:** \$8,550 Primary Care Visit: \$40 copay; 20% coinsurance after deductible