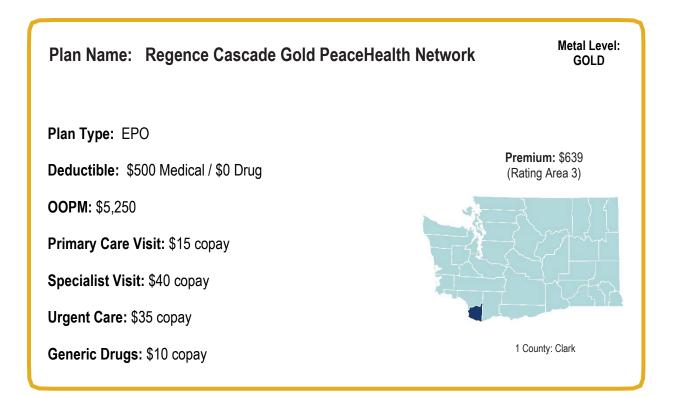

1 County: Clark

Generic Drugs: \$15 copay

Primary Care Visit: \$15 copay

Specialist Visit: \$40 copay

Urgent Care: \$35 copay

Generic Drugs: \$10 copay

1 County: King

Metal Level: SILVER