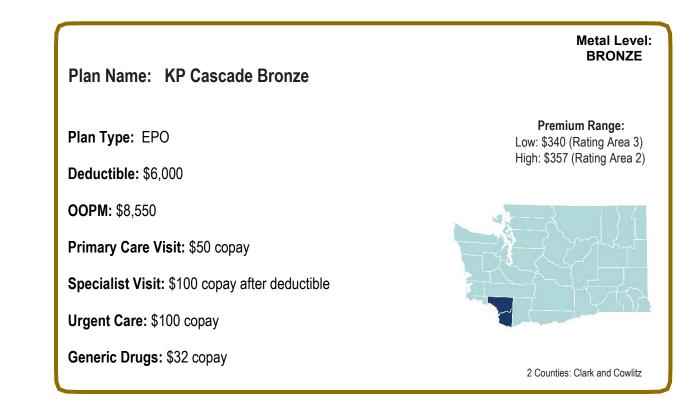

Metal Level: BRONZE

Plan Name: Ambetter Cascade Select Bronze

Plan Type: HMO

Deductible: \$6,000

**OOPM:** \$8,550

Primary Care Visit: \$50 copay

Specialist Visit: \$100 copay after deductible

Urgent Care: \$100 copay

Generic Drugs: \$32 copay

**Premium Range:** Low: \$281 (Rating Area 4) High: \$306 (Rating Area 5)

6 Counties: Asotin, Lewis, Snohomish, Spokane, Stevens, Thurston