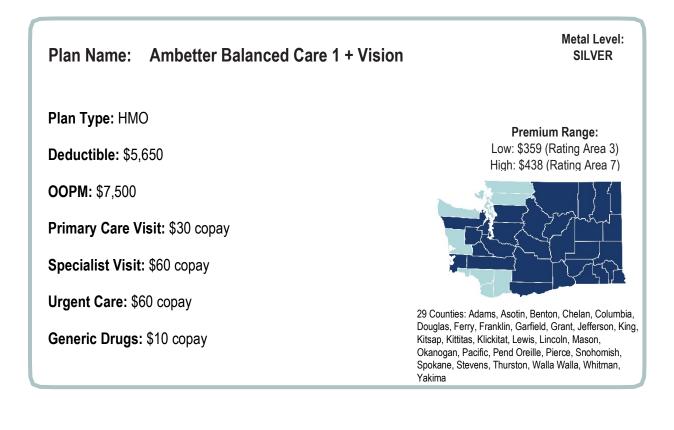

#### Plan Name: Molina Cascade Silver

Plan Type: HMO

Deductible: \$2,000

**OOPM:** \$7,800

Primary Care Visit: \$25 copay

Specialist Visit: \$60 copay

Urgent Care: \$60 copay

Generic Drugs: \$20 copay

Premium Range: Low: \$382 (Rating Area 6) High: \$436 (Rating Area 3)

Metal Level: SILVER

18 Counties: Benton, Clark, Cowlitz, Ferry, Franklin, King, Kitsap, Klickitat, Lewis, Lincoln, Mason, Pend Oreille, Pierce, Skamania, Snohomish, Spokane, Stevens, Thurston