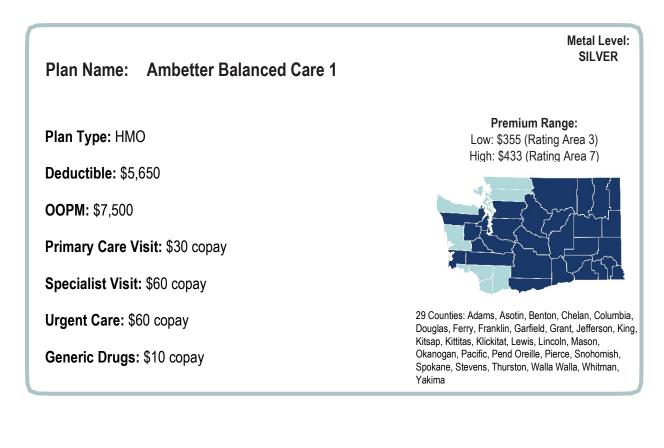

#### Plan Name: Ambetter Balanced Care 4

Plan Type: HMO

Deductible: \$6,900

**OOPM:** \$6,900

Primary Care Visit: \$30 copay

Specialist Visit: \$60 copay

Urgent Care: \$60 copay

Generic Drugs: \$15 copay

Metal Level: SILVER

Premium Range: Low: \$358 (Rating Area 3) High: \$437 (Rating Area 7)

29 Counties: Adams, Asotin, Benton, Chelan, Columbia, Douglas, Ferry, Franklin, Garfield, Grant, Jefferson, King, Kitsap, Kittitas, Klickitat, Lewis, Lincoln, Mason, Okanogan, Pacific, Pend Oreille, Pierce, Snohomish, Spokane, Stevens, Thurston, Walla Walla, Whitman, Yakima