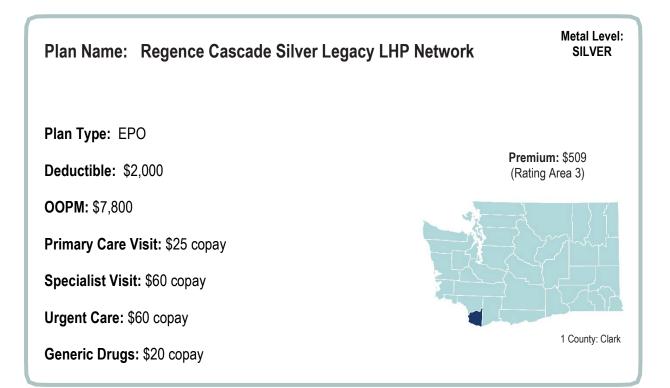

High: \$436 (Rating Area 3)

Metal Level: SILVER



18 Counties: Benton, Clark, Cowlitz, Ferry, Franklin, King, Kitsap, Klickitat, Lewis, Lincoln, Mason, Pend Oreille, Pierce, Skamania, Snohomish, Spokane, Stevens, Thurston

# MOLINA HEALTHCARE OF WASHINGTON, INC.



#### Plan Name: Molina Cascade Bronze

Plan Type: HMO

Deductible: \$6,000

**OOPM:** \$8,550

Primary Care Visit: \$50 copay

Specialist Visit: \$100 copay after deductible

Urgent Care: \$100 copay

Generic Drugs: \$32 copay

Premium Range Low: \$308 (Rating Area 6) High: \$352 (Rating Area 3)

Metal Level: BRONZE



18 Counties: Benton, Clark, Cowlitz, Ferry, Franklin, King, Kitsap, Klickitat, Lewis, Lincoln, Mason, Pend Oreille, Pierce, Skamania, Snohomish, Spokane, Stevens, Thurston

















































1 County: Clark

Generic Drugs: \$15 copay







Primary Care Visit: \$15 copay

Specialist Visit: \$40 copay

Urgent Care: \$35 copay

Generic Drugs: \$10 copay

1 County: King







Metal Level: SILVER

#### Premium Range: Low: \$476 (Rating Area 1)

High: \$535 (Rating Area 2)



20 Counties: Clallam, Cowlitz, Grays Harbor, Island, Jefferson, King, Kitsap, Klickitat, Lewis, Mason, Pacific, Pierce, San Juan, Skagit, Skamania, Snohomish, Thurston, Wahkiakum, Whatcom, Yakima

#### Plan Name: Silver 3200 Exchange Individual and Family Network

Plan Type: EPO

Deductible: \$3,200

**OOPM:** \$8,700

Primary Care Visit: \$15 copay

Specialist Visit: \$70 copay

Urgent Care: \$70 copay

Generic Drugs: \$3 copay









#### Metal Level: Plan Name: Bronze HDHP 6000 Exchange BRONZE