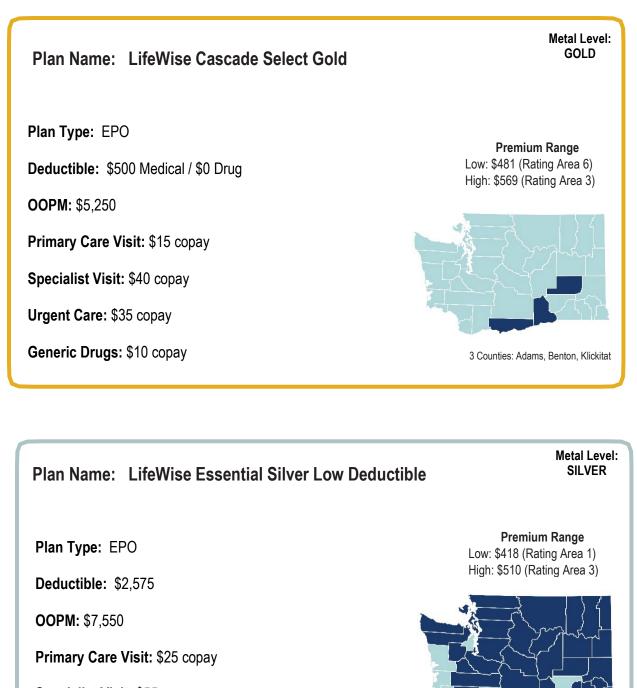

#### LifeWise Health Plan of Washington

LifeWise Cascade Gold LifeWise Cascade Silver LifeWise Cascade Bronze LifeWise Cascade Select Gold LifeWise Cascade Select Silver LifeWise Cascade Select Bronze LifeWise Essential Gold LifeWise Essential Bronze LifeWise Essential Bronze HSA LifeWise Essential Silver Low Deductible