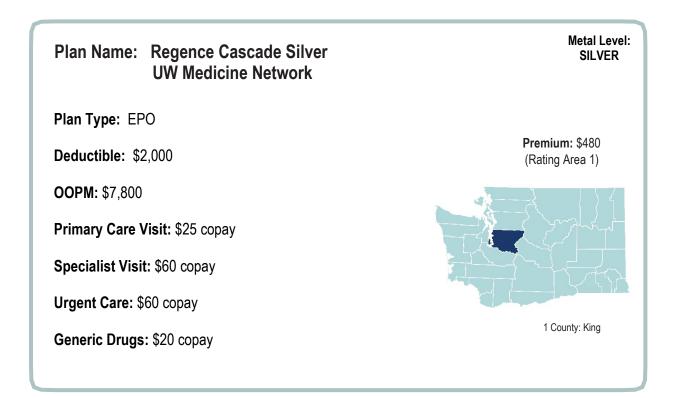

1 County: Clark

Generic Drugs: \$15 copay

Primary Care Visit: \$15 copay

Specialist Visit: \$40 copay

Urgent Care: \$35 copay

Generic Drugs: \$10 copay

1 County: King

Metal Level: SILVER