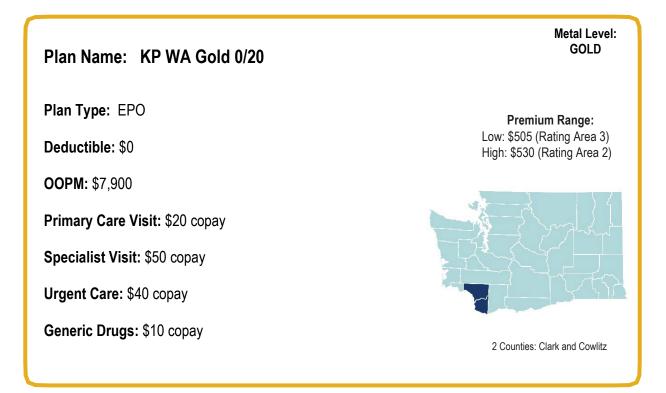

Metal Level: GOLD

Premium Range: Low: \$407 (Rating Area 6) High: \$464 (Rating Area 3)

18 Counties: Benton, Clark, Cowlitz, Ferry, Franklin, King, Kitsap, Klickitat, Lewis, Lincoln, Mason, Pend Oreille, Pierce, Skamania, Snohomish, Spokane, Stevens, Thurston