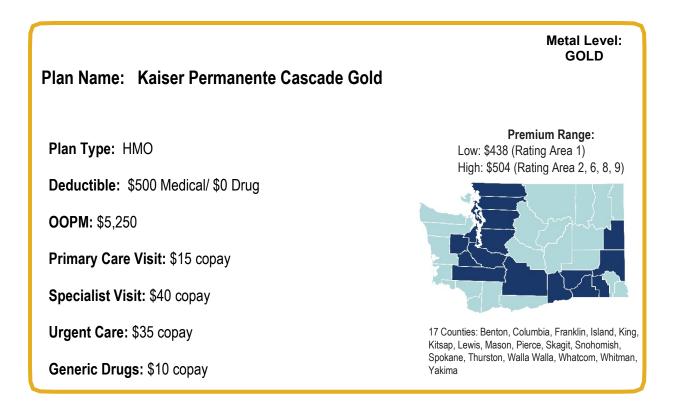

#### Plan Name: Molina Cascade Gold

Plan Type: HMO

Deductible: \$500 Medical / \$0 Drug

**OOPM:** \$5,250

Primary Care Visit: \$15 copay

Specialist Visit: \$40 copay

Urgent Care: \$35 copay

Generic Drugs: \$10 copay

Metal Level: GOLD

Premium Range: Low: \$407 (Rating Area 6) High: \$464 (Rating Area 3)

18 Counties: Benton, Clark, Cowlitz, Ferry, Franklin, King, Kitsap, Klickitat, Lewis, Lincoln, Mason, Pend Oreille, Pierce, Skamania, Snohomish, Spokane, Stevens, Thurston