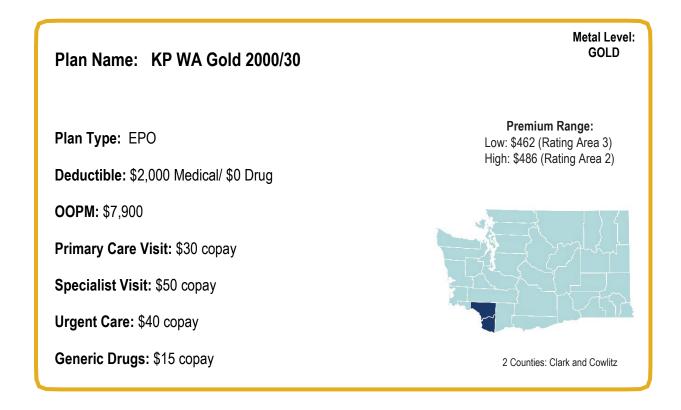

Metal Level: GOLD

Premium Range: Low: \$407 (Rating Area 6) High: \$464 (Rating Area 3)

18 Counties: Benton, Clark, Cowlitz, Ferry, Franklin, King, Kitsap, Klickitat, Lewis, Lincoln, Mason, Pend Oreille, Pierce, Skamania, Snohomish, Spokane, Stevens, Thurston