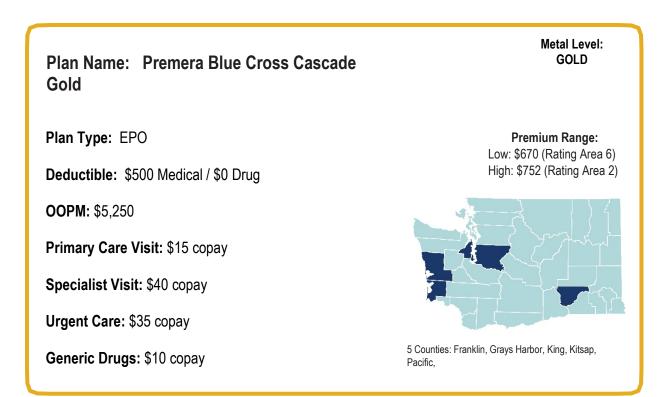

#### Premera Blue Cross

Premera Blue Cross Cascade Gold Premera Blue Cross Cascade Silver Premera Blue Cross Cascade Bronze Premera Blue Cross Preferred Gold EPO 1500 Premera Blue Cross Preferred Silver EPO 4100 Premera Blue Cross Preferred Bronze EPO 6350 Premera Blue Cross Preferred Bronze HSA EPO 6100