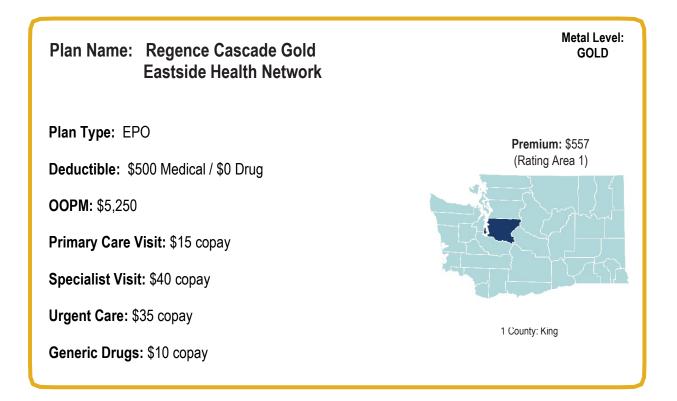

#### **Regence BlueShield**

Regence Cascade Gold Eastside Health Network Regence Cascade Gold Individual and Family Network Regence Cascade Gold MultiCare Connected Care Network Regence Cascade Gold UW Medicine Network Regence Cascade Silver Eastside Health Network Regence Cascade Silver Individual and Family Network Regence Cascade Silver MultiCare Connected Care Network Regence Cascade Silver UW Medicine Network Regence Cascade Bronze Eastside Health Network Regence Cascade Bronze Individual and Family Network Regence Cascade Bronze MultiCare Connected Care Network Regence Cascade Bronze UW Medicine Network Gold 2500 with Vision Exam Exchange Individual and Family Network Silver 3200 Exchange Individual and Family Network Bronze HDHP 6000 Exchange Individual and Family Network Bronze Care on Demand 8500 Exchange Individual and Family Network Bronze Care on Demand 8500 MultiCare Connected Care Bronze Essential 8000 Exchange Individual and Family Network Bronze Essential 8000 with 4 Copay No Deductible Office Visits MultiCare Connected Care Bronze Essential 8000 with 4 Copav No Deductible Office Visits Eastside Health Network Bronze Essential 8000 with 4 Copay No Deductible Office Visits UW Medicine