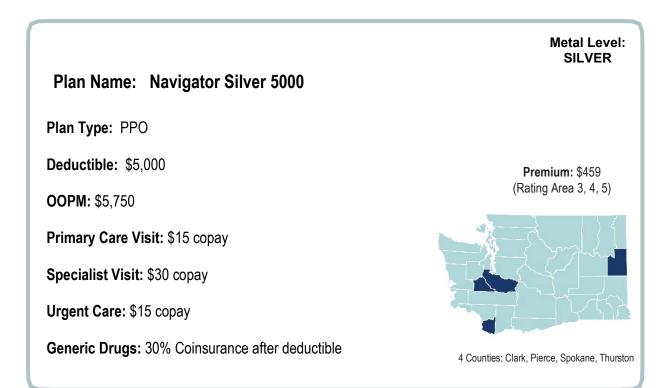

#### PacificSource Health Plans

PacificSource Cascade Gold PacificSource Cascade Silver PacificSource Cascade Bronze Navigator Gold 2000 Navigator Silver 5000 Navigator Bronze 7000 Navigator Bronze HSA 7000 Navigator Catastrophic