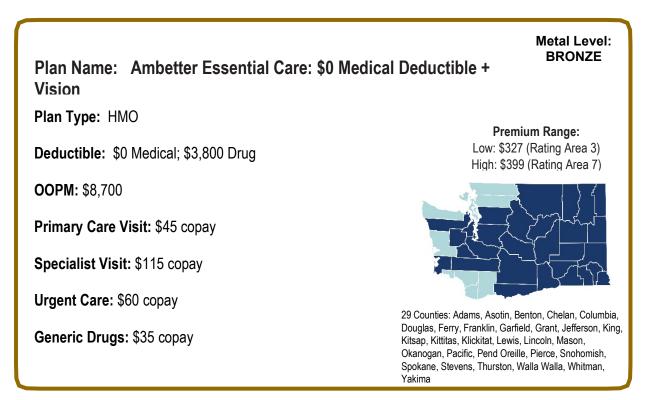

#### Plan Name: Ambetter Essential Care: \$0 Medical Deductible

Plan Type: HMO

Deductible: \$0 Medical; \$3,800 Drug

**OOPM:** \$8,700

Primary Care Visit: \$45 copay

Specialist Visit: \$115 copay

Urgent Care: \$60 copay

Generic Drugs: \$35 copay

Metal Level: BRONZE

29 Counties: Adams, Asotin, Benton, Chelan, Columbia, Douglas, Ferry, Franklin, Garfield, Grant, Jefferson, King, Kitsap, Kittitas, Klickitat, Lewis, Lincoln, Mason, Okanogan, Pacific, Pend Oreille, Pierce, Snohomish, Spokane, Stevens, Thurston, Walla Walla, Whitman, Yakima