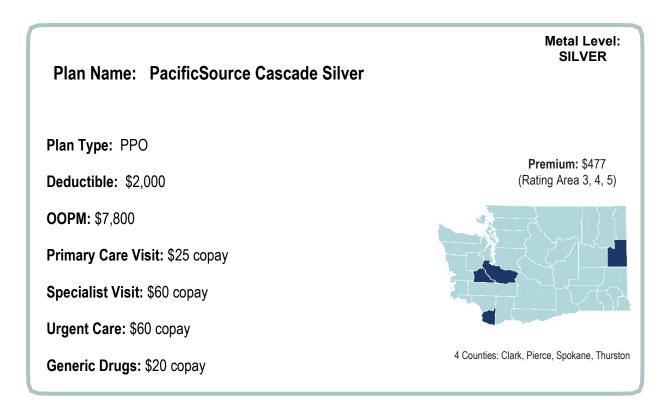

#### PacificSource Health Plans

PacificSource Cascade Gold PacificSource Cascade Silver PacificSource Cascade Bronze Navigator Gold 2000 Navigator Silver 5000 Navigator Bronze 7000 Navigator Bronze HSA 7000 Navigator Catastrophic