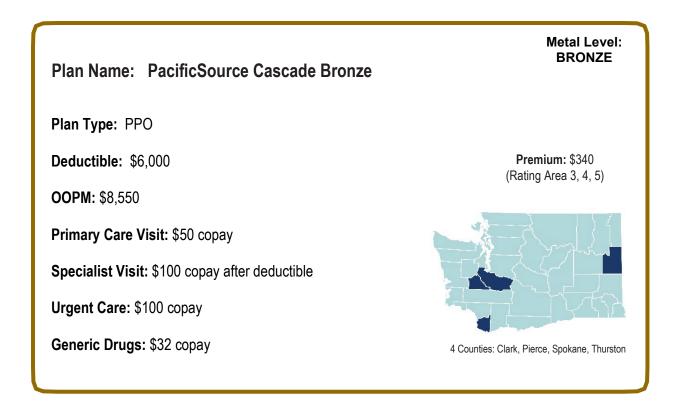

Metal Level: BRONZE

Plan Name: Ambetter Cascade Select Bronze

Plan Type: HMO

Deductible: \$6,000

**OOPM:** \$8,550

Primary Care Visit: \$50 copay

Specialist Visit: \$100 copay after deductible

Urgent Care: \$100 copay

Generic Drugs: \$32 copay

**Premium Range:** Low: \$281 (Rating Area 4) High: \$306 (Rating Area 5)

6 Counties: Asotin, Lewis, Snohomish, Spokane, Stevens, Thurston