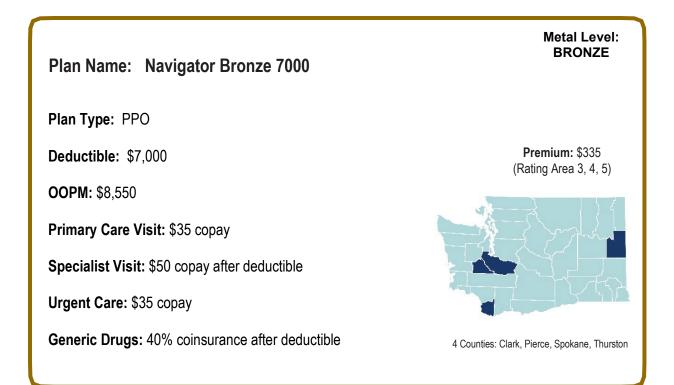

#### PacificSource Health Plans

PacificSource Cascade Gold PacificSource Cascade Silver PacificSource Cascade Bronze Navigator Gold 2000 Navigator Silver 5000 Navigator Bronze 7000 Navigator Bronze HSA 7000 Navigator Catastrophic