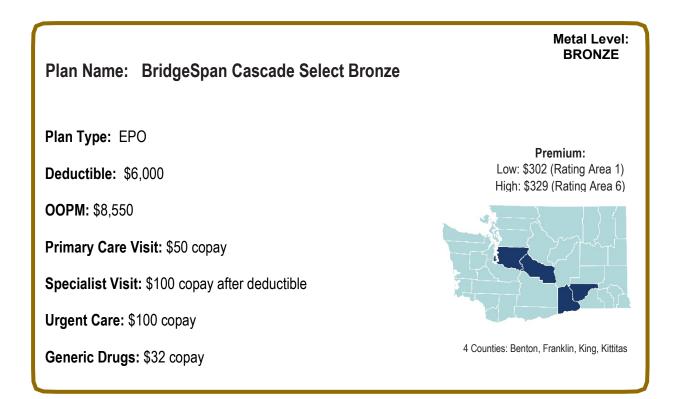

# Plan Name: BridgeSpan Cascade Select Gold

Plan Type: EPO

Deductible: \$500 Medical / \$0 Drug

**OOPM:** \$5,250

Primary Care Visit: \$15 copay

Specialist Visit: \$40 copay

Urgent Care: \$35 copay

Generic Drugs: \$10 copay

Premium: Low: \$521 (Rating Area 1) High: \$568 (Rating Area 6)

Metal Level: GOLD

4 Counties: Benton, Franklin, King, Kittitas