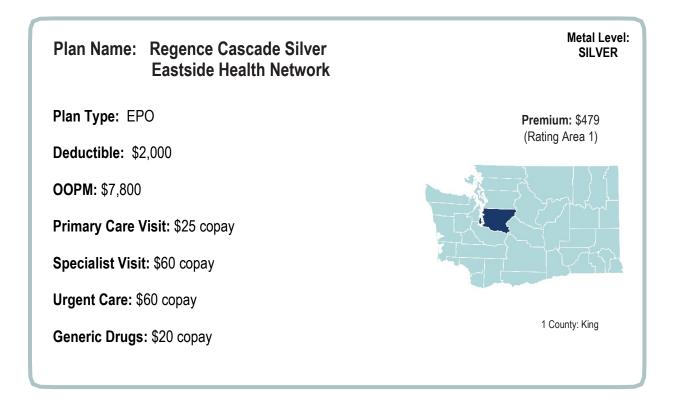

1 County: Clark

Generic Drugs: \$15 copay

Primary Care Visit: \$15 copay

Specialist Visit: \$40 copay

Urgent Care: \$35 copay

Generic Drugs: \$10 copay

1 County: King

Metal Level: SILVER

#### Premium Range: Low: \$476 (Rating Area 1)

High: \$535 (Rating Area 2)

20 Counties: Clallam, Cowlitz, Grays Harbor, Island, Jefferson, King, Kitsap, Klickitat, Lewis, Mason, Pacific, Pierce, San Juan, Skagit, Skamania, Snohomish, Thurston, Wahkiakum, Whatcom, Yakima