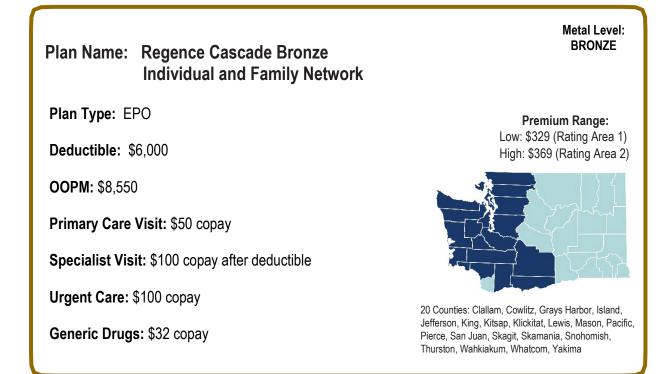

Metal Level: BRONZE

Plan Name: Ambetter Cascade Select Bronze

Plan Type: HMO

Deductible: \$6,000

**OOPM:** \$8,550

Primary Care Visit: \$50 copay

Specialist Visit: \$100 copay after deductible

Urgent Care: \$100 copay

Generic Drugs: \$32 copay

**Premium Range:** Low: \$281 (Rating Area 4) High: \$306 (Rating Area 5)

6 Counties: Asotin, Lewis, Snohomish, Spokane, Stevens, Thurston