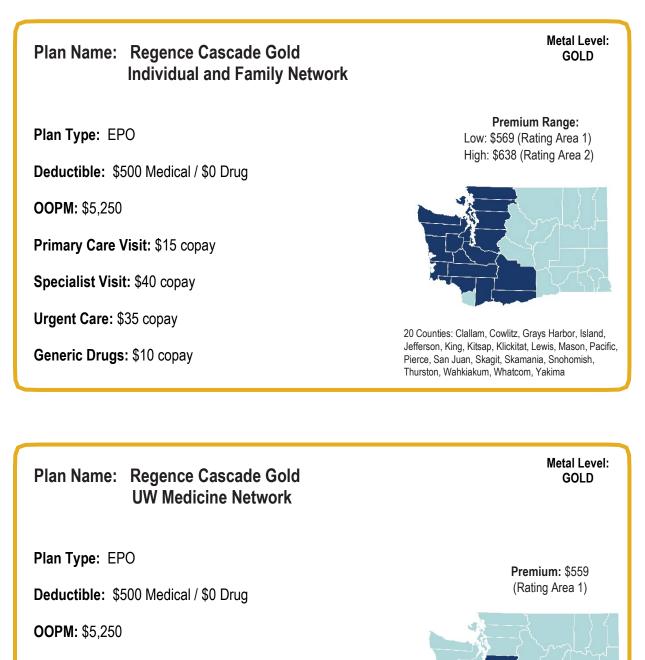

#### **Regence BlueShield**

Regence Cascade Gold Eastside Health Network Regence Cascade Gold Individual and Family Network Regence Cascade Gold MultiCare Connected Care Network Regence Cascade Gold UW Medicine Network Regence Cascade Silver Eastside Health Network Regence Cascade Silver Individual and Family Network Regence Cascade Silver MultiCare Connected Care Network Regence Cascade Silver UW Medicine Network Regence Cascade Bronze Eastside Health Network Regence Cascade Bronze Individual and Family Network Regence Cascade Bronze MultiCare Connected Care Network Regence Cascade Bronze UW Medicine Network Gold 2500 with Vision Exam Exchange Individual and Family Network Silver 3200 Exchange Individual and Family Network Bronze HDHP 6000 Exchange Individual and Family Network Bronze Care on Demand 8500 Exchange Individual and Family Network Bronze Care on Demand 8500 MultiCare Connected Care Bronze Essential 8000 Exchange Individual and Family Network Bronze Essential 8000 with 4 Copay No Deductible Office Visits MultiCare Connected Care Bronze Essential 8000 with 4 Copav No Deductible Office Visits Eastside Health Network Bronze Essential 8000 with 4 Copay No Deductible Office Visits UW Medicine