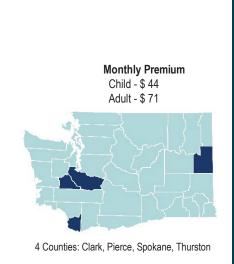

#### Plan Name: Dental PPO 0-20-50 1000

Coverage: PPO

Plan Type: High

Deductible: \$50

Annual Benefit Limit: \$0 for child; \$1,000 / adult

OOPM: \$375/child; \$750 /2+ children; N/A for adult

Dental Cleaning: No charge

Filling (Amalgam): 20% coinsurance after deductible/ adult 20% coinsurance / child

X-rays: No charge

4 Counties: Clark, Pierce, Spokane, Thurston