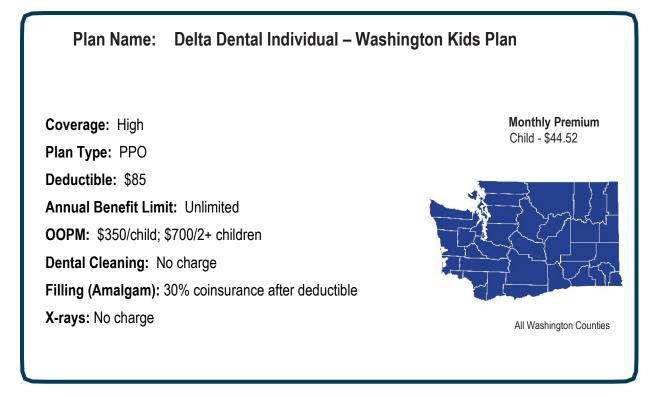

#### Delta

Delta Dental Individual – Washington Kids Plan Delta Dental Individual and Family – Washington Family Plan