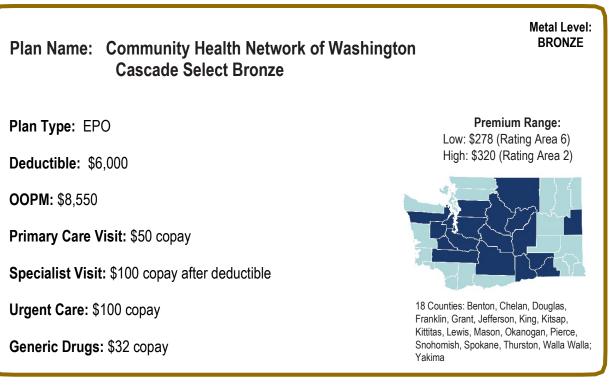

## **COMMUNITY HEALTH NETWORK OF WASHINGTON**

Plan Name: Community Health Network of Washington Cascade Select Gold Metal Level: GOLD

Plan Type: EPO

Deductible: \$500 Medical / \$0 Drug

**OOPM:** \$5,250

Primary Care Visit: \$15 copay

Specialist Visit: \$40 copay

Urgent Care: \$35 copay

Generic Drugs: \$10 copay

Premium Range: Low: \$403 (Rating Area 6) High: \$464 (Rating Area 2)

18 Counties: Benton, Chelan, Douglas, Franklin, Grant, Jefferson, King, Kitsap, Kittitas, Lewis, Mason, Okanogan, Pierce, Snohomish, Spokane, Thurston, Walla Walla; Yakima