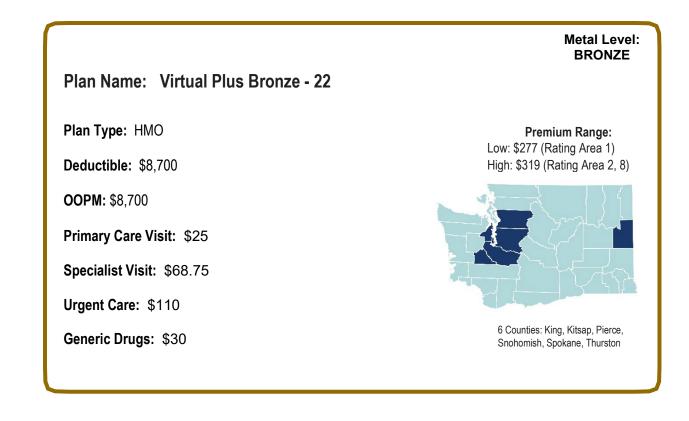

#### Kaiser Foundation Health Plan of Washington

Kaiser Permanente Cascade Gold Kaiser Permanente Cascade Silver Kaiser Permanente Cascade Bronze Flex Gold – 22 Flex Silver – 22 Flex Bronze – 22 Virtual Plus Silver – 22 Virtual Plus Bronze – 22 Bronze HSA – 22 Bronze – 22 Basics Plus Catastrophic Plan – 22