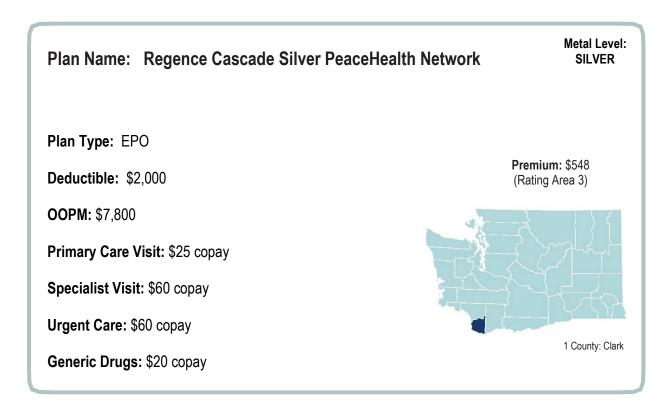

gh: \$436 (Rating Area 3)

Metal Level: SILVER



18 Counties: Benton, Clark, Cowlitz, Ferry, Franklin, King, Kitsap, Klickitat, Lewis, Lincoln, Mason, Pend Oreille, Pierce, Skamania, Snohomish, Spokane, Stevens, Thurston

# MOLINA HEALTHCARE OF WASHINGTON, INC.



#### Plan Name: Molina Cascade Bronze

Plan Type: HMO

Deductible: \$6,000

**OOPM:** \$8,550

Primary Care Visit: \$50 copay

Specialist Visit: \$100 copay after deductible

Urgent Care: \$100 copay

Generic Drugs: \$32 copay

Premium Range Low: \$308 (Rating Area 6) High: \$352 (Rating Area 3)

Metal Level: BRONZE



18 Counties: Benton, Clark, Cowlitz, Ferry, Franklin, King, Kitsap, Klickitat, Lewis, Lincoln, Mason, Pend Oreille, Pierce, Skamania, Snohomish, Spokane, Stevens, Thurston

















































1 County: Clark

Generic Drugs: \$15 copay







Primary Care Visit: \$15 copay

Specialist Visit: \$40 copay

Urgent Care: \$35 copay

Generic Drugs: \$10 copay

1 County: King







Metal Level: SILVER

#### Premium Range: Low: \$476 (Rating Area 1)

High: \$535 (Rating Area 2)



20 Counties: Clallam, Cowlitz, Grays Harbor, Island, Jefferson, King, Kitsap, Klickitat, Lewis, Mason, Pacific, Pierce, San Juan, Skagit, Skamania, Snohomish, Thurston, Wahkiakum, Whatcom, Yakima

#### Plan Name: Silver 3200 Exchange Individual and Family Network

Plan Type: EPO

Deductible: \$3,200

**OOPM:** \$8,700

Primary Care Visit: \$15 copay

Specialist Visit: \$70 copay

Urgent Care: \$70 copay

Generic Drugs: \$3 copay









#### Metal Level: Plan Name: Bronze HDHP 6000 Exchange BRONZE In