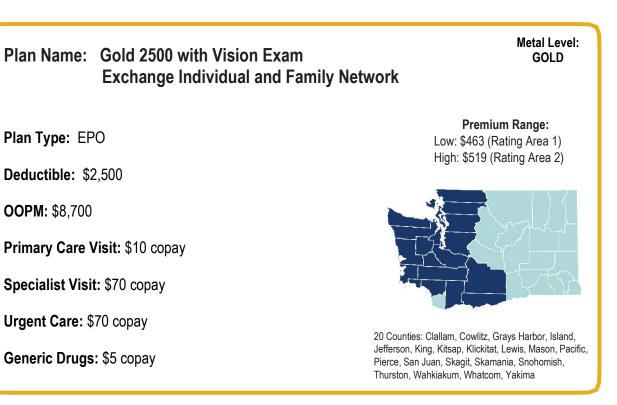

#### Premium Range: Low: \$476 (Rating Area 1)

High: \$535 (Rating Area 2)

20 Counties: Clallam, Cowlitz, Grays Harbor, Island, Jefferson, King, Kitsap, Klickitat, Lewis, Mason, Pacific, Pierce, San Juan, Skagit, Skamania, Snohomish, Thurston, Wahkiakum, Whatcom, Yakima

#### **Regence BlueShield**

Regence Cascade Gold Eastside Health Network Regence Cascade Gold Individual and Family Network Regence Cascade Gold MultiCare Connected Care Network Regence Cascade Gold UW Medicine Network Regence Cascade Silver Eastside Health Network Regence Cascade Silver Individual and Family Network Regence Cascade Silver MultiCare Connected Care Network Regence Cascade Silver UW Medicine Network Regence Cascade Bronze Eastside Health Network Regence Cascade Bronze Individual and Family Network Regence Cascade Bronze MultiCare Connected Care Network Regence Cascade Bronze UW Medicine Network Gold 2500 with Vision Exam Exchange Individual and Family Network Silver 3200 Exchange Individual and Family Network Bronze HDHP 6000 Exchange Individual and Family Network Bronze Care on Demand 8500 Exchange Individual and Family Network Bronze Care on Demand 8500 MultiCare Connected Care Bronze Essential 8000 Exchange Individual and Family Network Bronze Essential 8000 with 4 Copay No Deductible Office Visits MultiCare Connected Care Bronze Essential 8000 with 4 Copav No Deductible Office Visits Eastside Health Network Bronze Essential 8000 with 4 Copay No Deductible Office Visits UW Medicine