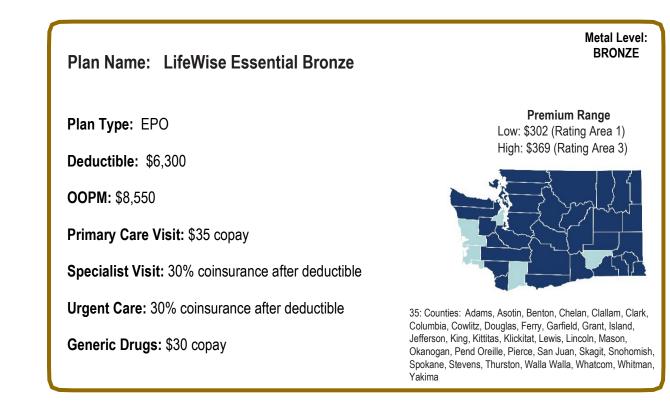

King, Kittitas, Klickitat, Lewis, Lincoln, Mason, Okanogan, Pend Oreille, Pierce, San Juan, Skagit, Skamania, Snohomish, Spokane, Stevens, Thurston, Wahkiakum, Walla Walla, Whatcom, Whitman, Yakima

# LIFEWISE HEALTH PLAN OF WASHINGTON



Specialist Visit: \$55 copay

Urgent Care: \$55 copay

Generic Drugs: \$20 copay

35: Counties: Adams, Asotin, Benton, Chelan, Clallam, Clark, Columbia, Cowlitz, Douglas, Ferry, Garfield, Grant, Island, Jefferson, King, Kittitas, Klickitat, Lewis, Lincoln, Mason, Okanogan, Pend Oreille, Pierce, San Juan, Skagit, Snohomish, Spokane, Stevens, Thurston, Walla Walla, Whatcom, Whitman, Yakima

# LIFEWISE HEALTH PLAN OF WASHINGTON



Urgent Care: \$60 copay

Generic Drugs: \$20 copay

3 Counties: Adams, Benton, Klickitat

# LIFEWISE HEALTH PLAN OF WASHINGTON





# LIFEWISE HEALTH PLAN OF WASHINGTON



# MOLINA HEALTHCARE OF WASHINGTON, INC.



#### Plan Name: Molina Cascade Gold

Plan Type: HMO

Deductible: \$500 Medical / \$0 Drug

**OOPM:** \$5,250

Primary Care Visit: \$15 copay

Specialist Visit: \$40 copay

Urgent Care: \$35 copay

Generic Drugs: \$10 copay

Metal Level: GOLD

Premium Range: Low: \$407 (Rating Area 6) High: \$464 (Rating Area 3)



18 Counties: Benton, Clark, Cowlitz, Ferry, Franklin, King, Kitsap, Klickitat, Lewis, Lincoln, Mason, Pend Oreille, Pierce, Skamania, Snohomish, Spokane, Stevens, Thurston

# MOLINA HEALTHCARE OF WASHINGTON, INC.



#### Plan Name: Molina Cascade Silver

Plan Type: HMO

Deductible: \$2,000

**OOPM:** \$7,800

Primary Care Visit: \$25 copay

Specialist Visit: \$60 copay

Urgent Care: \$60 copay