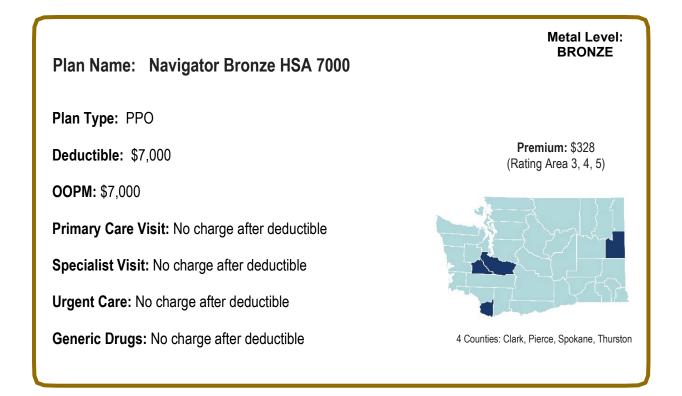

#### PacificSource Health Plans

PacificSource Cascade Gold PacificSource Cascade Silver PacificSource Cascade Bronze Navigator Gold 2000 Navigator Silver 5000 Navigator Bronze 7000 Navigator Bronze HSA 7000 Navigator Catastrophic