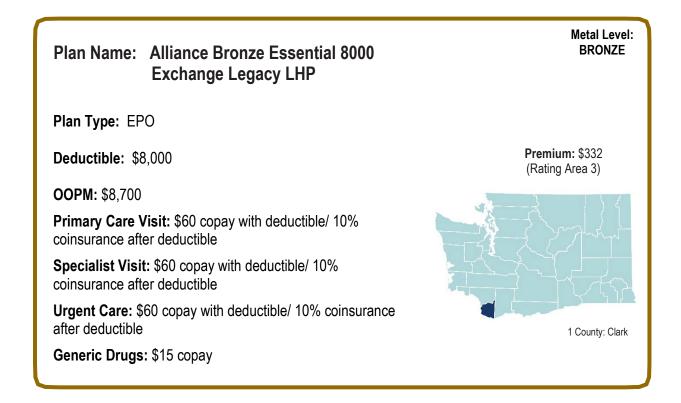

#### Plan Name: Bronze Essential 8000 Exchange Individual and Family Network

Plan Type: EPO

Deductible: \$8,000

**OOPM:** \$8,7000

**Primary Care Visit:** \$60 copay with deductible/ 10% coinsurance after deductible

**Specialist Visit:** \$60 copay with deductible/ 10% coinsurance after deductible

**Urgent Care:** \$60 copay with deductible/ 10% coinsurance after deductible

Generic Drugs: \$15 copay

Metal Level: BRONZE

Premium Range: Low: \$318 (Rating Area 1) High: \$357 (Rating Area 2)

20 Counties: Clallam, Cowlitz, Grays Harbor, Island, Jefferson, King, Kitsap, Klickitat, Lewis, Mason, Pacific, Pierce, San Juan, Skagit, Skamania, Snohomish, Thurston, Wahkiakum, Whatcom, Yakima