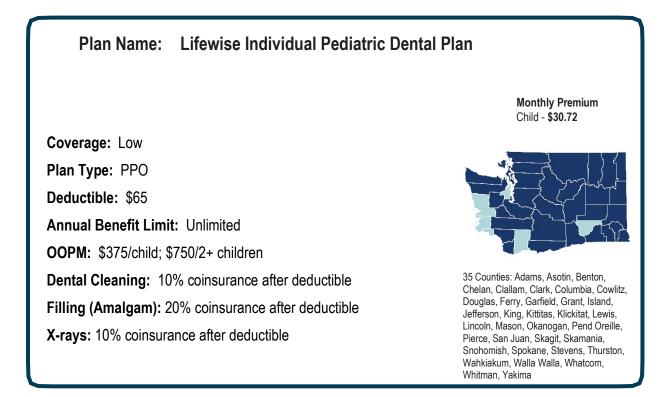

# PEDIATRIC DENTAL

Plan Name: Premera Blue Cross Individual Pediatric Dental Plan

Coverage: Low Plan Type: PPO Deductible: \$65 Annual Benefit Limit: Unlimited OOPM: \$375/child; \$750/2+ children Dental Cleaning: 10% coinsurance after deductible Filling (Amalgam): 20% coinsurance after deductible X-rays: 10% coinsurance after deductible Monthly Premium Child - \$30.72

5 Counties: Franklin, Grays Harbor, King, Kitsap, Pacific