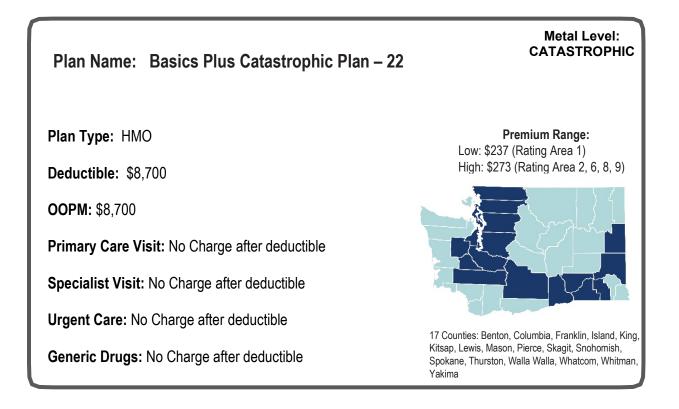

#### Kaiser Foundation Health Plan of Washington

Kaiser Permanente Cascade Gold Kaiser Permanente Cascade Silver Kaiser Permanente Cascade Bronze Flex Gold – 22 Flex Silver – 22 Flex Bronze – 22 Virtual Plus Silver – 22 Virtual Plus Bronze – 22 Bronze HSA – 22 Bronze – 22 Basics Plus Catastrophic Plan – 22