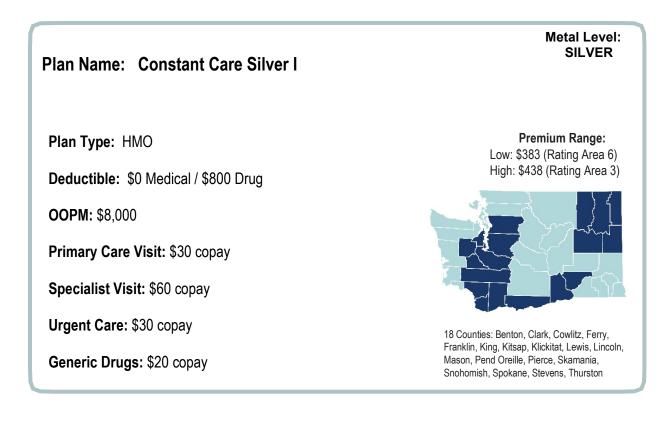

#### Plan Name: Molina Cascade Silver

Plan Type: HMO

Deductible: \$2,000

**OOPM:** \$7,800

Primary Care Visit: \$25 copay

Specialist Visit: \$60 copay

Urgent Care: \$60 copay

Generic Drugs: \$20 copay

Premium Range: Low: \$382 (Rating Area 6) High: \$436 (Rating Area 3)

Metal Level: SILVER

18 Counties: Benton, Clark, Cowlitz, Ferry, Franklin, King, Kitsap, Klickitat, Lewis, Lincoln, Mason, Pend Oreille, Pierce, Skamania, Snohomish, Spokane, Stevens, Thurston