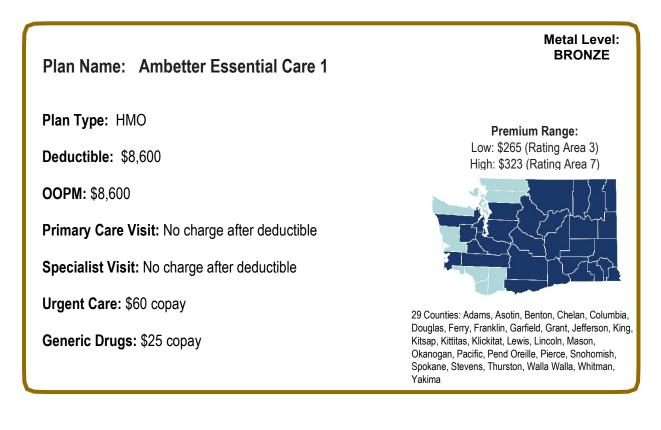

#### Plan Name: Ambetter Essential Care 1 + Vision

Plan Type: HMO

Deductible: \$8,600

**OOPM:** \$8,600

Primary Care Visit: No charge after deductible

Specialist Visit: No charge after deductible

Urgent Care: \$60 copay

Generic Drugs: \$25 copay

Metal Level: BRONZE

Premium Range: Low: \$268 (Rating Area 3) High: \$327 (Rating Area 7)

29 Counties: Adams, Asotin, Benton, Chelan, Columbia, Douglas, Ferry, Franklin, Garfield, Grant, Jefferson, King, Kitsap, Kittitas, Klickitat, Lewis, Lincoln, Mason, Okanogan, Pacific, Pend Oreille, Pierce, Snohomish, Spokane, Stevens, Thurston, Walla Walla, Whitman, Yakima