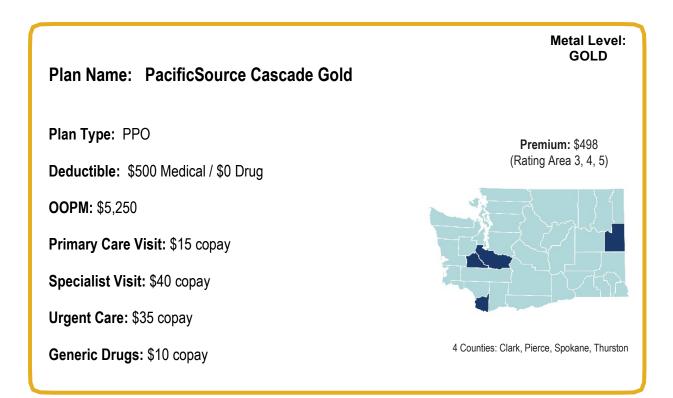

#### PacificSource Health Plans

PacificSource Cascade Gold PacificSource Cascade Silver PacificSource Cascade Bronze Navigator Gold 2000 Navigator Silver 5000 Navigator Bronze 7000 Navigator Bronze HSA 7000 Navigator Catastrophic