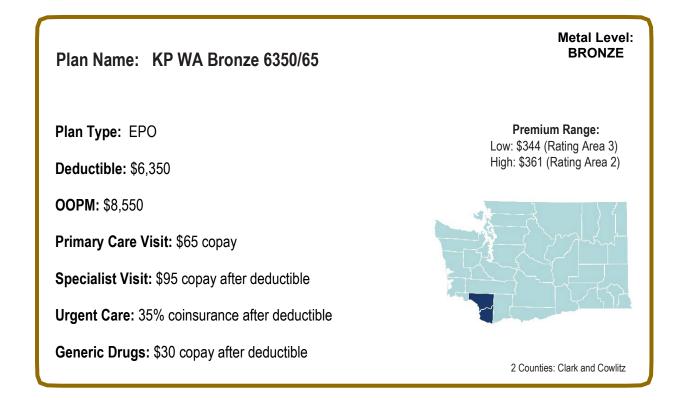

Plan Name: Bronze HSA - 22

Plan Type: HMO

Deductible: \$6,050

**OOPM:** \$6,900

Primary Care Visit: 40% coinsurance after deductible

Specialist Visit: 40% coinsurance after deductible

**Urgent Care:** 40% coinsurance after deductible

Generic Drugs: 40% coinsurance after deductible

**Premium Range:** Low: \$290 (Rating Area 1) High: \$333 (Rating Area 2, 6, 8, 9)

Metal Level: BRONZE

17 Counties: Benton, Columbia, Franklin, Island, King, Kitsap, Lewis, Mason, Pierce, Skagit, Snohomish, Spokane, Thurston, Walla Walla, Whatcom, Whitman, Yakima