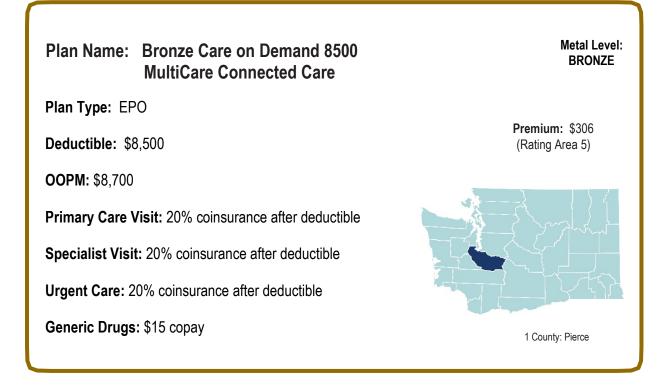

#### Plan Name: Bronze Care on Demand 8500 Exchange Individual and Family Network

Metal Level: BRONZE

Premium Range: Low: \$304 (Rating Area 1) High: \$342 (Rating Area 2)

20 Counties: Clallam, Cowlitz, Grays Harbor, Island, Jefferson, King, Kitsap, Klickitat, Lewis, Mason, Pacific, Pierce, San Juan, Skagit, Skamania, Snohomish, Thurston, Wahkiakum, Whatcom, Yakima

Plan Type: EPO

Deductible: \$8,500

**OOPM:** \$8,700

Primary Care Visit: 20% coinsurance after deductible

Specialist Visit: 20% coinsurance after deductible

Urgent Care: 20% coinsurance after deductible

Generic Drugs: \$15 copay