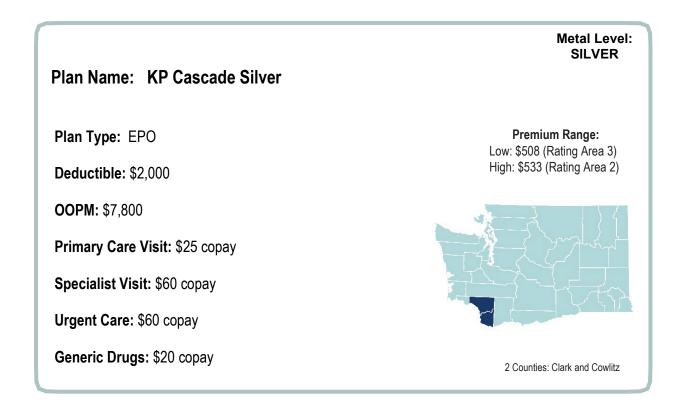

#### Plan Name: Molina Cascade Silver

Plan Type: HMO

Deductible: \$2,000

**OOPM:** \$7,800

Primary Care Visit: \$25 copay

Specialist Visit: \$60 copay

Urgent Care: \$60 copay

Generic Drugs: \$20 copay

Premium Range: Low: \$382 (Rating Area 6) High: \$436 (Rating Area 3)

Metal Level: SILVER

18 Counties: Benton, Clark, Cowlitz, Ferry, Franklin, King, Kitsap, Klickitat, Lewis, Lincoln, Mason, Pend Oreille, Pierce, Skamania, Snohomish, Spokane, Stevens, Thurston