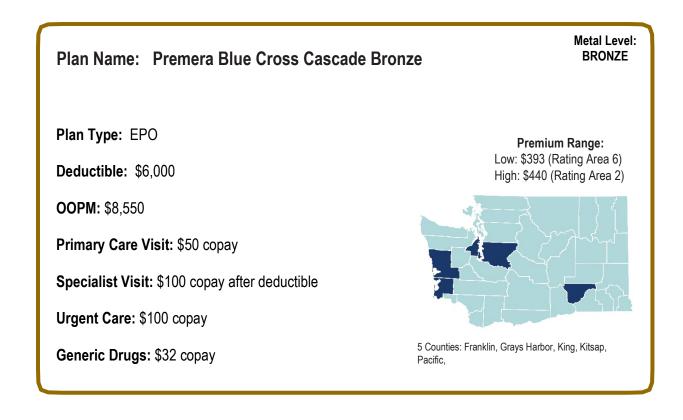

Metal Level: BRONZE

Plan Name: Ambetter Cascade Select Bronze

Plan Type: HMO

Deductible: \$6,000

**OOPM:** \$8,550

Primary Care Visit: \$50 copay

Specialist Visit: \$100 copay after deductible

Urgent Care: \$100 copay

Generic Drugs: \$32 copay

**Premium Range:** Low: \$281 (Rating Area 4) High: \$306 (Rating Area 5)

6 Counties: Asotin, Lewis, Snohomish, Spokane, Stevens, Thurston