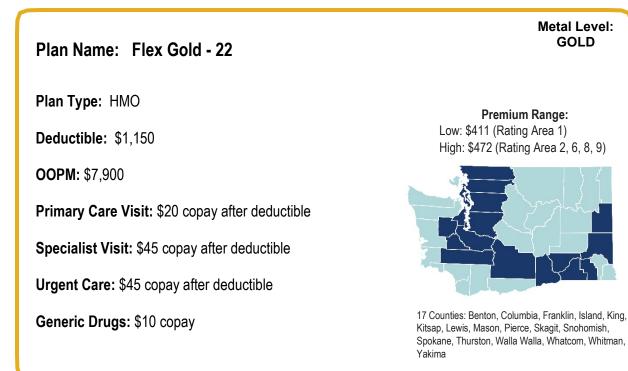

#### Metal Level: Plan Name: Flex Silver - 22 SILVER Plan Type: HMO Premium Range: Low: \$390 (Rating Area 1) Deductible: \$1,800 High: \$448 (Rating Area 2, 6, 8, 9) **OOPM:** \$7,900 Primary Care Visit: \$20 copay after deductible Specialist Visit: \$45 copay after deductible **Urgent Care:** \$45 copay after deductible Generic Drugs: \$10 copay 17 Counties: Benton, Columbia, Franklin, Island, King, Kitsap, Lewis, Mason, Pierce, Skagit, Snohomish, Spokane, Thurston, Walla Walla, Whatcom, Whitman, Yakima