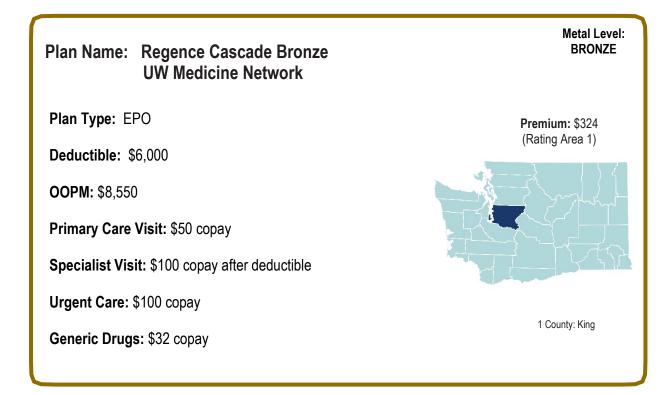

#### **Regence BlueShield**

Regence Cascade Gold Eastside Health Network Regence Cascade Gold Individual and Family Network Regence Cascade Gold MultiCare Connected Care Network Regence Cascade Gold UW Medicine Network Regence Cascade Silver Eastside Health Network Regence Cascade Silver Individual and Family Network Regence Cascade Silver MultiCare Connected Care Network Regence Cascade Silver UW Medicine Network Regence Cascade Bronze Eastside Health Network Regence Cascade Bronze Individual and Family Network Regence Cascade Bronze MultiCare Connected Care Network Regence Cascade Bronze UW Medicine Network Gold 2500 with Vision Exam Exchange Individual and Family Network Silver 3200 Exchange Individual and Family Network Bronze HDHP 6000 Exchange Individual and Family Network Bronze Care on Demand 8500 Exchange Individual and Family Network Bronze Care on Demand 8500 MultiCare Connected Care Bronze Essential 8000 Exchange Individual and Family Network Bronze Essential 8000 with 4 Copay No Deductible Office Visits MultiCare Connected Care Bronze Essential 8000 with 4 Copav No Deductible Office Visits Eastside Health Network Bronze Essential 8000 with 4 Copay No Deductible Office Visits UW Medicine