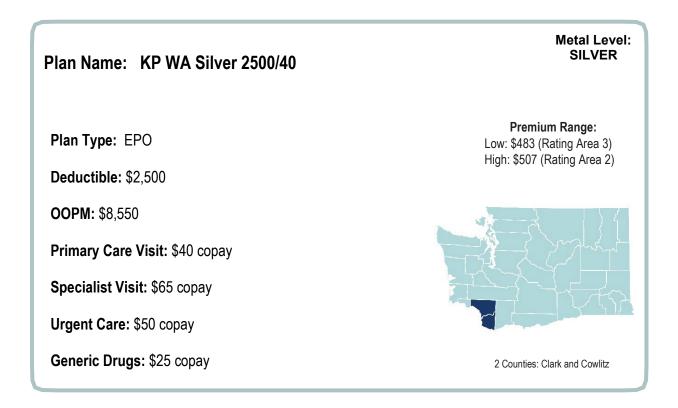

Premium Range: Low: \$382 (Rating Area 6) High: \$436 (Rating Area 3)

Metal Level: SILVER

18 Counties: Benton, Clark, Cowlitz, Ferry, Franklin, King, Kitsap, Klickitat, Lewis, Lincoln, Mason, Pend Oreille, Pierce, Skamania, Snohomish, Spokane, Stevens, Thurston