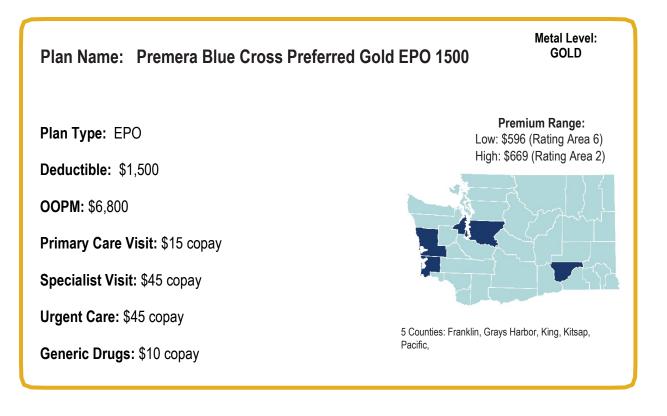

#### Premera Blue Cross

Premera Blue Cross Cascade Gold Premera Blue Cross Cascade Silver Premera Blue Cross Cascade Bronze Premera Blue Cross Preferred Gold EPO 1500 Premera Blue Cross Preferred Silver EPO 4100 Premera Blue Cross Preferred Bronze EPO 6350 Premera Blue Cross Preferred Bronze HSA EPO 6100