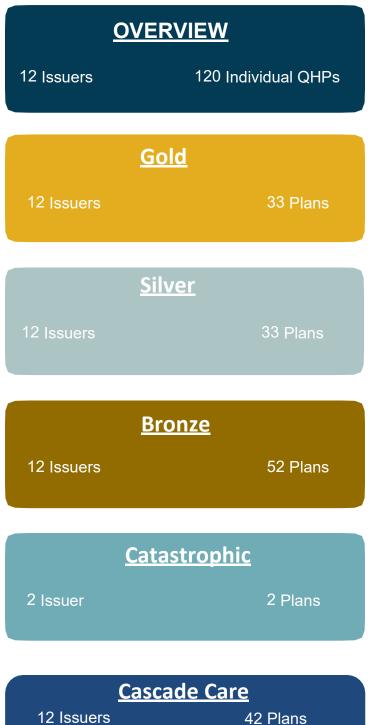

# SUMMARY OF EXCHANGE INDIVIDUAL MARKET

**Cascade Care Select** 5 Issuers 15 Plans

# SUMMARY OF EXCHANGE DENTAL MARKET

#### **Family Dental**

4 Issuers 2 Low

5 Individual QDPs 3 High

#### Pediatric Dental

5 Issuers 2 Low 5 Individual QDPs 3 High