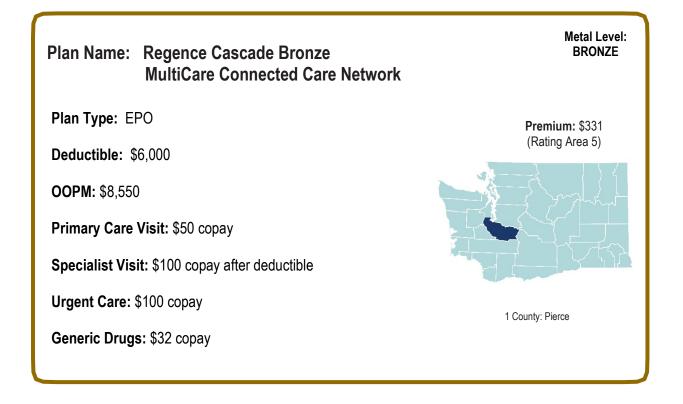

#### **Regence BlueShield**

Regence Cascade Gold Eastside Health Network Regence Cascade Gold Individual and Family Network Regence Cascade Gold MultiCare Connected Care Network Regence Cascade Gold UW Medicine Network Regence Cascade Silver Eastside Health Network Regence Cascade Silver Individual and Family Network Regence Cascade Silver MultiCare Connected Care Network Regence Cascade Silver UW Medicine Network Regence Cascade Bronze Eastside Health Network Regence Cascade Bronze Individual and Family Network Regence Cascade Bronze MultiCare Connected Care Network Regence Cascade Bronze UW Medicine Network Gold 2500 with Vision Exam Exchange Individual and Family Network Silver 3200 Exchange Individual and Family Network Bronze HDHP 6000 Exchange Individual and Family Network Bronze Care on Demand 8500 Exchange Individual and Family Network Bronze Care on Demand 8500 MultiCare Connected Care Bronze Essential 8000 Exchange Individual and Family Network Bronze Essential 8000 with 4 Copay No Deductible Office Visits MultiCare Connected Care Bronze Essential 8000 with 4 Copav No Deductible Office Visits Eastside Health Network Bronze Essential 8000 with 4 Copay No Deductible Office Visits UW Medicine