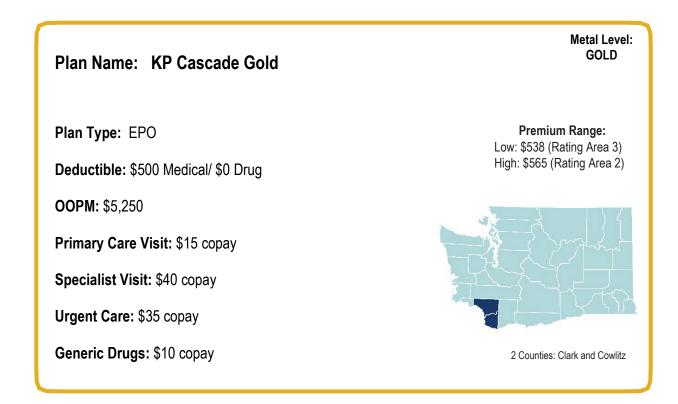

Metal Level: GOLD

Premium Range: Low: \$407 (Rating Area 6) High: \$464 (Rating Area 3)

18 Counties: Benton, Clark, Cowlitz, Ferry, Franklin, King, Kitsap, Klickitat, Lewis, Lincoln, Mason, Pend Oreille, Pierce, Skamania, Snohomish, Spokane, Stevens, Thurston