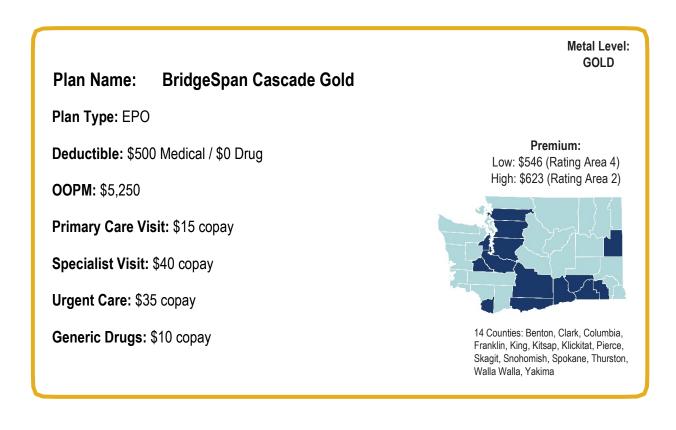

# Plan Name: BridgeSpan Cascade Select Gold

Plan Type: EPO

Deductible: \$500 Medical / \$0 Drug

**OOPM:** \$5,250

Primary Care Visit: \$15 copay

Specialist Visit: \$40 copay

Urgent Care: \$35 copay

Generic Drugs: \$10 copay

Premium: Low: \$521 (Rating Area 1) High: \$568 (Rating Area 6)

Metal Level: GOLD

4 Counties: Benton, Franklin, King, Kittitas