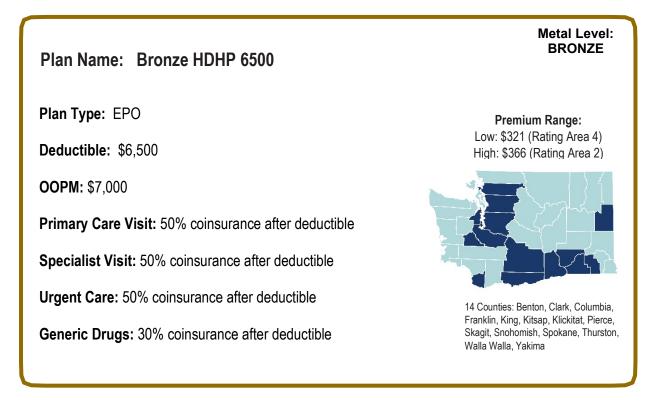

#### Metal Level: Plan Name: Bronze HDHP 6000 Exchange BRONZE Individual and Family Network Premium Range: Plan Type: EPO Low: \$336 (Rating Area 1) High: \$377 (Rating Area 2) Deductible: \$6,000 **OOPM:** \$7,000 Primary Care Visit: 50% coinsurance after deductible **Specialist Visit:** 50% coinsurance after deductible **Urgent Care:** 50% coinsurance after deductible 20 Counties: Clallam, Cowlitz, Grays Harbor, Island, Jefferson, King, Kitsap, Klickitat, Lewis, Mason, Pacific, Pierce, San Juan, Skagit, Skamania, Snohomish, **Generic Drugs:** 30% coinsurance after deductible Thurston, Wahkiakum, Whatcom, Yakima