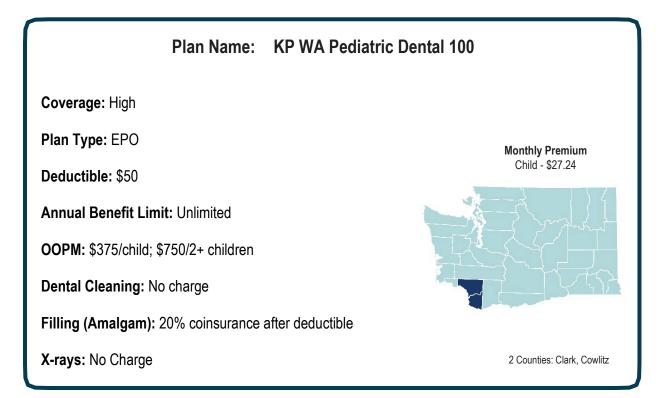

al and Family Network

Plan Type: EPO

Deductible: \$8,000

**OOPM:** \$8,7000

**Primary Care Visit:** \$60 copay with deductible/ 10% coinsurance after deductible

**Specialist Visit:** \$60 copay with deductible/ 10% coinsurance after deductible

**Urgent Care:** \$60 copay with deductible/ 10% coinsurance after deductible

Generic Drugs: \$15 copay

Metal Level: BRONZE

Premium Range: Low: \$318 (Rating Area 1) High: \$357 (Rating Area 2)



20 Counties: Clallam, Cowlitz, Grays Harbor, Island, Jefferson, King, Kitsap, Klickitat, Lewis, Mason, Pacific, Pierce, San Juan, Skagit, Skamania, Snohomish, Thurston, Wahkiakum, Whatcom, Yakima















## UNITEDHEALTHCARE OF OREGON, INC.



## UNITEDHEALTHCARE OF OREGON, INC.



## UNITEDHEALTHCARE OF OREGON, INC.



# PEDIATRIC DENTAL





# PEDIATRIC DENTAL



Plan Name: Premera Blue Cross Individual Pediatric Dental Plan

Coverage: Low Plan Type: PPO Deductible: \$65 Annual Benefit Limit: Unlimited OOPM: \$375/child; \$750/2+ children Dental Cleaning: 10% coinsurance after deductible Filling (Amalgam): 20% coinsurance after deductible X-rays: 10% coinsurance after deductible Monthly Premium Child - \$30.72



5 Counties: Franklin, Grays Harbor, King, Kitsap, Pacific

# PEDIATRIC DENTAL



# FAMILY DENTAL



Plan Name: Dentegra Dental PPO Family Basic Plan

Coverage: Low Plan Type: PPO Deductible: \$75/ child; \$50/ adult Annual Benefit Limit: Unlimited for child; \$1,000/ adult OOPM: \$375/child; \$750/2+ children; N/A for adult Dental Cleaning: No charge after deductible Filling (Amalgam): 50% coinsurance after deductib