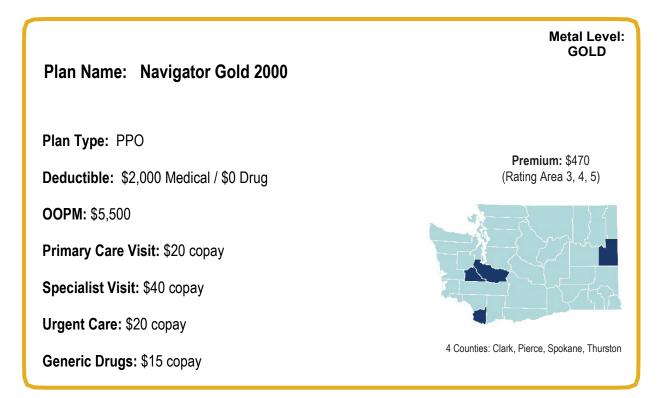

#### PacificSource Health Plans

PacificSource Cascade Gold PacificSource Cascade Silver PacificSource Cascade Bronze Navigator Gold 2000 Navigator Silver 5000 Navigator Bronze 7000 Navigator Bronze HSA 7000 Navigator Catastrophic