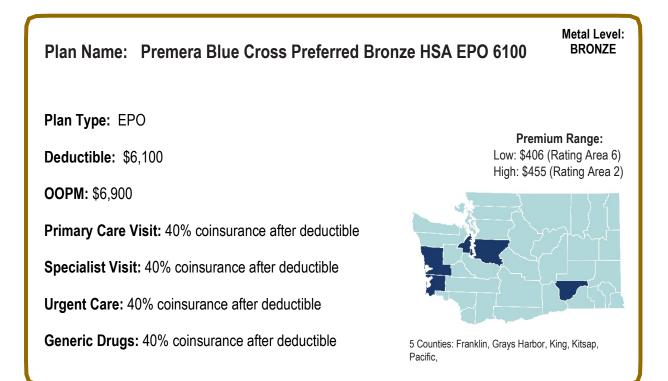

#### Premera Blue Cross

Premera Blue Cross Cascade Gold Premera Blue Cross Cascade Silver Premera Blue Cross Cascade Bronze Premera Blue Cross Preferred Gold EPO 1500 Premera Blue Cross Preferred Silver EPO 4100 Premera Blue Cross Preferred Bronze EPO 6350 Premera Blue Cross Preferred Bronze HSA EPO 6100