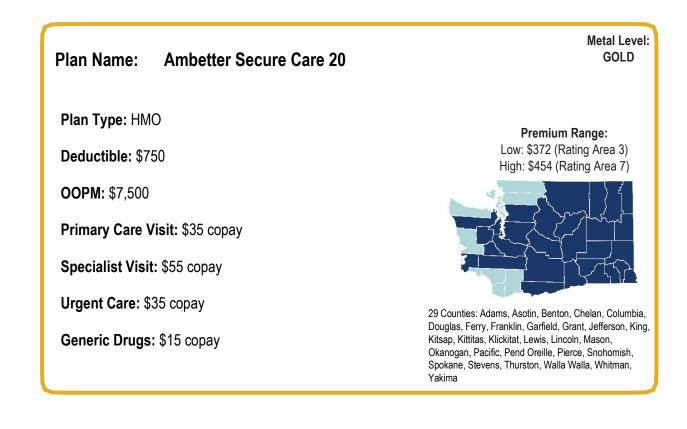

#### Metal Level: GOLD Plan Name: Ambetter Secure Care 20 + Vision Premium Range: Plan Type: HMO Low: \$376 (Rating Area 3) High: \$459 (Rating Area 7) Deductible: \$750 **OOPM:** \$7,500 Primary Care Visit: \$35 copay Specialist Visit: \$55 copay Urgent Care: \$35 copay 29 Counties: Adams, Asotin, Benton, Chelan, Columbia, Douglas, Ferry, Franklin, Garfield, Grant, Jefferson, King, Kitsap, Kittitas, Klickitat, Lewis, Lincoln, Mason, Generic Drugs: \$15 copay Okanogan, Pacific, Pend Oreille, Pierce, Snohomish, Spokane, Stevens, Thurston, Walla Walla, Whitman, Yakima

#### **Coordinated Care Corporation**

Ambetter Cascade Gold Ambetter Cascade Silver Ambetter Cascade Bronze Ambetter Cascade Select Gold Ambetter Cascade Select Silver Ambetter Cascade Select Bronze Ambetter Balanced Care 1 Ambetter Balanced Care 1 + Vision Ambetter Balanced Care 4 Ambetter Balanced Care 4 + Vision Ambetter Essential Care 1 Ambetter Essential Care 1 + Vision Ambetter Essential Care: \$0 Medical Deductible Ambetter Essential Care: \$0 Medical Deductible + Vision Ambetter Secure Care 5 Ambetter Secure Care 5 + Vision Ambetter Secure Care 20 Ambetter Secure Care 20 + Vision