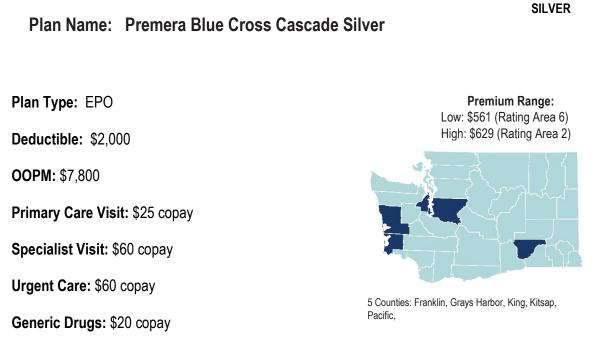

#### Premera Blue Cross

Premera Blue Cross Cascade Gold Premera Blue Cross Cascade Silver Premera Blue Cross Cascade Bronze Premera Blue Cross Preferred Gold EPO 1500 Premera Blue Cross Preferred Silver EPO 4100 Premera Blue Cross Preferred Bronze EPO 6350 Premera Blue Cross Preferred Bronze HSA EPO 6100