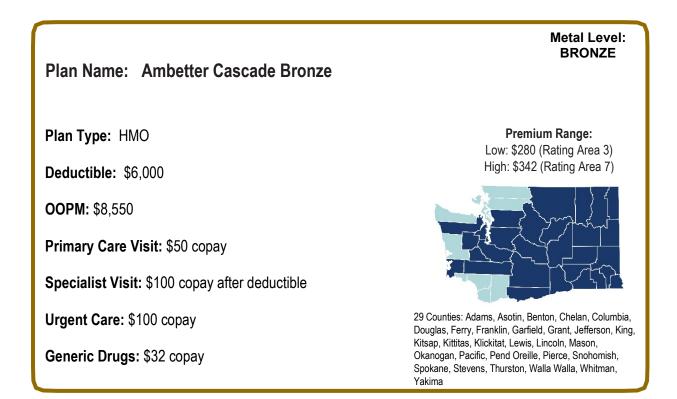

Metal Level: BRONZE

Plan Name: Ambetter Cascade Select Bronze

Plan Type: HMO

Deductible: \$6,000

**OOPM:** \$8,550

Primary Care Visit: \$50 copay

Specialist Visit: \$100 copay after deductible

Urgent Care: \$100 copay

Generic Drugs: \$32 copay

**Premium Range:** Low: \$281 (Rating Area 4) High: \$306 (Rating Area 5)

6 Counties: Asotin, Lewis, Snohomish, Spokane, Stevens, Thurston