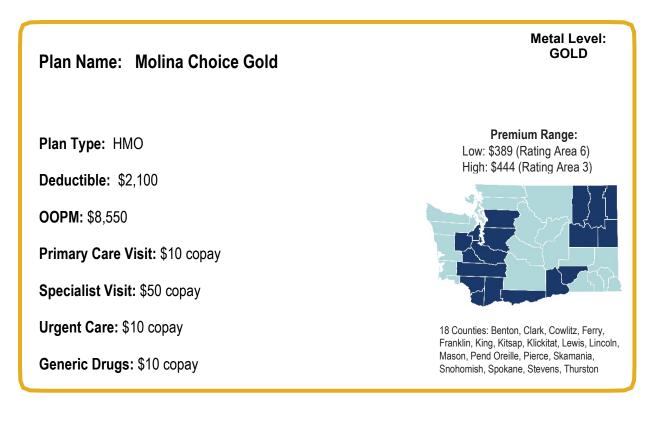

Metal Level: GOLD

Premium Range: Low: \$407 (Rating Area 6) High: \$464 (Rating Area 3)

18 Counties: Benton, Clark, Cowlitz, Ferry, Franklin, King, Kitsap, Klickitat, Lewis, Lincoln, Mason, Pend Oreille, Pierce, Skamania, Snohomish, Spokane, Stevens, Thurston