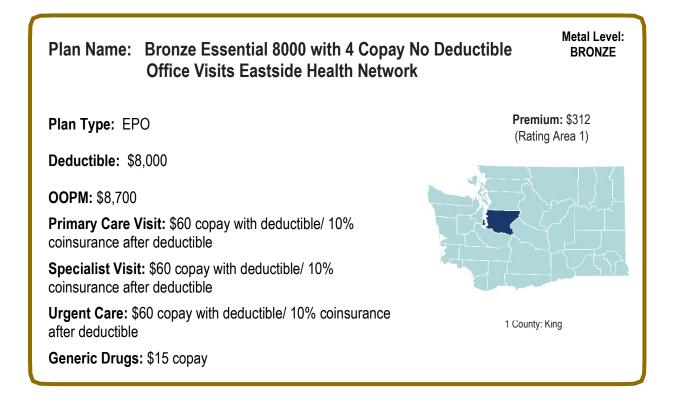

#### Plan Name: Bronze Essential 8000 Exchange Individual and Family Network

Plan Type: EPO

Deductible: \$8,000

**OOPM:** \$8,7000

**Primary Care Visit:** \$60 copay with deductible/ 10% coinsurance after deductible

**Specialist Visit:** \$60 copay with deductible/ 10% coinsurance after deductible

**Urgent Care:** \$60 copay with deductible/ 10% coinsurance after deductible

Generic Drugs: \$15 copay

Metal Level: BRONZE

Premium Range: Low: \$318 (Rating Area 1) High: \$357 (Rating Area 2)

20 Counties: Clallam, Cowlitz, Grays Harbor, Island, Jefferson, King, Kitsap, Klickitat, Lewis, Mason, Pacific, Pierce, San Juan, Skagit, Skamania, Snohomish, Thurston, Wahkiakum, Whatcom, Yakima