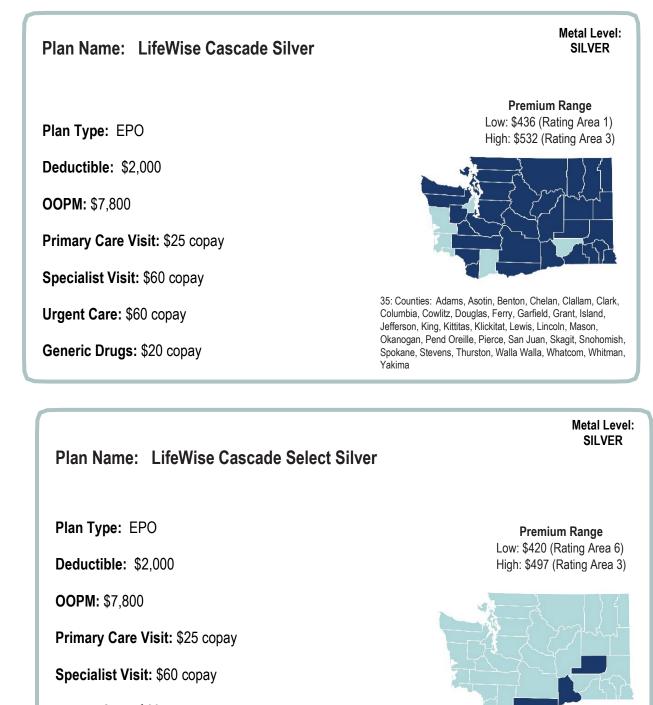

# LIFEWISE HEALTH PLAN OF WASHINGTON

Specialist Visit: \$55 copay

Urgent Care: \$55 copay

Generic Drugs: \$20 copay

35: Counties: Adams, Asotin, Benton, Chelan, Clallam, Clark, Columbia, Cowlitz, Douglas, Ferry, Garfield, Grant, Island, Jefferson, King, Kittitas, Klickitat, Lewis, Lincoln, Mason, Okanogan, Pend Oreille, Pierce, San Juan, Skagit, Snohomish, Spokane, Stevens, Thurston, Walla Walla, Whatcom, Whitman, Yakima

# LIFEWISE HEALTH PLAN OF WASHINGTON

Urgent Care: \$60 copay

Generic Drugs: \$20 copay

3 Counties: Adams, Benton, Klickitat