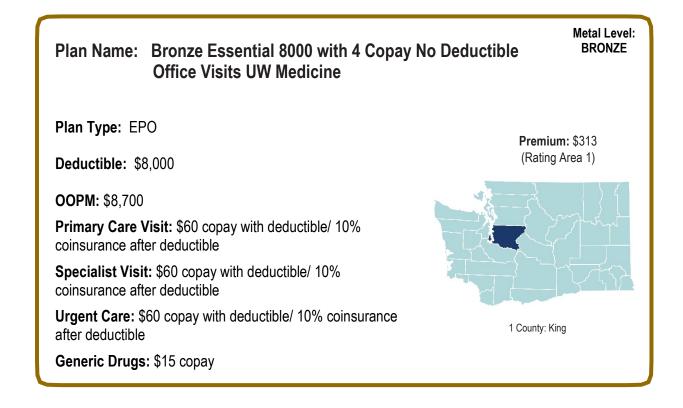

#### Plan Name: Bronze Essential 8000 Exchange Individual and Family Network

Plan Type: EPO

Deductible: \$8,000

**OOPM:** \$8,7000

**Primary Care Visit:** \$60 copay with deductible/ 10% coinsurance after deductible

**Specialist Visit:** \$60 copay with deductible/ 10% coinsurance after deductible

**Urgent Care:** \$60 copay with deductible/ 10% coinsurance after deductible

Generic Drugs: \$15 copay

Metal Level: BRONZE

Premium Range: Low: \$318 (Rating Area 1) High: \$357 (Rating Area 2)

20 Counties: Clallam, Cowlitz, Grays Harbor, Island, Jefferson, King, Kitsap, Klickitat, Lewis, Mason, Pacific, Pierce, San Juan, Skagit, Skamania, Snohomish, Thurston, Wahkiakum, Whatcom, Yakima