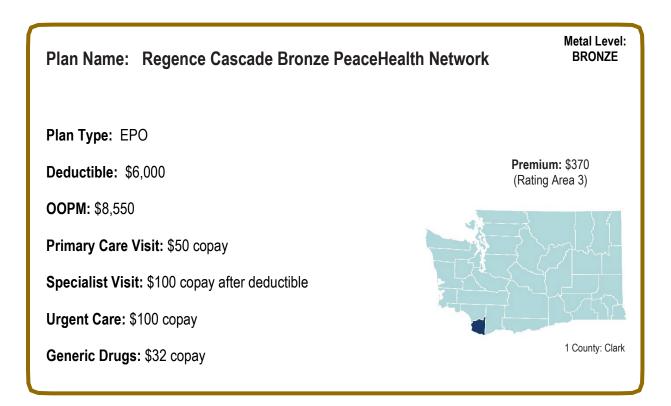

#### Regence BlueCross BlueShield of Oregon

Regence Cascade Gold Legacy LHP Network Regence Cascade Gold PeaceHealth Network Regence Cascade Silver Legacy LHP Network Regence Cascade Silver PeaceHealth Network Regence Cascade Bronze Legacy LHP Network Regence Cascade Bronze PeaceHealth Network Alliance Gold 2500 with Vision Exam Exchange Legacy LHP Alliance Silver 3200 Exchange Legacy LHP Alliance Bronze Care on Demand 8500 Exchange Legacy LHP Alliance Bronze Essential 8000 Exchange Legacy LHP Bronze Care on Demand 8500 Exchange Legacy LHP Bronze Care on Demand 8500 Exchange PeaceHealth Bronze Essential 8000 with 4 Copay No Deductible Office Visits Exchange PeaceHealth