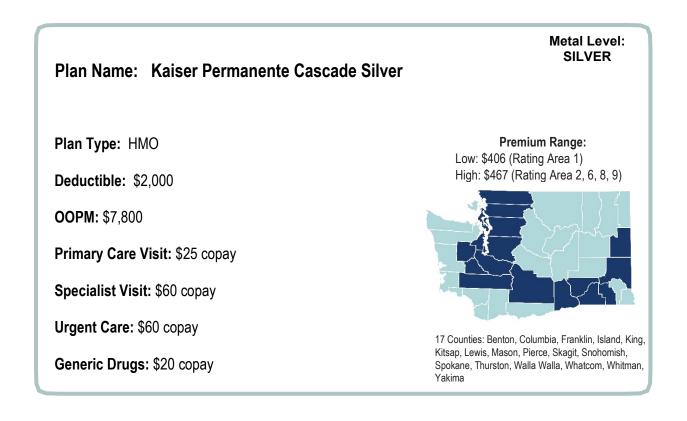

#### Kaiser Foundation Health Plan of Washington

Kaiser Permanente Cascade Gold Kaiser Permanente Cascade Silver Kaiser Permanente Cascade Bronze Flex Gold – 22 Flex Silver – 22 Flex Bronze – 22 Virtual Plus Silver – 22 Virtual Plus Bronze – 22 Bronze HSA – 22 Bronze – 22 Basics Plus Catastrophic Plan – 22