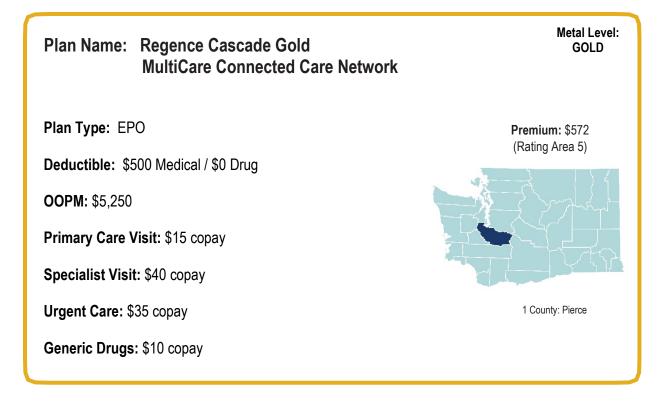

#### **Regence BlueShield**

Regence Cascade Gold Eastside Health Network Regence Cascade Gold Individual and Family Network Regence Cascade Gold MultiCare Connected Care Network Regence Cascade Gold UW Medicine Network Regence Cascade Silver Eastside Health Network Regence Cascade Silver Individual and Family Network Regence Cascade Silver MultiCare Connected Care Network Regence Cascade Silver UW Medicine Network Regence Cascade Bronze Eastside Health Network Regence Cascade Bronze Individual and Family Network Regence Cascade Bronze MultiCare Connected Care Network Regence Cascade Bronze UW Medicine Network Gold 2500 with Vision Exam Exchange Individual and Family Network Silver 3200 Exchange Individual and Family Network Bronze HDHP 6000 Exchange Individual and Family Network Bronze Care on Demand 8500 Exchange Individual and Family Network Bronze Care on Demand 8500 MultiCare Connected Care Bronze Essential 8000 Exchange Individual and Family Network Bronze Essential 8000 with 4 Copay No Deductible Office Visits MultiCare Connected Care Bronze Essential 8000 with 4 Copav No Deductible Office Visits Eastside Health Network Bronze Essential 8000 with 4 Copay No Deductible Office Visits UW Medicine