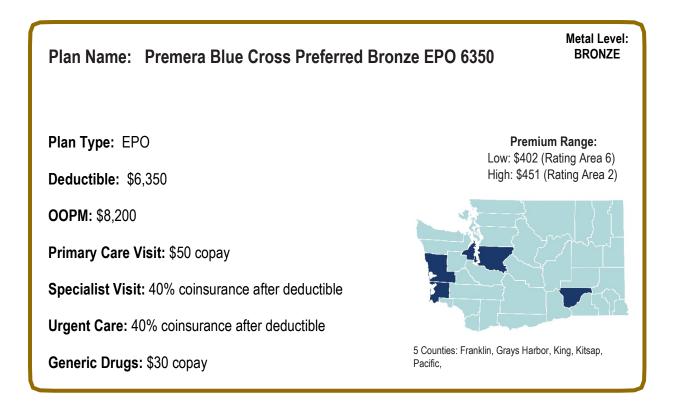

#### Premera Blue Cross

Premera Blue Cross Cascade Gold Premera Blue Cross Cascade Silver Premera Blue Cross Cascade Bronze Premera Blue Cross Preferred Gold EPO 1500 Premera Blue Cross Preferred Silver EPO 4100 Premera Blue Cross Preferred Bronze EPO 6350 Premera Blue Cross Preferred Bronze HSA EPO 6100