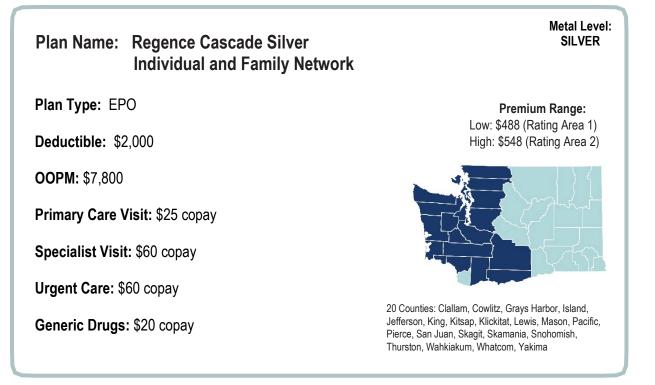

1 County: Clark

Generic Drugs: \$15 copay

Primary Care Visit: \$15 copay

Specialist Visit: \$40 copay

Urgent Care: \$35 copay

Generic Drugs: \$10 copay

1 County: King

Metal Level: SILVER