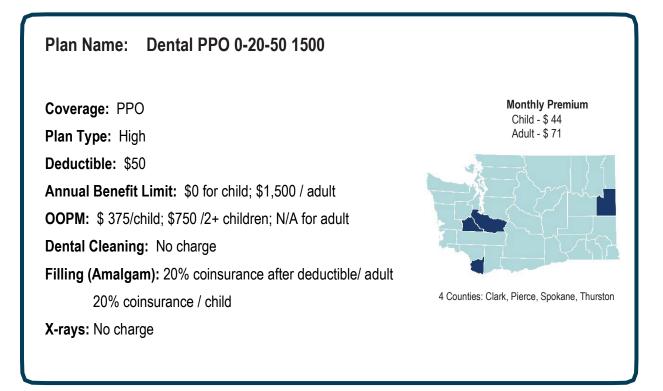

#### Delta

Delta Dental Individual – Washington Kids Plan Delta Dental Individual and Family – Washington Family Plan