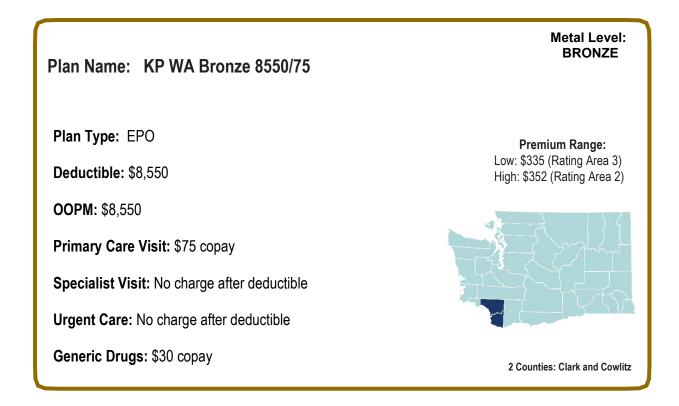

Metal Level: GOLD

Premium Range: Low: \$407 (Rating Area 6) High: \$464 (Rating Area 3)

18 Counties: Benton, Clark, Cowlitz, Ferry, Franklin, King, Kitsap, Klickitat, Lewis, Lincoln, Mason, Pend Oreille, Pierce, Skamania, Snohomish, Spokane, Stevens, Thurston