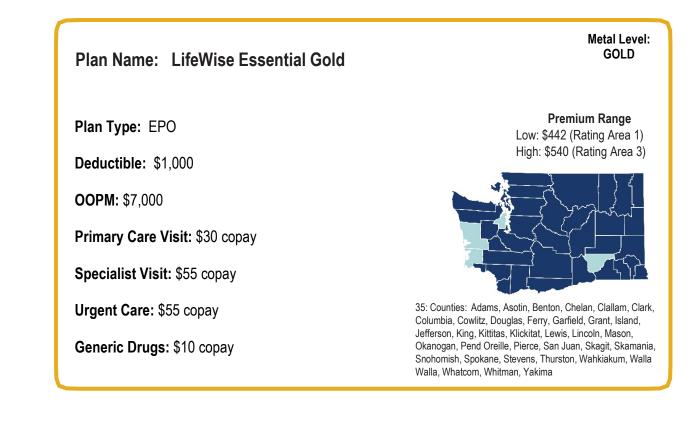

#### LifeWise Health Plan of Washington

LifeWise Cascade Gold LifeWise Cascade Silver LifeWise Cascade Bronze LifeWise Cascade Select Gold LifeWise Cascade Select Silver LifeWise Cascade Select Bronze LifeWise Essential Gold LifeWise Essential Bronze LifeWise Essential Bronze HSA LifeWise Essential Silver Low Deductible