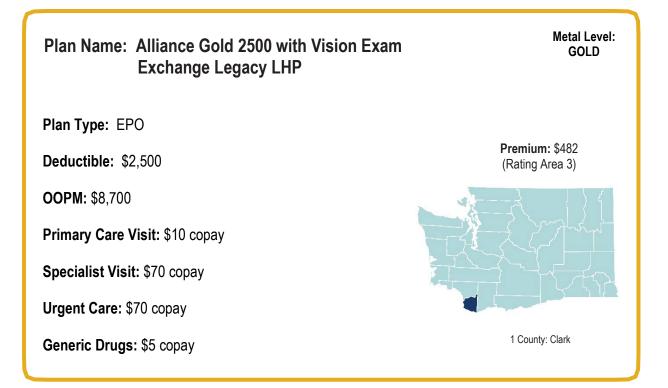

#### Premium Range: Low: \$476 (Rating Area 1)

High: \$535 (Rating Area 2)

20 Counties: Clallam, Cowlitz, Grays Harbor, Island, Jefferson, King, Kitsap, Klickitat, Lewis, Mason, Pacific, Pierce, San Juan, Skagit, Skamania, Snohomish, Thurston, Wahkiakum, Whatcom, Yakima

#### Plan Name: Silver 3200 Exchange Individual and Family Network

Plan Type: EPO

Deductible: \$3,200

**OOPM:** \$8,700

Primary Care Visit: \$15 copay

Specialist Visit: \$70 copay

Urgent Care: \$70 copay

Generic Drugs: \$3 copay