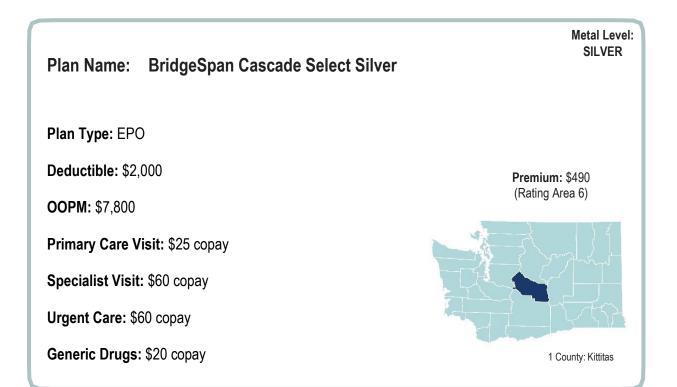

#### Plan Name: Community Health Network of Washington Cascade Select Silver

Plan Type: EPO

Deductible: \$2,000

**OOPM:** \$7,800

Primary Care Visit: \$25 copay

Specialist Visit: \$60 copay

Urgent Care: \$60 copay

Generic Drugs: \$20 copay

Premium Range: Low: \$392 (Rating Area 4) High: \$451 (Rating Area 2)

Metal Level: SILVER

9 Counties: Chelan, Douglas, Grant, Kitsap, Kittitas, Okanogan, Pierce, Spokane, Yakima