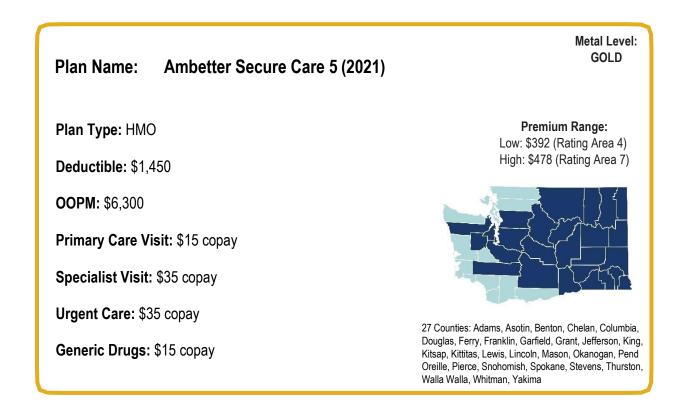

# COMMUNITY HEALTH NETWORK OF WASHINGTON

| Plan Name: Ambetter Secure Care 5 (2021) + | Metal Level:<br>GOLD<br>Vision                                                                                                                                                                                                                                                                                                                                                                                                                                                                                                                                                                                                                                                                                                                                                                                                                                                                                                                                                                                                                                                                                                                                                                                                                                                                                                                                                                                                                                                                                                                                                                                                                                                                                                                                                                                                                                                                                                                                                                                                                                                                                                |  |  |
|--------------------------------------------|-------------------------------------------------------------------------------------------------------------------------------------------------------------------------------------------------------------------------------------------------------------------------------------------------------------------------------------------------------------------------------------------------------------------------------------------------------------------------------------------------------------------------------------------------------------------------------------------------------------------------------------------------------------------------------------------------------------------------------------------------------------------------------------------------------------------------------------------------------------------------------------------------------------------------------------------------------------------------------------------------------------------------------------------------------------------------------------------------------------------------------------------------------------------------------------------------------------------------------------------------------------------------------------------------------------------------------------------------------------------------------------------------------------------------------------------------------------------------------------------------------------------------------------------------------------------------------------------------------------------------------------------------------------------------------------------------------------------------------------------------------------------------------------------------------------------------------------------------------------------------------------------------------------------------------------------------------------------------------------------------------------------------------------------------------------------------------------------------------------------------------|--|--|
| Plan Type: HMO                             | <b>Premium Range:</b><br>Low: \$396 (Rating Area 4)                                                                                                                                                                                                                                                                                                                                                                                                                                                                                                                                                                                                                                                                                                                                                                                                                                                                                                                                                                                                                                                                                                                                                                                                                                                                                                                                                                                                                                                                                                                                                                                                                                                                                                                                                                                                                                                                                                                                                                                                                                                                           |  |  |
| Deductible: \$1,450                        | High: \$483 (Rating Area 7)                                                                                                                                                                                                                                                                                                                                                                                                                                                                                                                                                                                                                                                                                                                                                                                                                                                                                                                                                                                                                                                                                                                                                                                                                                                                                                                                                                                                                                                                                                                                                                                                                                                                                                                                                                                                                                                                                                                                                                                                                                                                                                   |  |  |
| ООРМ: \$6,300                              | $\sim$                                                                                                                                                                                                                                                                                                                                                                                                                                                                                                                                                                                                                                                                                                                                                                                                                                                                                                                                                                                                                                                                                                                                                                                                                                                                                                                                                                                                                                                                                                                                                                                                                                                                                                                                                                                                                                                                                                                                                                                                                                                                                                                        |  |  |
| Primary Care Visit: \$15 copay             | - And |  |  |
| Specialist Visit: \$35 copay               |                                                                                                                                                                                                                                                                                                                                                                                                                                                                                                                                                                                                                                                                                                                                                                                                                                                                                                                                                                                                                                                                                                                                                                                                                                                                                                                                                                                                                                                                                                                                                                                                                                                                                                                                                                                                                                                                                                                                                                                                                                                                                                                               |  |  |
| Urgent Care: \$35 copay                    |                                                                                                                                                                                                                                                                                                                                                                                                                                                                                                                                                                                                                                                                                                                                                                                                                                                                                                                                                                                                                                                                                                                                                                                                                                                                                                                                                                                                                                                                                                                                                                                                                                                                                                                                                                                                                                                                                                                                                                                                                                                                                                                               |  |  |
| Generic Drugs: \$15 copay                  | 27 Counties: Adams, Asotin, Benton, Chelan, Columbia,<br>Douglas, Ferry, Franklin, Garfield, Grant, Jefferson, King,<br>Kitsap, Kittitas, Lewis, Lincoln, Mason, Okanogan, Pend<br>Oreille, Pierce, Snohomish, Spokane, Stevens, Thurston,<br>Walla Walla, Whitman, Yakima                                                                                                                                                                                                                                                                                                                                                                                                                                                                                                                                                                                                                                                                                                                                                                                                                                                                                                                                                                                                                                                                                                                                                                                                                                                                                                                                                                                                                                                                                                                                                                                                                                                                                                                                                                                                                                                    |  |  |