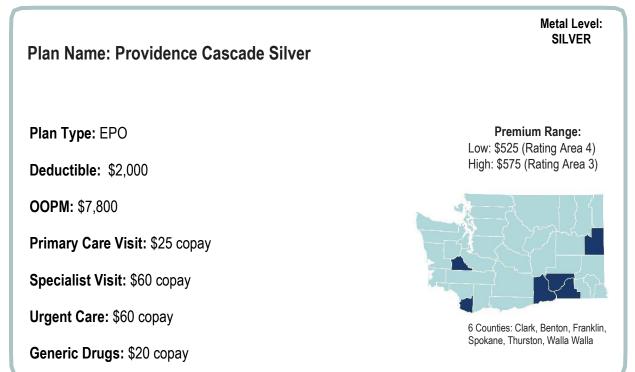

Metal Level: SILVER Plan Name: Regence Cascade Silver **Individual and Family Network** Premium Range: Plan Type: EPO Low: \$475 (Rating Area 1) High: \$532 (Rating Area 2) Deductible: \$2,000 **OOPM:** \$7,800 Primary Care Visit: \$25 copay Specialist Visit: \$60 copay Urgent Care: \$60 copay 20 Counties: Clallam, Cowlitz, Grays Harbor, Island, Jefferson, King, Kitsap, Klickitat, Lewis, Mason, Pacific, Pierce, San Juan, Skagit, Skamania, Snohomish, Generic Drugs: \$20 copay Thurston, Wahkiakum, Whatcom, Yakima