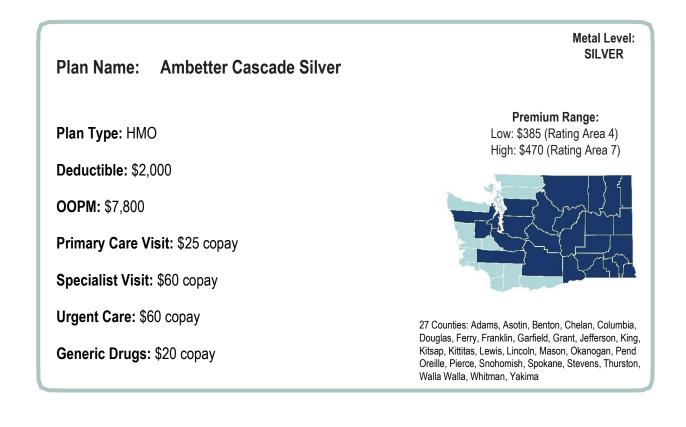

Metal Level: SILVER Plan Name: Regence Cascade Silver **Individual and Family Network** Premium Range: Plan Type: EPO Low: \$475 (Rating Area 1) High: \$532 (Rating Area 2) Deductible: \$2,000 **OOPM:** \$7,800 Primary Care Visit: \$25 copay Specialist Visit: \$60 copay Urgent Care: \$60 copay 20 Counties: Clallam, Cowlitz, Grays Harbor, Island, Jefferson, King, Kitsap, Klickitat, Lewis, Mason, Pacific, Pierce, San Juan, Skagit, Skamania, Snohomish, Generic Drugs: \$20 copay Thurston, Wahkiakum, Whatcom, Yakima