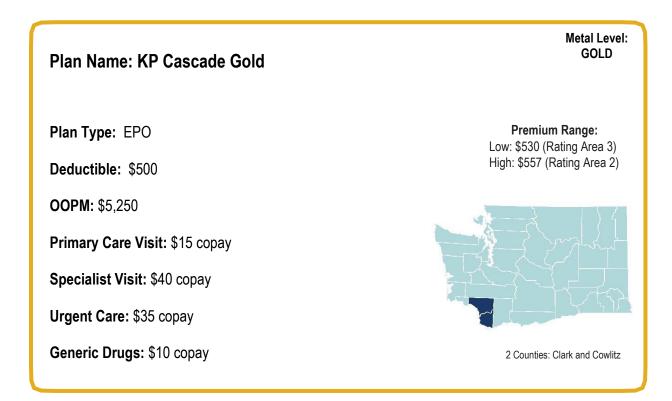

#### Metal Level: GOLD Plan Name: Kaiser Permanente Cascade Gold Premium Range: Plan Type: HMO Low: \$437 (Rating Area 1) High: \$503 (Rating Area 2, 6, 8, 9) Deductible: \$500 **OOPM:** \$5,250 Primary Care Visit: \$15 copay Specialist Visit: \$40 copay Urgent Care: \$35 copay 18 Counties: Benton, Columbia, Franklin, Island, King, Kitsap, Kittitas, Lewis, Mason, Pierce, Skagit, Snohomish, Spokane, Thurston, Walla Walla, Generic Drugs: \$10 copay Whatcom, Whitman, Yakima