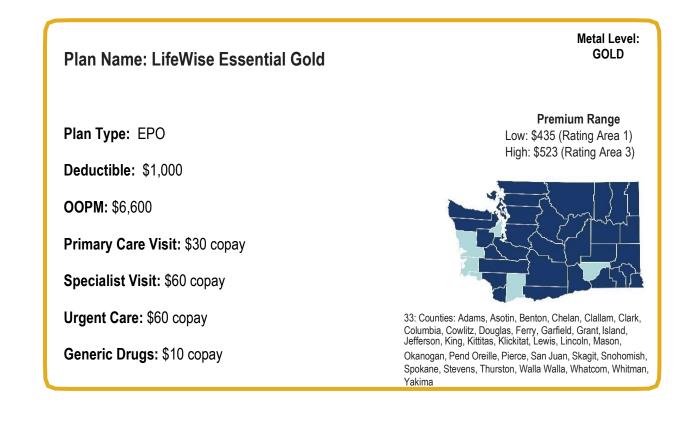

#### Plan Name: LifeWise Essential Bronze II

Plan Type: EPO

Deductible: \$7,100

**OOPM:** \$8,550

Primary Care Visit: \$50 copay

Specialist Visit: 40% coinsurance after deductible

Urgent Care: \$60 copay

Generic Drugs: \$35 copay

Premium Range Low: \$289 (Rating Area 1) High: \$347 (Rating Area 3)

Metal Level: BRONZE

33: Counties: Adams, Asotin, Benton, Chelan, Clallam, Clark, Columbia, Cowlitz, Douglas, Ferry, Garfield, Grant, Island, Jefferson, King, Kittitas, Klickitat, Lewis, Lincoln, Mason, Okanogan, Pend Oreille, Pierce, San Juan, Skagit, Snohomish, Spokane, Stevens, Thurston, Walla Walla, Whatcom, Whitman, Yakima