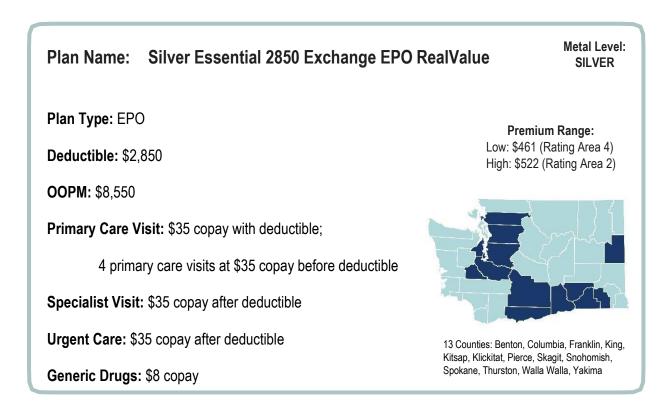

#### Plan Name: Bronze HDHP 6000 Exchange EPO RealValue

Plan Type: EPO

Deductible: \$6,000

**OOPM:** \$7,000

Primary Care Visit: 50% coinsurance after deductible

**Specialist Visit:** 50% coinsurance after deductible

Urgent Care: 50% coinsurance after deductible

Generic Drugs: 30% coinsurance after deductible

Premium Range: Low: \$312 (Rating Area 4) High: \$353 (Rating Area 2)

Metal Level: BRONZE

13 Counties: Benton, Columbia, Franklin, King, Kitsap, Klickitat, Pierce, Skagit, Snohomish, Spokane, Thurston, Walla Walla, Yakima