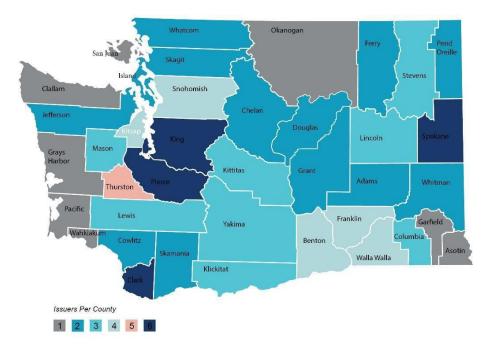

#### 2020

<u>One Issuer:</u> Asotin, Clallam, Garfield, Grays Harbor, Okanogan, Pacific, San Juan, Wahkiakum

<u>Two Issuers</u>: Adams, Chelan, Cowlitz, Douglas, Ferry, Grant, Island, Jefferson, Pend Oreille, Skagit, Skamania, Whatcom, Whitman

<u>Three Issuers:</u> Kittitas, Klickitat, Lewis, Lincoln, Mason, Stevens, Yakima

<u>Four Issuers</u>: Benton, Franklin, Kitsap, Snohomish, Walla Walla

Five Issuers: Thurston

<u>Six Issuers</u>: Clark, King, Pierce, Spokane