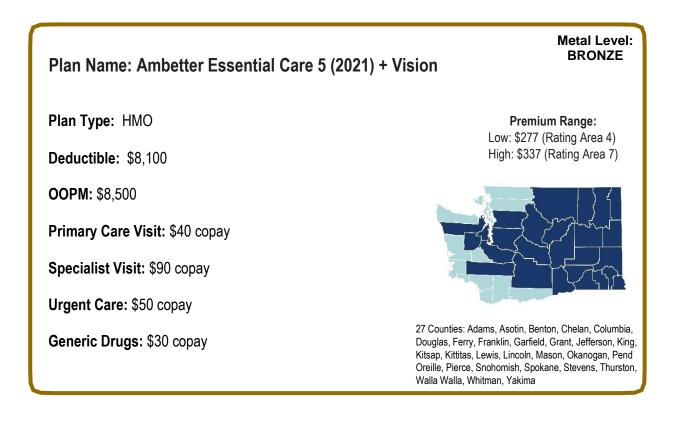

#### Plan Name: Ambetter Essential Care 5 (2021)

Plan Type: HMO

Deductible: \$8,100

**OOPM:** \$8,500

Primary Care Visit: \$40 copay

Specialist Visit: \$90 copay

Urgent Care: \$50 copay

Generic Drugs: \$30 copay

#### Premium Range: Low: \$273 (Rating Area 4)

Metal Level: BRONZE

High: \$334 (Rating Area 7)

27 Counties: Adams, Asotin, Benton, Chelan, Columbia, Douglas, Ferry, Franklin, Garfield, Grant, Jefferson, King, Kitsap, Kittitas, Lewis, Lincoln, Mason, Okanogan, Pend Oreille, Pierce, Snohomish, Spokane, Stevens, Thurston, Walla Walla, Whitman, Yakima