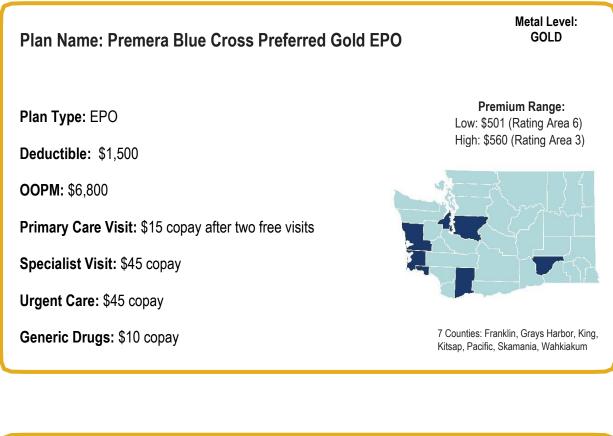

#### Premera Blue Cross

Premera Blue Cross Cascade Gold Premera Blue Cross Cascade Silver Premera Blue Cross Cascade Bronze Premera Blue Cross Preferred Gold EPO Premera Blue Cross Preferred Silver EPO Premera Blue Cross Preferred Bronze EPO Premera Blue Cross Preferred Bronze HSA EPO 6100