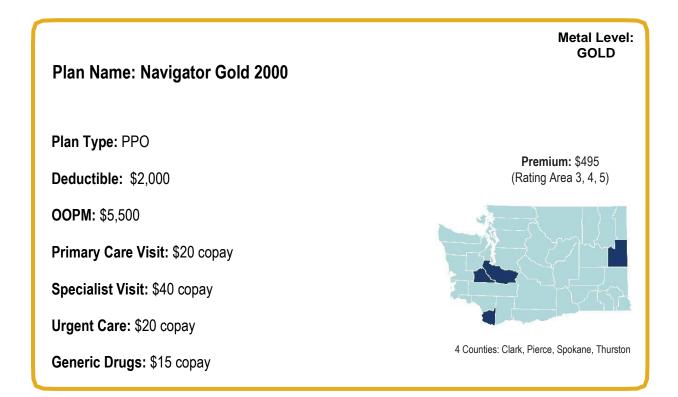

#### PacificSource Health Plans

PacificSource Cascade Gold PacificSource Cascade Silver PacificSource Cascade Gold Navigator Gold 2000 Navigator Silver 5000 Navigator Bronze 7000 Navigator Bronze HSA 6900 Navigator Catastrophic