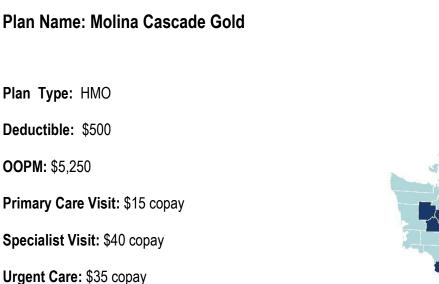

#### Metal Level: GOLD Plan Name: Kaiser Permanente Cascade Gold Premium Range: Plan Type: HMO Low: \$437 (Rating Area 1) High: \$503 (Rating Area 2, 6, 8, 9) Deductible: \$500 **OOPM:** \$5,250 Primary Care Visit: \$15 copay Specialist Visit: \$40 copay Urgent Care: \$35 copay 18 Counties: Benton, Columbia, Franklin, Island, King, Kitsap, Kittitas, Lewis, Mason, Pierce, Skagit, Snohomish, Spokane, Thurston, Walla Walla, Generic Drugs: \$10 copay Whatcom, Whitman, Yakima