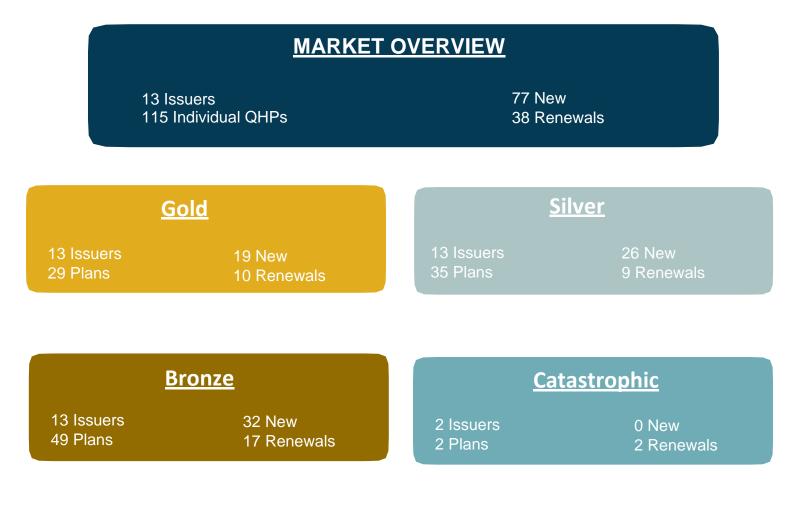

# SUMMARY OF EXCHANGE INDIVIDUAL MARKET

| Cascade Care        |                           |              |                          |  |
|---------------------|---------------------------|--------------|--------------------------|--|
| <u>Cascade Plan</u> | <u>s (Standard Plans)</u> | Cascade Sele | ct (Public Option Plans) |  |
| 13 Issuers          | 51 Plans                  | 5 Issuers    | 15 Plans                 |  |

#### **Family Dental**

- 3 Issuers
- 2 Low 3 Renewals

3 Individual QDPs 1 High 0 New

#### **Pediatric Dental**

- 4 Issuers
- 2 Low

4 Renewals

4 Individual QDPs 2 High 0 New