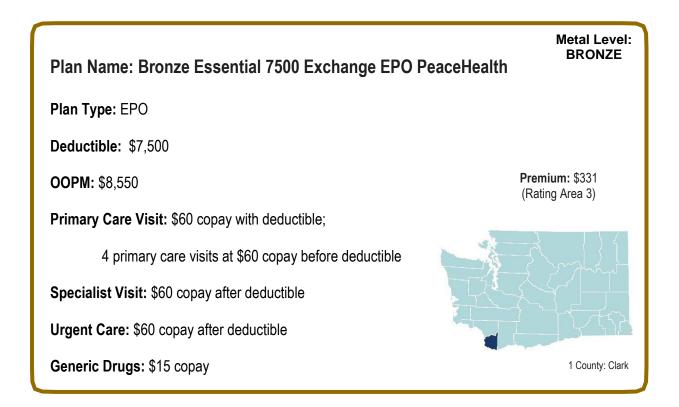

#### Plan Name: Bronze Essential 7500 Exchange EPO Individual and Family Network

Plan Type: EPO

Deductible: \$7,500

**OOPM:** \$8,550

Primary Care Visit: \$60 copay with deductible

Specialist Visit: \$60 copay with deductible

Urgent Care: \$60 copay with deductible

Generic Drugs: \$15 copay

Premium Range: Low: \$311 (Rating Area 1) High: \$348 (Rating Area 2)

Metal Level:

BRONZE

20 Counties: Clallam, Cowlitz, Grays Harbor, Island, Jefferson, King, Kitsap, Klickitat, Lewis, Mason, Pacific, Pierce, San Juan, Skagit, Skamania, Snohomish, Thurston, Wahkiakum, Whatcom, Yakima