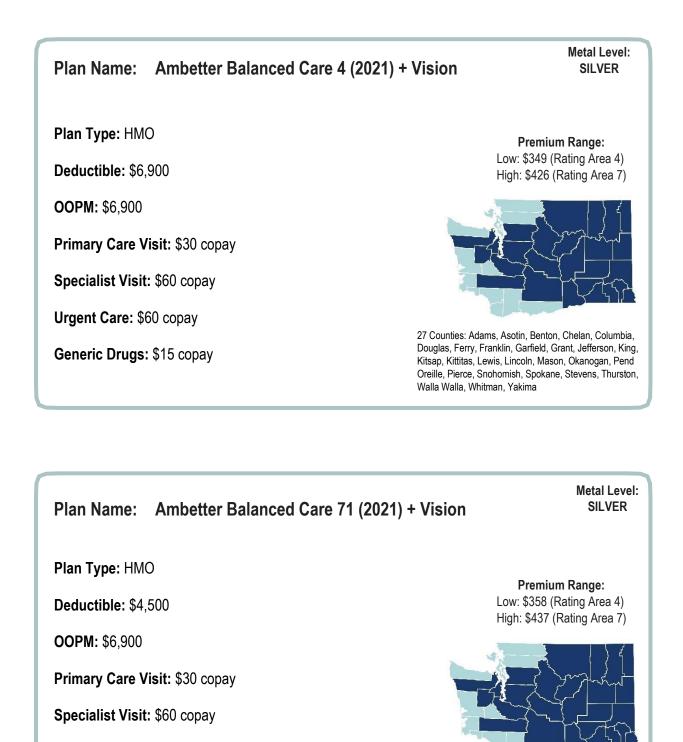

Plan Type: HMO

Deductible: \$6,900

**OOPM:** \$6,900

Primary Care Visit: \$30 copay

Specialist Visit: \$60 copay

Urgent Care: \$60 copay

Generic Drugs: \$15 copay

Premium Range: Low: \$345 (Rating Area 4) High: \$421 (Rating Area 7)

27 Counties: Adams, Asotin, Benton, Chelan, Columbia, Douglas, Ferry, Franklin, Garfield, Grant, Jefferson, King, Kitsap, Kittitas, Lewis, Lincoln, Mason, Okanogan, Pend Oreille, Pierce, Snohomish, Spokane, Stevens, Thurston, Walla Walla, Whitman, Yakima