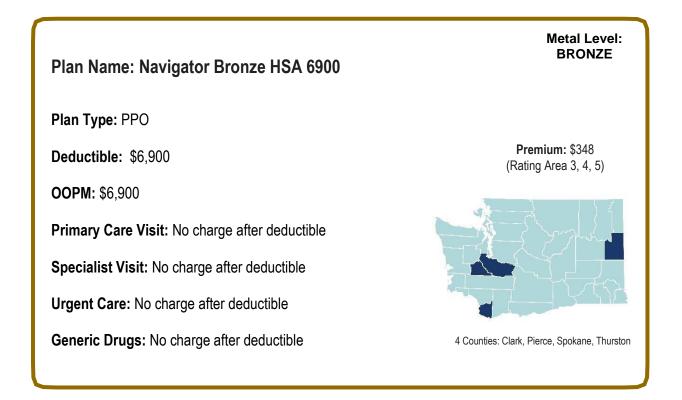

#### PacificSource Health Plans

PacificSource Cascade Gold PacificSource Cascade Silver PacificSource Cascade Gold Navigator Gold 2000 Navigator Silver 5000 Navigator Bronze 7000 Navigator Bronze HSA 6900 Navigator Catastrophic