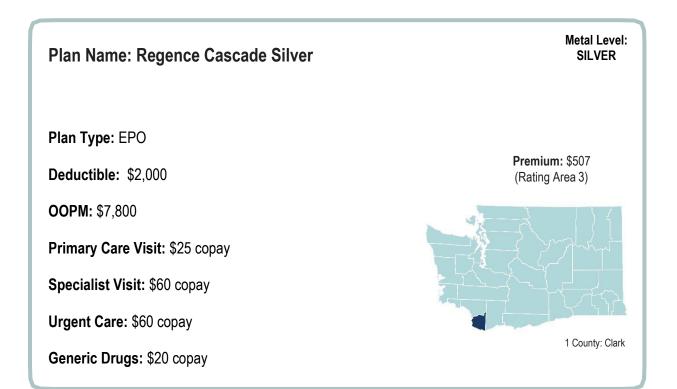

Metal Level: SILVER Plan Name: Regence Cascade Silver **Individual and Family Network** Premium Range: Plan Type: EPO Low: \$475 (Rating Area 1) High: \$532 (Rating Area 2) Deductible: \$2,000 **OOPM:** \$7,800 Primary Care Visit: \$25 copay Specialist Visit: \$60 copay Urgent Care: \$60 copay 20 Counties: Clallam, Cowlitz, Grays Harbor, Island, Jefferson, King, Kitsap, Klickitat, Lewis, Mason, Pacific, Pierce, San Juan, Skagit, Skamania, Snohomish, Generic Drugs: \$20 copay Thurston, Wahkiakum, Whatcom, Yakima