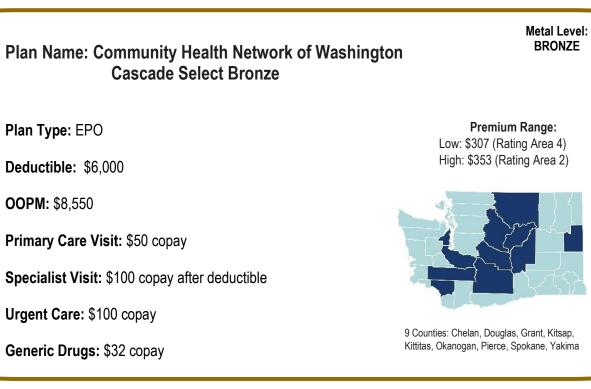

**OOPM:** \$8,550

Primary Care Visit: \$50 copay

Specialist Visit: \$100 copay after deductible

Urgent Care: \$100 copay

Generic Drugs: \$32 copay