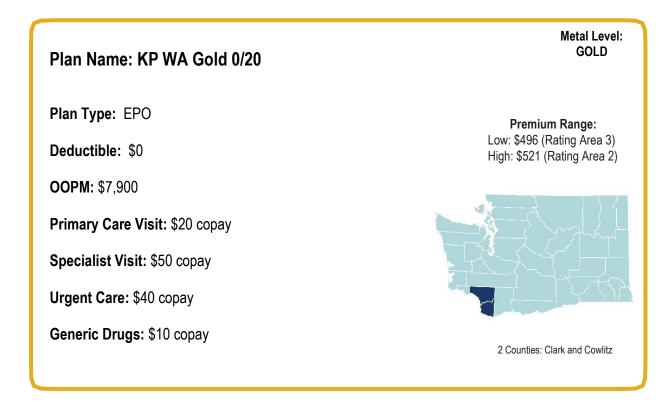

#### Metal Level: GOLD Plan Name: Flex Gold - 21 Plan Type: HMO Premium Range: Low: \$409 (Rating Area 1) **Deductible:** \$1,150 High: \$471 (Rating Area 2, 6, 8, 9) **OOPM:** \$7,900 Primary Care Visit: \$20 copay after deductible; 5 primary care visits at \$20 copay **Specialist Visit:** \$45 copay after deductible **Urgent Care:** \$20 copay after deductible 18 Counties: Benton, Columbia, Franklin, Island, King, Kitsap, Kittitas, Lewis, Mason, Pierce, Skagit, Snohomish, Spokane, Thurston, Walla Walla, Generic Drugs: \$10 copay Whatcom, Whitman, Yakima