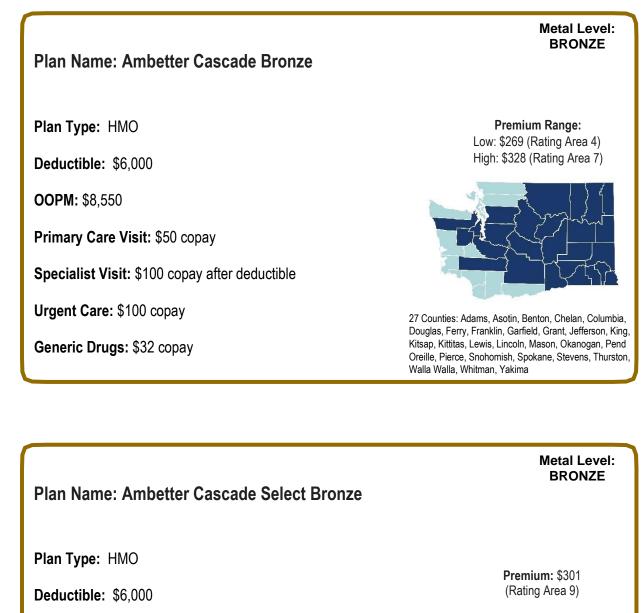

**OOPM:** \$8,550

Primary Care Visit: \$50 copay

Specialist Visit: \$100 copay after deductible

Urgent Care: \$100 copay

Generic Drugs: \$32 copay