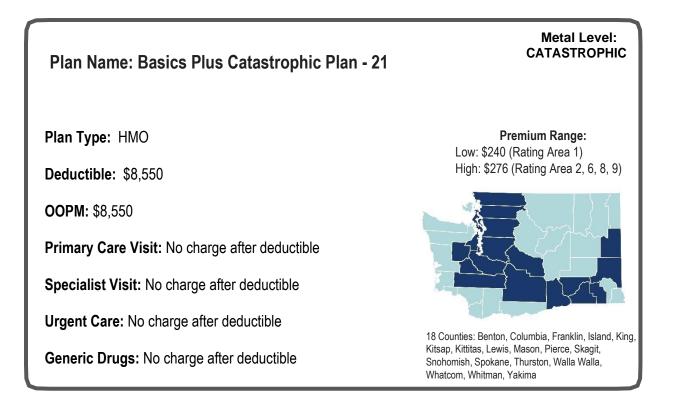

, Kitsap, Kittitas, Lewis, Mason, Pierce, Skaqit. Generic Drugs: \$25 copay Snohomish, Spokane, Thurston, Walla Walla, Whatcom, Whitman, Yakima

# Plan Name: Bronze HSA - 21 Plan Type: HMO Deductible: \$6,050 OOPM: \$6,900 Primary Care Visit: 40% coinsurance after deductible Specialist Visit: 40% coinsurance after deductible Urgent Care: 40% coinsurance after deductible Generic Drugs: 40% coinsurance after deductible

**Premium Range:** Low: \$289 (Rating Area 1) High: \$332 (Rating Area 2, 6, 8, 9)

Metal Level: BRONZE



18 Counties: Benton, Columbia, Franklin, Island, King, Kitsap, Kittitas, Lewis, Mason, Pierce, Skagit, Snohomish, Spokane, Thurston, Walla Walla, Whatcom, Whitman, Yakima

# KAISER FOUNDATION HEALTH PLAN OF WASHINGTON





## KAISER FOUNDATION HEALTH PLAN OF WASHINGTON





















#### Plan Name: LifeWise Essential Bronze II

Plan Type: EPO

Deductible: \$7,100

**OOPM:** \$8,550

Primary Care Visit: \$50 copay

Specialist Visit: 40% coinsurance after deductible

Urgent Care: \$60 copay

Generic Drugs: \$35 copay

Premium Range Low: \$289 (Rating Area 1) High: \$347 (Rating Area 3)

Metal Level: BRONZE



33: Counties: Adams, Asotin, Benton, Chelan, Clallam, Clark, Columbia, Cowlitz, Douglas, Ferry, Garfield, Grant, Island, Jefferson, King, Kittitas, Klickitat, Lewis, Lincoln, Mason, Okanogan, Pend Oreille, Pierce, San Juan, Skagit, Snohomish, Spokane, Stevens, Thurston, Walla Walla, Whatcom, Whitman, Yakima





## MOLINA HEALTHCARE OF WASHINGTON, INC.

#### Metal Level: GOLD Plan Name: Molina Gold Choice Premium Range: Plan Type: HMO Low: \$396