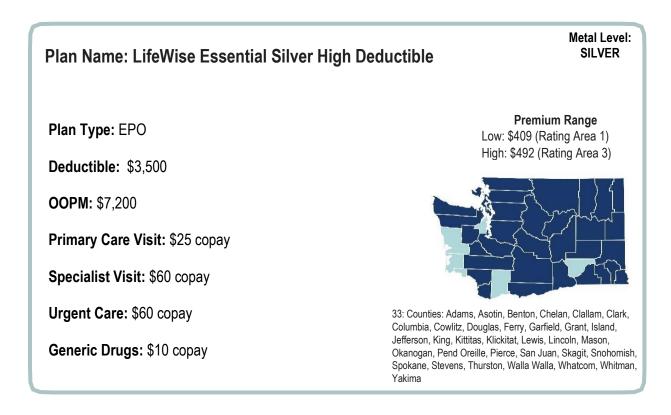

#### LifeWise Health Plan of Washington

LifeWise Cascade Select Gold LifeWise Cascade Select Silver LifeWise Cascade Select Bronze LifeWise Cascade Gold LifeWise Cascade Bronze LifeWise Essential Gold LifeWise Essential Gold LifeWise Essential Silver High Deductible LifeWise Essential Bronze LifeWise Essential Bronze LifeWise Essential Bronze HSA LifeWise Essential Bronze II