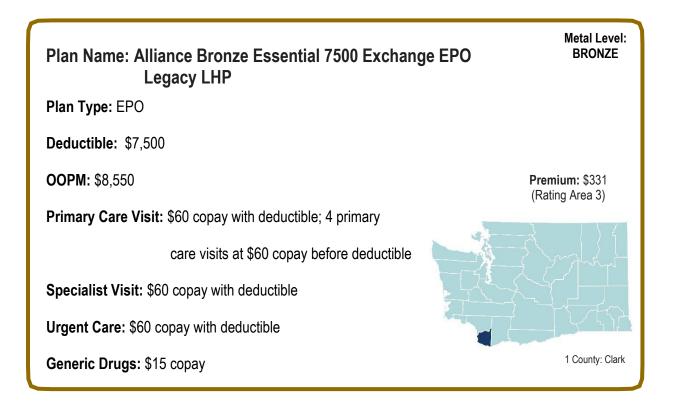

#### Regence BlueCross BlueShield of Oregon

Regence Cascade Gold Regence Cascade Silver Regence Cascade Bronze Alliance Silver 3000 Exchange EPO Legacy LHP Alliance Bronze HDHP 5700 Exchange EPO Legacy LHP Alliance Bronze Care on Demand 8000 Exchange EPO Legacy LHP Alliance Bronze Essential 7500 Exchange EPO Legacy LHP