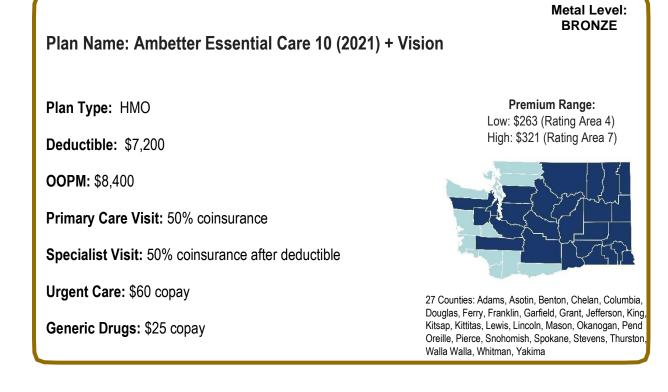

#### Plan Name: Ambetter Essential Care 5 (2021)

Plan Type: HMO

Deductible: \$8,100

**OOPM:** \$8,500

Primary Care Visit: \$40 copay

Specialist Visit: \$90 copay

Urgent Care: \$50 copay

Generic Drugs: \$30 copay

#### Premium Range: Low: \$273 (Rating Area 4)

Metal Level: BRONZE

High: \$334 (Rating Area 7)

27 Counties: Adams, Asotin, Benton, Chelan, Columbia, Douglas, Ferry, Franklin, Garfield, Grant, Jefferson, King, Kitsap, Kittitas, Lewis, Lincoln, Mason, Okanogan, Pend Oreille, Pierce, Snohomish, Spokane, Stevens, Thurston, Walla Walla, Whitman, Yakima