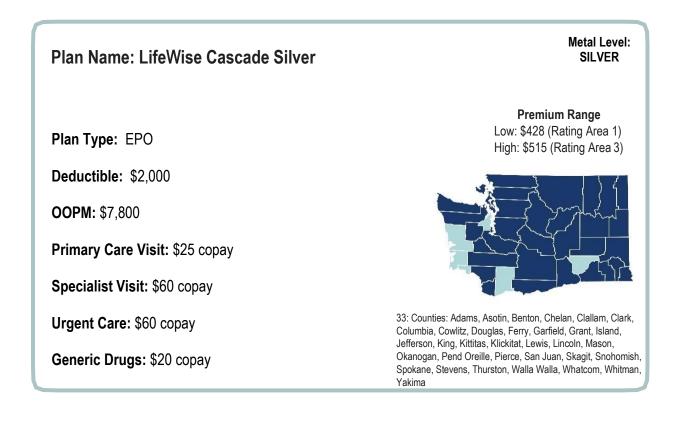

Premium Range Low: \$289 (Rating Area 1) High: \$347 (Rating Area 3)

Metal Level: BRONZE

33: Counties: Adams, Asotin, Benton, Chelan, Clallam, Clark, Columbia, Cowlitz, Douglas, Ferry, Garfield, Grant, Island, Jefferson, King, Kittitas, Klickitat, Lewis, Lincoln, Mason, Okanogan, Pend Oreille, Pierce, San Juan, Skagit, Snohomish, Spokane, Stevens, Thurston, Walla Walla, Whatcom, Whitman, Yakima