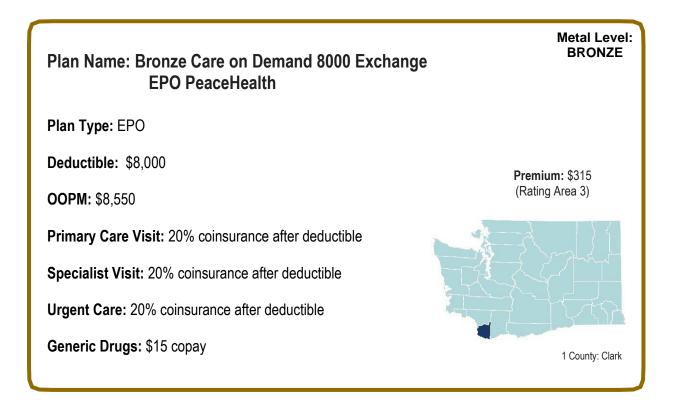

#### Plan Name: Bronze HDHP 6000 Exchange EPO RealValue

Plan Type: EPO

Deductible: \$6,000

**OOPM:** \$7,000

Primary Care Visit: 50% coinsurance after deductible

**Specialist Visit:** 50% coinsurance after deductible

Urgent Care: 50% coinsurance after deductible

Generic Drugs: 30% coinsurance after deductible

Premium Range: Low: \$312 (Rating Area 4) High: \$353 (Rating Area 2)

Metal Level: BRONZE

13 Counties: Benton, Columbia, Franklin, King, Kitsap, Klickitat, Pierce, Skagit, Snohomish, Spokane, Thurston, Walla Walla, Yakima