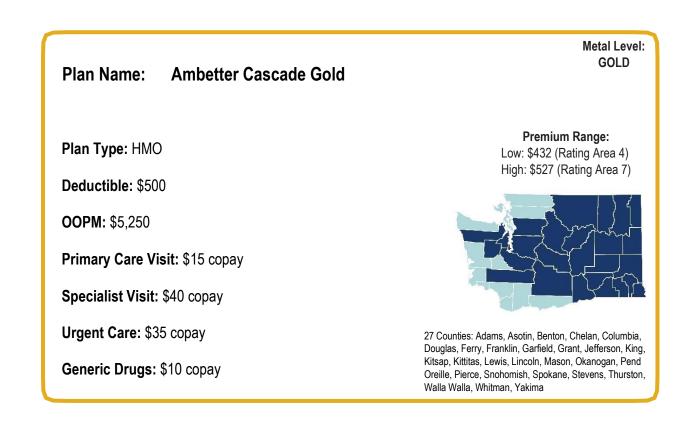

#### Metal Level: GOLD Plan Name: Kaiser Permanente Cascade Gold Premium Range: Plan Type: HMO Low: \$437 (Rating Area 1) High: \$503 (Rating Area 2, 6, 8, 9) Deductible: \$500 **OOPM:** \$5,250 Primary Care Visit: \$15 copay Specialist Visit: \$40 copay Urgent Care: \$35 copay 18 Counties: Benton, Columbia, Franklin, Island, King, Kitsap, Kittitas, Lewis, Mason, Pierce, Skagit, Snohomish, Spokane, Thurston, Walla Walla, Generic Drugs: \$10 copay Whatcom, Whitman, Yakima