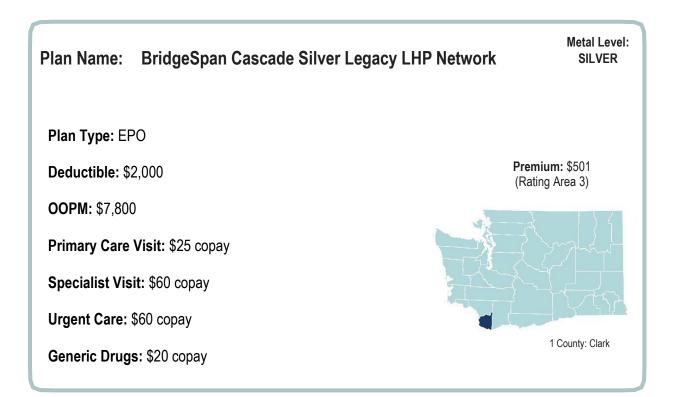

#### Plan Name: Community Health Network of Washington Cascade Select Silver

Plan Type: EPO

Deductible: \$2,000

**OOPM:** \$7,800

Primary Care Visit: \$25 copay

Specialist Visit: \$60 copay

Urgent Care: \$60 copay

Generic Drugs: \$20 copay

Premium Range: Low: \$392 (Rating Area 4) High: \$451 (Rating Area 2)

Metal Level: SILVER

9 Counties: Chelan, Douglas, Grant, Kitsap, Kittitas, Okanogan, Pierce, Spokane, Yakima