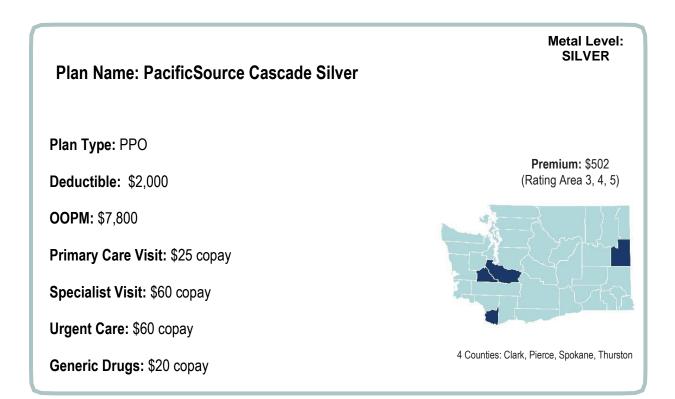

#### PacificSource Health Plans

PacificSource Cascade Gold PacificSource Cascade Silver PacificSource Cascade Gold Navigator Gold 2000 Navigator Silver 5000 Navigator Bronze 7000 Navigator Bronze HSA 6900 Navigator Catastrophic