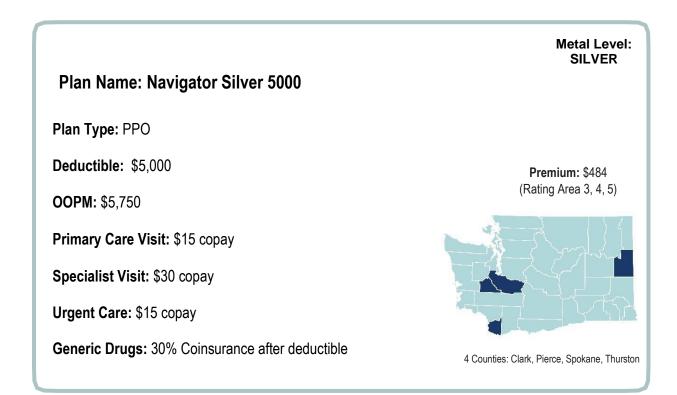

#### PacificSource Health Plans

PacificSource Cascade Gold PacificSource Cascade Silver PacificSource Cascade Gold Navigator Gold 2000 Navigator Silver 5000 Navigator Bronze 7000 Navigator Bronze HSA 6900 Navigator Catastrophic