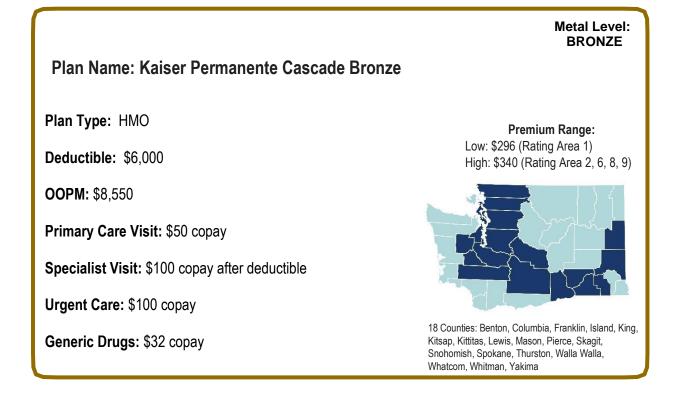

**OOPM:** \$8,550

Primary Care Visit: \$50 copay

Specialist Visit: \$100 copay after deductible

Urgent Care: \$100 copay

Generic Drugs: \$32 copay