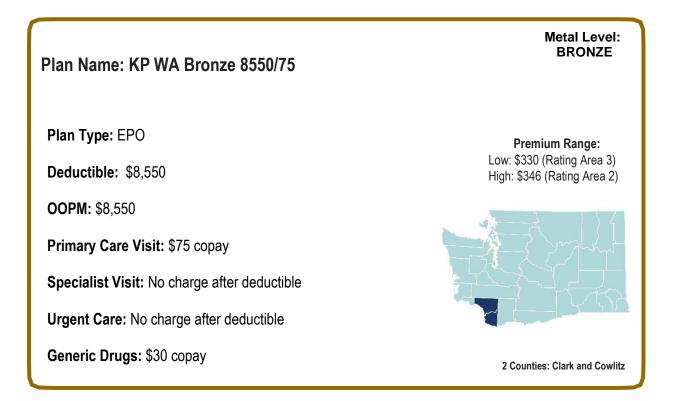

#### Kaiser Foundation Health Plan of the Northwest

KP Cascade Gold KP Cascade Silver KP Cascade Bronze KP WA Gold 0/20 KP WA Gold 1500/30 KP WA Silver 2500/40 KP WA Bronze 6350/65 KP WA Bronze 8550/75 KP WA Bronze 6900/0% HSA