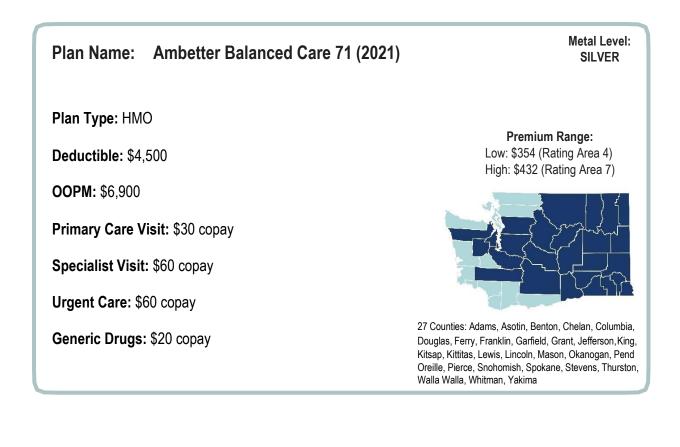

Plan Type: HMO

Deductible: \$6,900

**OOPM:** \$6,900

Primary Care Visit: \$30 copay

Specialist Visit: \$60 copay

Urgent Care: \$60 copay

Generic Drugs: \$15 copay

Premium Range: Low: \$345 (Rating Area 4) High: \$421 (Rating Area 7)

27 Counties: Adams, Asotin, Benton, Chelan, Columbia, Douglas, Ferry, Franklin, Garfield, Grant, Jefferson, King, Kitsap, Kittitas, Lewis, Lincoln, Mason, Okanogan, Pend Oreille, Pierce, Snohomish, Spokane, Stevens, Thurston, Walla Walla, Whitman, Yakima