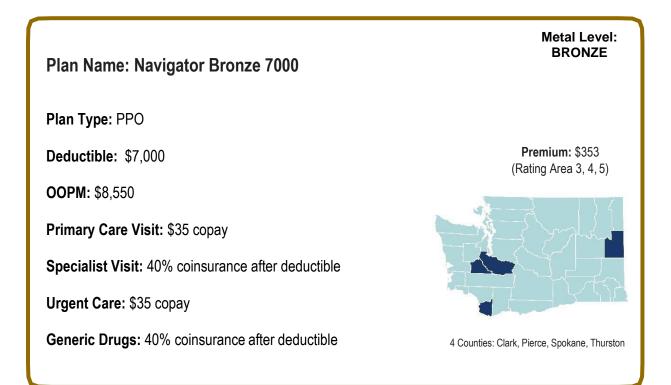

**OOPM:** \$8,550

Primary Care Visit: \$50 copay

Specialist Visit: \$100 copay after deductible

Urgent Care: \$100 copay

Generic Drugs: \$32 copay