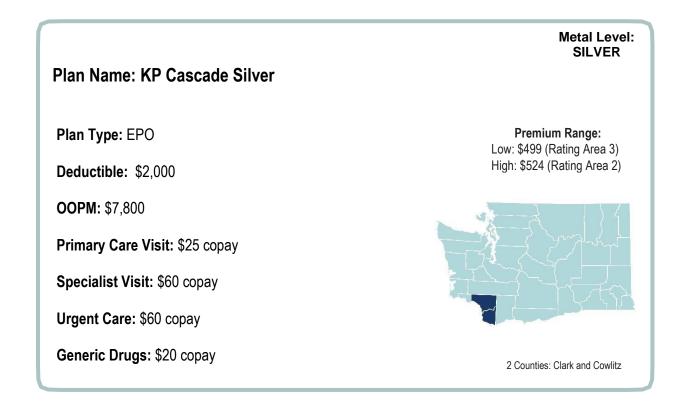

Metal Level: SILVER Plan Name: Regence Cascade Silver **Individual and Family Network** Premium Range: Plan Type: EPO Low: \$475 (Rating Area 1) High: \$532 (Rating Area 2) Deductible: \$2,000 **OOPM:** \$7,800 Primary Care Visit: \$25 copay Specialist Visit: \$60 copay Urgent Care: \$60 copay 20 Counties: Clallam, Cowlitz, Grays Harbor, Island, Jefferson, King, Kitsap, Klickitat, Lewis, Mason, Pacific, Pierce, San Juan, Skagit, Skamania, Snohomish, Generic Drugs: \$20 copay Thurston, Wahkiakum, Whatcom, Yakima