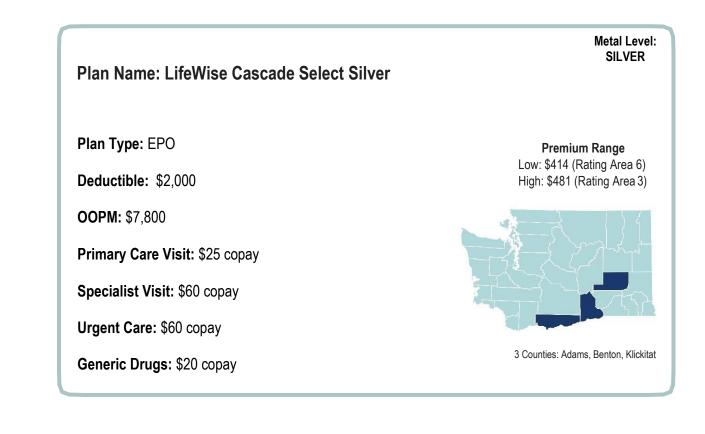

#### LifeWise Health Plan of Washington

LifeWise Cascade Select Gold LifeWise Cascade Select Silver LifeWise Cascade Select Bronze LifeWise Cascade Gold LifeWise Cascade Bronze LifeWise Essential Gold LifeWise Essential Gold LifeWise Essential Silver High Deductible LifeWise Essential Bronze LifeWise Essential Bronze LifeWise Essential Bronze HSA LifeWise Essential Bronze II