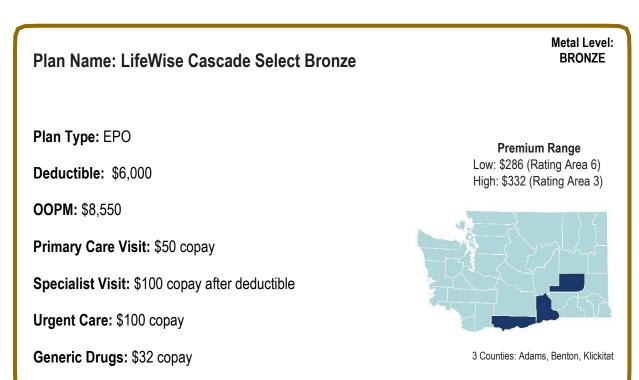

#### Plan Name: LifeWise Essential Bronze II

Plan Type: EPO

Deductible: \$7,100

**OOPM:** \$8,550

Primary Care Visit: \$50 copay

Specialist Visit: 40% coinsurance after deductible

Urgent Care: \$60 copay

Generic Drugs: \$35 copay

Premium Range Low: \$289 (Rating Area 1) High: \$347 (Rating Area 3)

Metal Level: BRONZE

33: Counties: Adams, Asotin, Benton, Chelan, Clallam, Clark, Columbia, Cowlitz, Douglas, Ferry, Garfield, Grant, Island, Jefferson, King, Kittitas, Klickitat, Lewis, Lincoln, Mason, Okanogan, Pend Oreille, Pierce, San Juan, Skagit, Snohomish, Spokane, Stevens, Thurston, Walla Walla, Whatcom, Whitman, Yakima