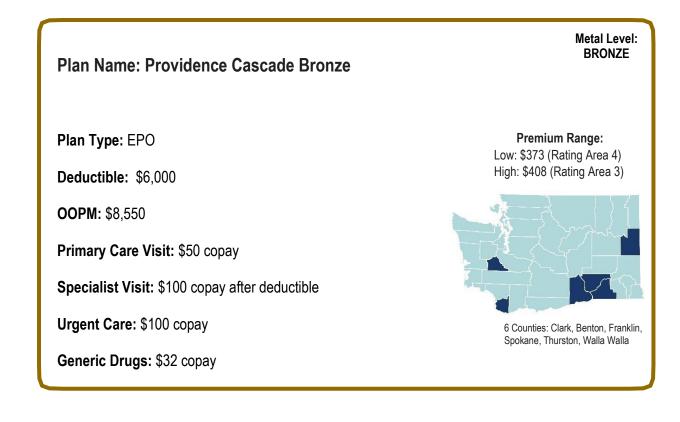

Plan Name: Regence Cascade Bronze Individual and Family Network

Plan Type: EPO

Deductible: \$6,000

**OOPM:** \$8,550

Primary Care Visit: \$50 copay

Specialist Visit: \$100 copay after deductible

Urgent Care: \$100 copay

Generic Drugs: \$32 copay

**Premium Range:** Low: \$326 (Rating Area 1) High: \$364 (Rating Area 2)

Metal Level:

BRONZE

20 Counties: Clallam, Cowlitz, Grays Harbor, Island, Jefferson, King, Kitsap, Klickitat, Lewis, Mason, Pacific, Pierce, San Juan, Skagit, Skamania, Snohomish, Thurston, Wahkiakum, Whatcom, Yakima