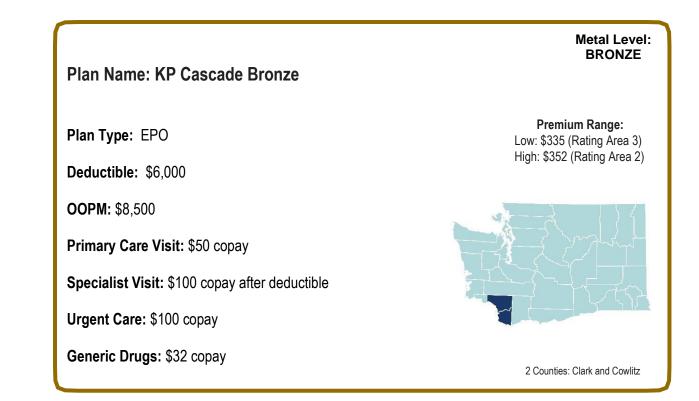

#### Kaiser Foundation Health Plan of the Northwest

KP Cascade Gold KP Cascade Silver KP Cascade Bronze KP WA Gold 0/20 KP WA Gold 1500/30 KP WA Silver 2500/40 KP WA Bronze 6350/65 KP WA Bronze 8550/75 KP WA Bronze 6900/0% HSA