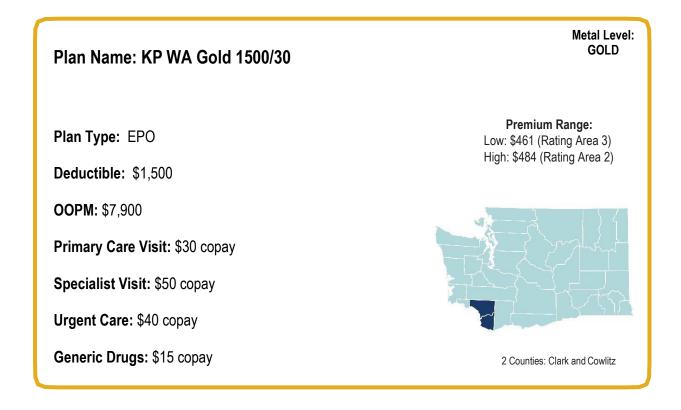

#### Metal Level: GOLD Plan Name: Flex Gold - 21 Plan Type: HMO Premium Range: Low: \$409 (Rating Area 1) **Deductible:** \$1,150 High: \$471 (Rating Area 2, 6, 8, 9) **OOPM:** \$7,900 Primary Care Visit: \$20 copay after deductible; 5 primary care visits at \$20 copay **Specialist Visit:** \$45 copay after deductible **Urgent Care:** \$20 copay after deductible 18 Counties: Benton, Columbia, Franklin, Island, King, Kitsap, Kittitas, Lewis, Mason, Pierce, Skagit, Snohomish, Spokane, Thurston, Walla Walla, Generic Drugs: \$10 copay Whatcom, Whitman, Yakima