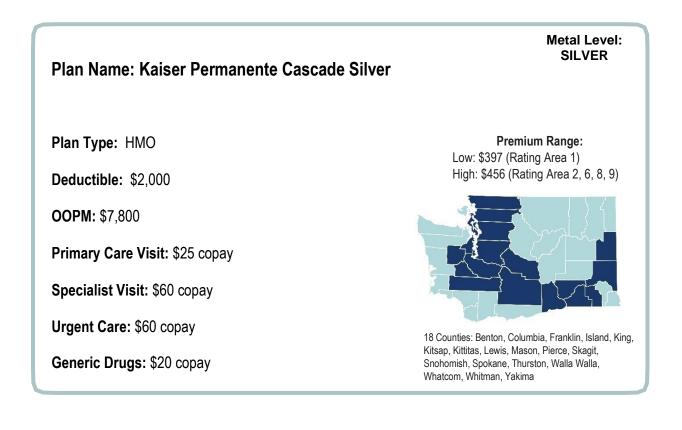

#### Plan Name: Community Health Network of Washington Cascade Select Silver

Plan Type: EPO

Deductible: \$2,000

**OOPM:** \$7,800

Primary Care Visit: \$25 copay

Specialist Visit: \$60 copay

Urgent Care: \$60 copay

Generic Drugs: \$20 copay

Premium Range: Low: \$392 (Rating Area 4) High: \$451 (Rating Area 2)

Metal Level: SILVER

9 Counties: Chelan, Douglas, Grant, Kitsap, Kittitas, Okanogan, Pierce, Spokane, Yakima