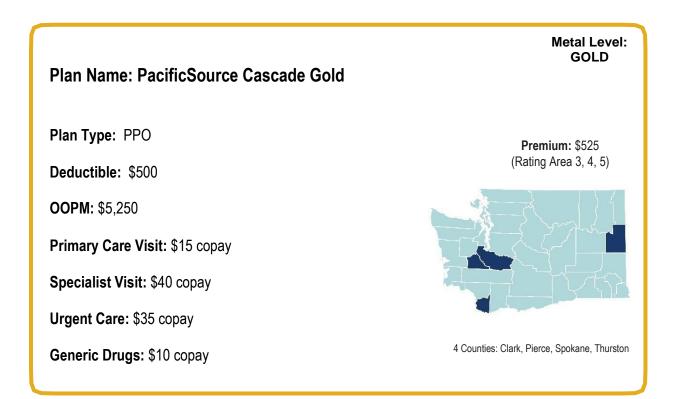

#### PacificSource Health Plans

PacificSource Cascade Gold PacificSource Cascade Silver PacificSource Cascade Gold Navigator Gold 2000 Navigator Silver 5000 Navigator Bronze 7000 Navigator Bronze HSA 6900 Navigator Catastrophic