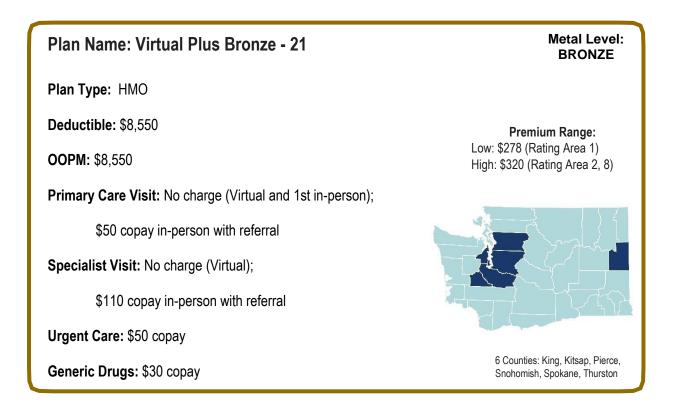

#### Plan Name: Virtual Plus Silver - 21

Plan Type: HMO

Deductible: \$3,000

**OOPM:** \$8,100

Primary Care Visit: No charge (Virtual and 1st in-person);

\$20 copay in-person with referral

Specialist Visit: No charge (Virtual);

\$40 copay in-person with referral

Urgent Care: \$20 copay

Generic Drugs: \$15 copay

Premium Range: Low: \$385 (Rating Area 1) High: \$443 (Rating Area 2, 6, 8, 9)

Metal Level: SILVER

18 Counties: Benton, Columbia, Franklin, Island, King, Kitsap, Kittitas, Lewis, Mason, Pierce, Skagit, Snohomish, Spokane, Thurston, Walla Walla, Whatcom, Whitman, Yakima

#### Premium Range: Low: \$358 (Rating Area 1) High: \$412 (Rating Area 2, 8)

Metal Level:

SILVER

6 Counties: King, Kitsap, Pierce, Snohomish, Spokane, Thurston