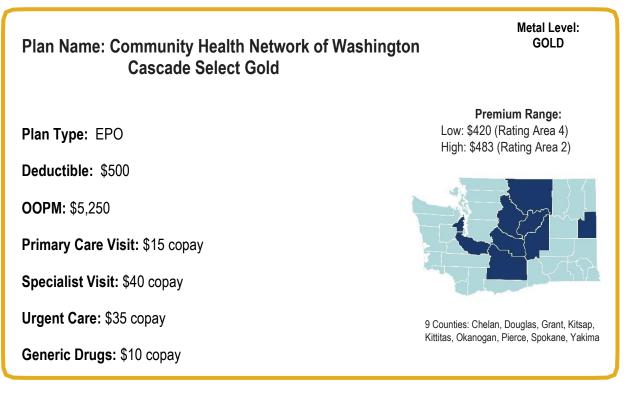

#### Plan Name: Community Health Network of Washington Cascade Select Silver

Plan Type: EPO

Deductible: \$2,000

**OOPM:** \$7,800

Primary Care Visit: \$25 copay

Specialist Visit: \$60 copay

Urgent Care: \$60 copay

Generic Drugs: \$20 copay

Premium Range: Low: \$392 (Rating Area 4) High: \$451 (Rating Area 2)

Metal Level: SILVER

9 Counties: Chelan, Douglas, Grant, Kitsap, Kittitas, Okanogan, Pierce, Spokane, Yakima