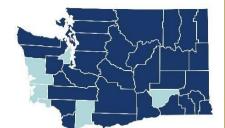

#### NUMBER OF ISSUERS BY COUNTY

2021

<u>Two Issuers</u>: Asotin, Garfield, Grays Harbor, Pacific, San Juan, Wahkiakum

<u>Three Issuers</u>: Adams, Chelan, Clallam, Cowlitz, Douglas, Ferry, Grant, Island, Okanogan, Pend Oreille, Skamania, Stevens, Whatcom,

<u>Four Issuers</u>: Columbia, Jefferson, Klickitat, Lewis, Lincoln, Skagit, Whitman

<u>Five Issuers</u>: Benton, Franklin, Walla Walla

<u>Six Issuers</u>: Kittitas, Mason, Snohomish

Seven Issuers: Clark, Kitsap, Yakima

<u>Eight Issuers</u>: King, Spokane, Thurston

Nine Issuers: Pierce