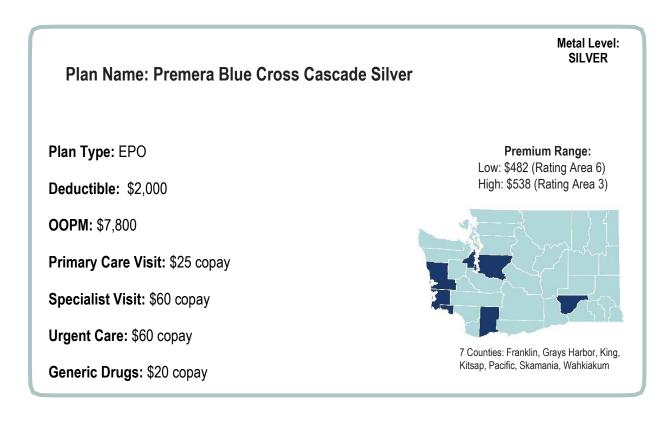

#### Premera Blue Cross

Premera Blue Cross Cascade Gold Premera Blue Cross Cascade Silver Premera Blue Cross Cascade Bronze Premera Blue Cross Preferred Gold EPO Premera Blue Cross Preferred Silver EPO Premera Blue Cross Preferred Bronze EPO Premera Blue Cross Preferred Bronze HSA EPO 6100