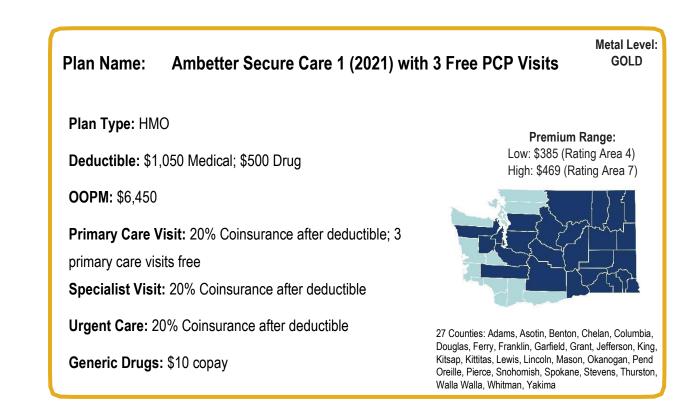

#### Plan Name: Ambetter Secure Care 1 (2021) with 3 Free PCP Visits + Vision

Plan Type: HMO

Deductible: \$1,050 Medical; \$500 Drug

**OOPM:** \$6,450

Primary Care Visit: 20% Coinsurance after deductible; 3

primary care visits free

Specialist Visit: 20% Coinsurance after deductible

Urgent Care: 20% Coinsurance after deductible

Generic Drugs: \$10 copay

Metal Level: GOLD

Premium Range: Low: \$389 (Rating Area 4) High: \$475 (Rating Area 7)

27 Counties: Adams, Asotin, Benton, Chelan, Columbia, Douglas, Ferry, Franklin, Garfield, Grant, Jefferson, King, Kitsap, Kittitas, Lewis, Lincoln, Mason, Okanogan, Pend Oreille, Pierce, Snohomish, Spokane, Stevens, Thurston, Walla Walla, Whitman, Yakima