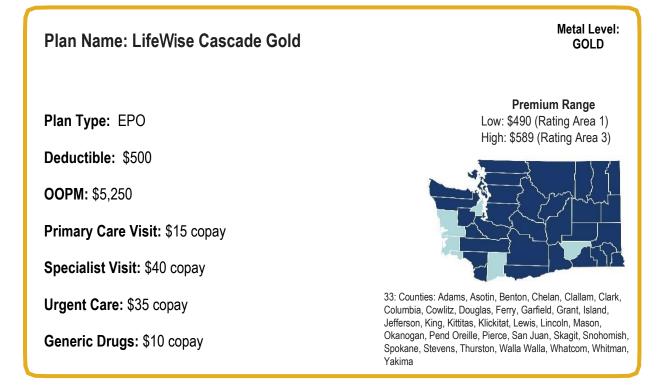

#### Metal Level: GOLD Plan Name: Kaiser Permanente Cascade Gold Premium Range: Plan Type: HMO Low: \$437 (Rating Area 1) High: \$503 (Rating Area 2, 6, 8, 9) Deductible: \$500 **OOPM:** \$5,250 Primary Care Visit: \$15 copay Specialist Visit: \$40 copay Urgent Care: \$35 copay 18 Counties: Benton, Columbia, Franklin, Island, King, Kitsap, Kittitas, Lewis, Mason, Pierce, Skagit, Snohomish, Spokane, Thurston, Walla Walla, Generic Drugs: \$10 copay Whatcom, Whitman, Yakima