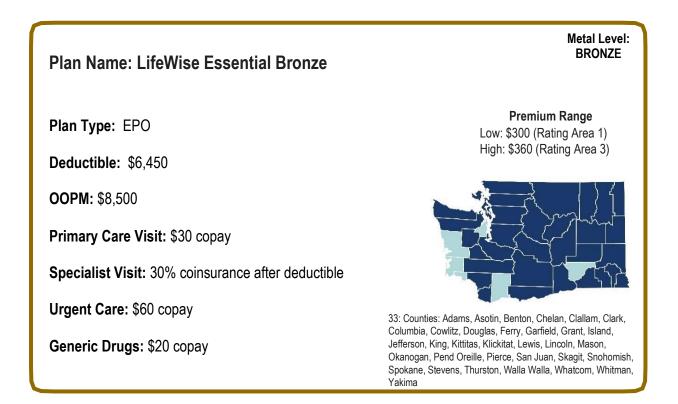

#### Plan Name: LifeWise Essential Bronze II

Plan Type: EPO

Deductible: \$7,100

**OOPM:** \$8,550

Primary Care Visit: \$50 copay

Specialist Visit: 40% coinsurance after deductible

Urgent Care: \$60 copay

Generic Drugs: \$35 copay

Premium Range Low: \$289 (Rating Area 1) High: \$347 (Rating Area 3)

Metal Level: BRONZE

33: Counties: Adams, Asotin, Benton, Chelan, Clallam, Clark, Columbia, Cowlitz, Douglas, Ferry, Garfield, Grant, Island, Jefferson, King, Kittitas, Klickitat, Lewis, Lincoln, Mason, Okanogan, Pend Oreille, Pierce, San Juan, Skagit, Snohomish, Spokane, Stevens, Thurston, Walla Walla, Whatcom, Whitman, Yakima