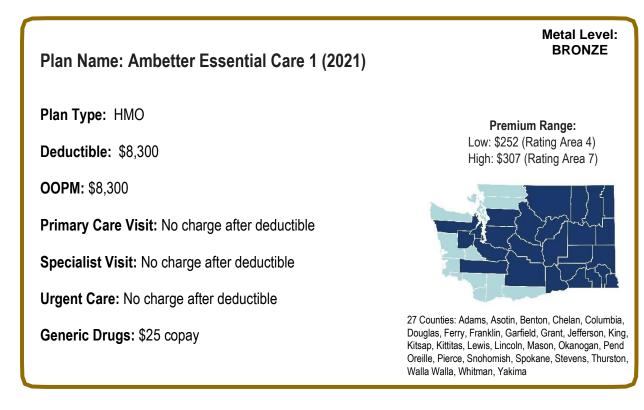

#### Plan Name: Ambetter Essential Care 5 (2021)

Plan Type: HMO

Deductible: \$8,100

**OOPM:** \$8,500

Primary Care Visit: \$40 copay

Specialist Visit: \$90 copay

Urgent Care: \$50 copay

Generic Drugs: \$30 copay

#### Premium Range: Low: \$273 (Rating Area 4)

Metal Level: BRONZE

High: \$334 (Rating Area 7)

27 Counties: Adams, Asotin, Benton, Chelan, Columbia, Douglas, Ferry, Franklin, Garfield, Grant, Jefferson, King, Kitsap, Kittitas, Lewis, Lincoln, Mason, Okanogan, Pend Oreille, Pierce, Snohomish, Spokane, Stevens, Thurston, Walla Walla, Whitman, Yakima