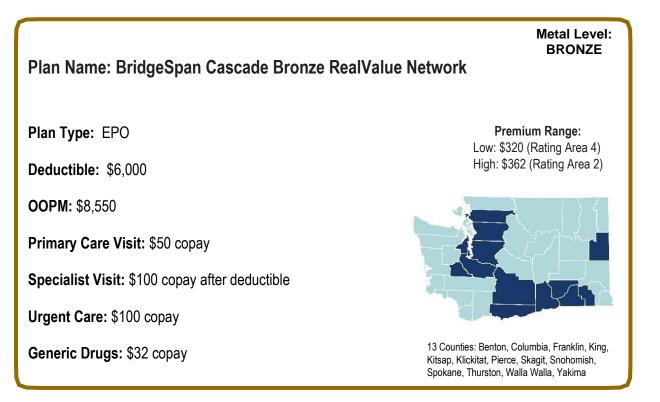

#### Plan Name: Bronze HDHP 6000 Exchange EPO RealValue

Plan Type: EPO

Deductible: \$6,000

**OOPM:** \$7,000

Primary Care Visit: 50% coinsurance after deductible

**Specialist Visit:** 50% coinsurance after deductible

Urgent Care: 50% coinsurance after deductible

Generic Drugs: 30% coinsurance after deductible

Premium Range: Low: \$312 (Rating Area 4) High: \$353 (Rating Area 2)

Metal Level: BRONZE

13 Counties: Benton, Columbia, Franklin, King, Kitsap, Klickitat, Pierce, Skagit, Snohomish, Spokane, Thurston, Walla Walla, Yakima