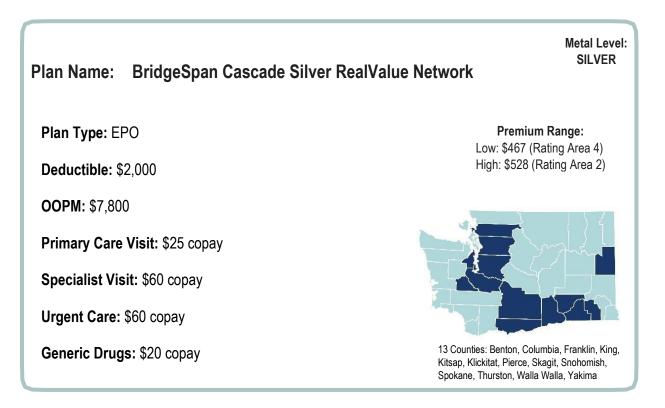

Metal Level: SILVER Plan Name: Regence Cascade Silver **Individual and Family Network** Premium Range: Plan Type: EPO Low: \$475 (Rating Area 1) High: \$532 (Rating Area 2) Deductible: \$2,000 **OOPM:** \$7,800 Primary Care Visit: \$25 copay Specialist Visit: \$60 copay Urgent Care: \$60 copay 20 Counties: Clallam, Cowlitz, Grays Harbor, Island, Jefferson, King, Kitsap, Klickitat, Lewis, Mason, Pacific, Pierce, San Juan, Skagit, Skamania, Snohomish, Generic Drugs: \$20 copay Thurston, Wahkiakum, Whatcom, Yakima