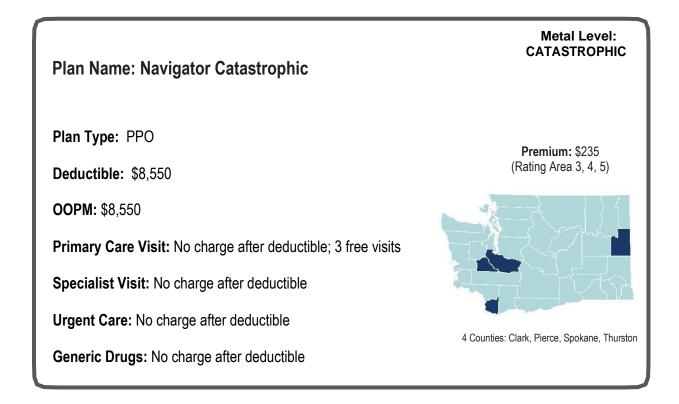

#### PacificSource Health Plans

PacificSource Cascade Gold PacificSource Cascade Silver PacificSource Cascade Gold Navigator Gold 2000 Navigator Silver 5000 Navigator Bronze 7000 Navigator Bronze HSA 6900 Navigator Catastrophic