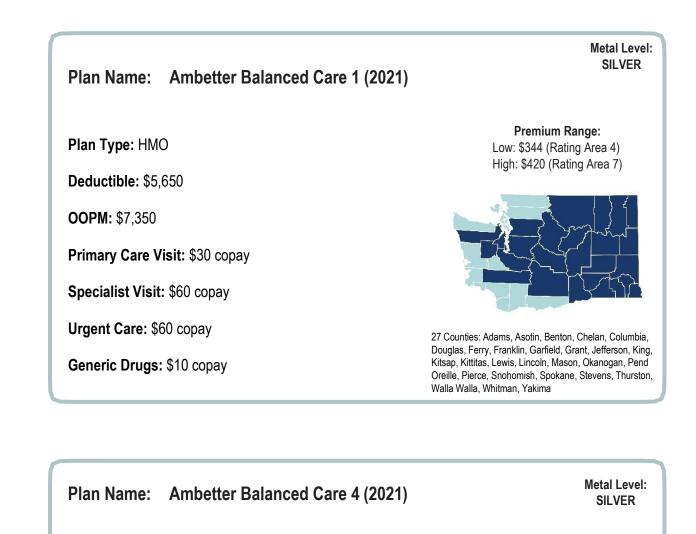

#### Metal Level: Plan Name: Ambetter Balanced Care 1 (2021) + Vision SILVER Plan Type: HMO Premium Range: Low: \$348 (Rating Area 4) **Deductible:** \$5,650 High: \$424 (Rating Area 7) **OOPM:** \$7,350 Primary Care Visit: \$30 copay Specialist Visit: \$60 copay Urgent Care: \$60 copay 27 Counties: Adams, Asotin, Benton, Chelan, Columbia, Douglas, Ferry, Franklin, Garfield, Grant, Jefferson, King, Generic Drugs: \$10 copay Kitsap, Kittitas, Lewis, Lincoln, Mason, Okanogan, Pend Oreille, Pierce, Snohomish, Spokane, Stevens, Thurston, Walla Walla, Whitman, Yakima