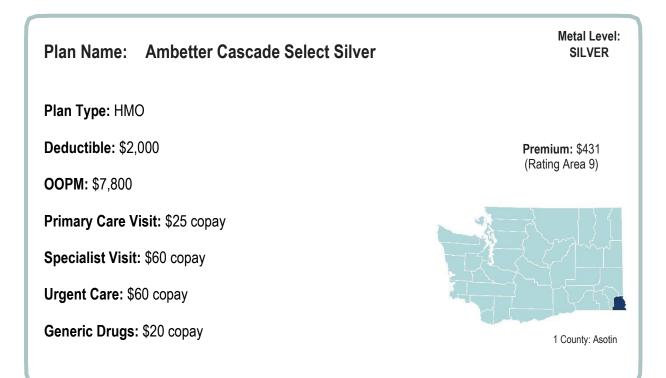

#### Plan Name: Community Health Network of Washington Cascade Select Silver

Plan Type: EPO

Deductible: \$2,000

**OOPM:** \$7,800

Primary Care Visit: \$25 copay

Specialist Visit: \$60 copay

Urgent Care: \$60 copay

Generic Drugs: \$20 copay

Premium Range: Low: \$392 (Rating Area 4) High: \$451 (Rating Area 2)

Metal Level: SILVER

9 Counties: Chelan, Douglas, Grant, Kitsap, Kittitas, Okanogan, Pierce, Spokane, Yakima