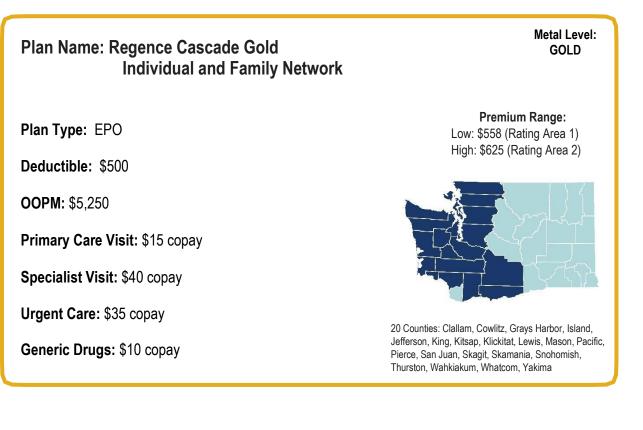

#### Metal Level: GOLD Plan Name: Kaiser Permanente Cascade Gold Premium Range: Plan Type: HMO Low: \$437 (Rating Area 1) High: \$503 (Rating Area 2, 6, 8, 9) Deductible: \$500 **OOPM:** \$5,250 Primary Care Visit: \$15 copay Specialist Visit: \$40 copay Urgent Care: \$35 copay 18 Counties: Benton, Columbia, Franklin, Island, King, Kitsap, Kittitas, Lewis, Mason, Pierce, Skagit, Snohomish, Spokane, Thurston, Walla Walla, Generic Drugs: \$10 copay Whatcom, Whitman, Yakima