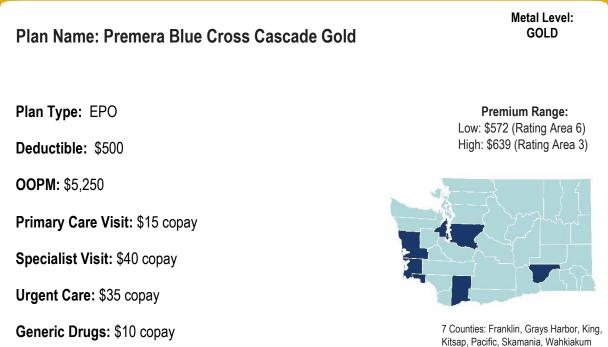

#### Premera Blue Cross

Premera Blue Cross Cascade Gold Premera Blue Cross Cascade Silver Premera Blue Cross Cascade Bronze Premera Blue Cross Preferred Gold EPO Premera Blue Cross Preferred Silver EPO Premera Blue Cross Preferred Bronze EPO Premera Blue Cross Preferred Bronze HSA EPO 6100