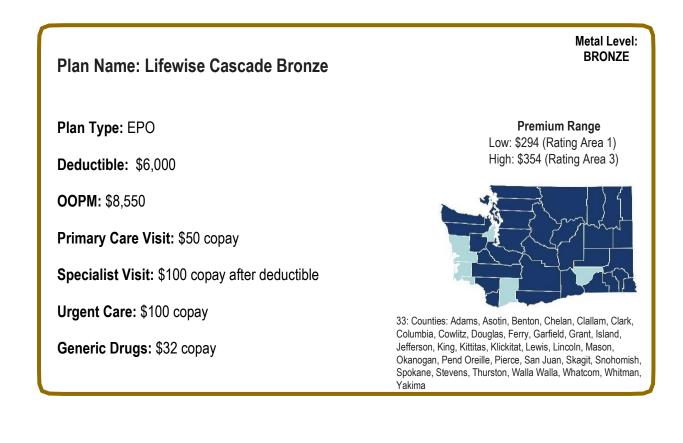

**OOPM:** \$8,550

Primary Care Visit: \$50 copay

Specialist Visit: \$100 copay after deductible

Urgent Care: \$100 copay

Generic Drugs: \$32 copay

Premium Range Low: \$289 (Rating Area 1) High: \$347 (Rating Area 3)

Metal Level: BRONZE

33: Counties: Adams, Asotin, Benton, Chelan, Clallam, Clark, Columbia, Cowlitz, Douglas, Ferry, Garfield, Grant, Island, Jefferson, King, Kittitas, Klickitat, Lewis, Lincoln, Mason, Okanogan, Pend Oreille, Pierce, San Juan, Skagit, Snohomish, Spokane, Stevens, Thurston, Walla Walla, Whatcom, Whitman, Yakima