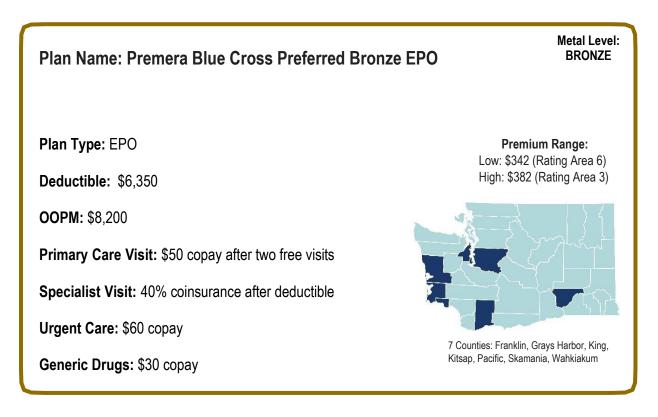

#### Premera Blue Cross

Premera Blue Cross Cascade Gold Premera Blue Cross Cascade Silver Premera Blue Cross Cascade Bronze Premera Blue Cross Preferred Gold EPO Premera Blue Cross Preferred Silver EPO Premera Blue Cross Preferred Bronze EPO Premera Blue Cross Preferred Bronze HSA EPO 6100