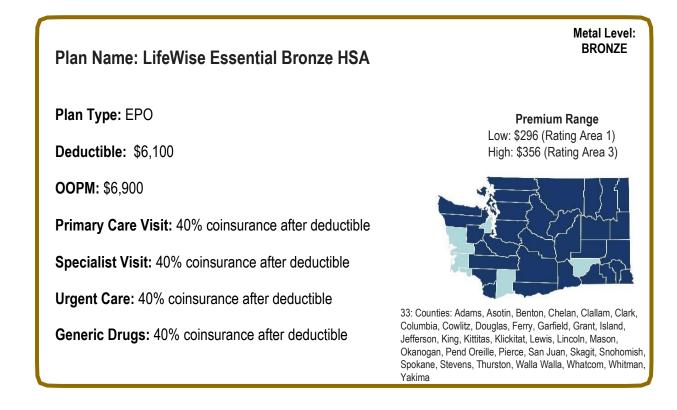

#### LifeWise Health Plan of Washington

LifeWise Cascade Select Gold LifeWise Cascade Select Silver LifeWise Cascade Select Bronze LifeWise Cascade Gold LifeWise Cascade Bronze LifeWise Essential Gold LifeWise Essential Gold LifeWise Essential Silver High Deductible LifeWise Essential Bronze LifeWise Essential Bronze LifeWise Essential Bronze HSA LifeWise Essential Bronze II