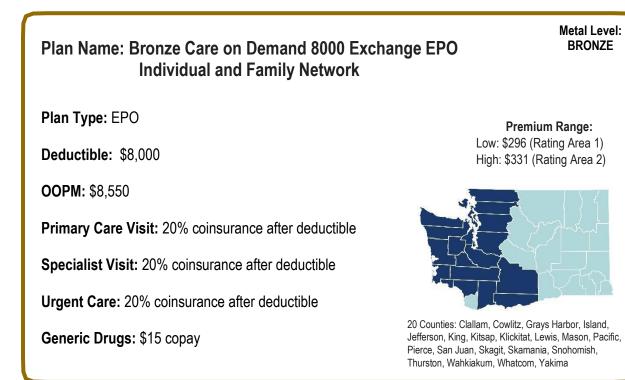

#### Plan Name: Bronze Essential 7500 Exchange EPO Individual and Family Network

Plan Type: EPO

Deductible: \$7,500

**OOPM:** \$8,550

Primary Care Visit: \$60 copay with deductible

Specialist Visit: \$60 copay with deductible

Urgent Care: \$60 copay with deductible

Generic Drugs: \$15 copay

Premium Range: Low: \$311 (Rating Area 1) High: \$348 (Rating Area 2)

Metal Level:

BRONZE

20 Counties: Clallam, Cowlitz, Grays Harbor, Island, Jefferson, King, Kitsap, Klickitat, Lewis, Mason, Pacific, Pierce, San Juan, Skagit, Skamania, Snohomish, Thurston, Wahkiakum, Whatcom, Yakima