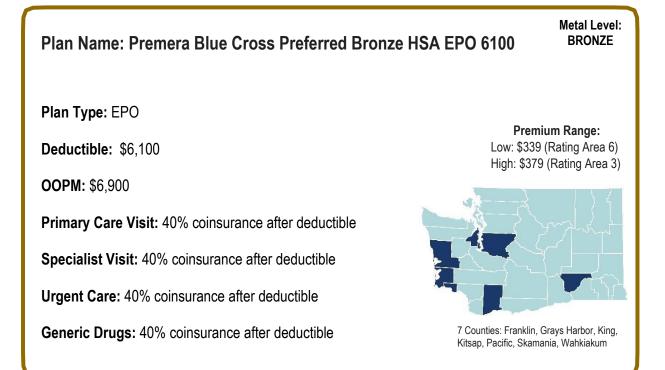

#### Premera Blue Cross

Premera Blue Cross Cascade Gold Premera Blue Cross Cascade Silver Premera Blue Cross Cascade Bronze Premera Blue Cross Preferred Gold EPO Premera Blue Cross Preferred Silver EPO Premera Blue Cross Preferred Bronze EPO Premera Blue Cross Preferred Bronze HSA EPO 6100