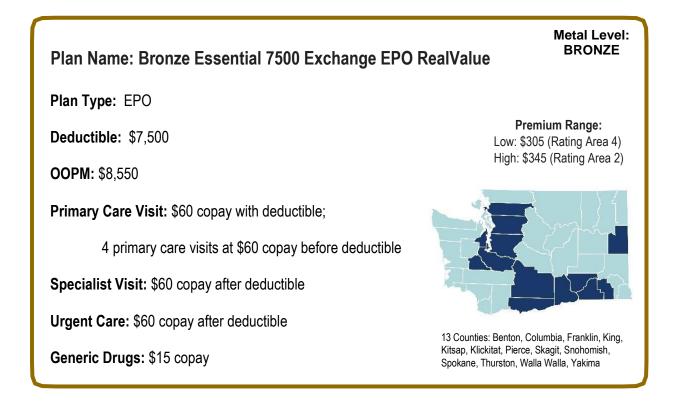

#### Plan Name: Bronze HDHP 6000 Exchange EPO RealValue

Plan Type: EPO

Deductible: \$6,000

**OOPM:** \$7,000

Primary Care Visit: 50% coinsurance after deductible

**Specialist Visit:** 50% coinsurance after deductible

Urgent Care: 50% coinsurance after deductible

Generic Drugs: 30% coinsurance after deductible

Premium Range: Low: \$312 (Rating Area 4) High: \$353 (Rating Area 2)

Metal Level: BRONZE

13 Counties: Benton, Columbia, Franklin, King, Kitsap, Klickitat, Pierce, Skagit, Snohomish, Spokane, Thurston, Walla Walla, Yakima