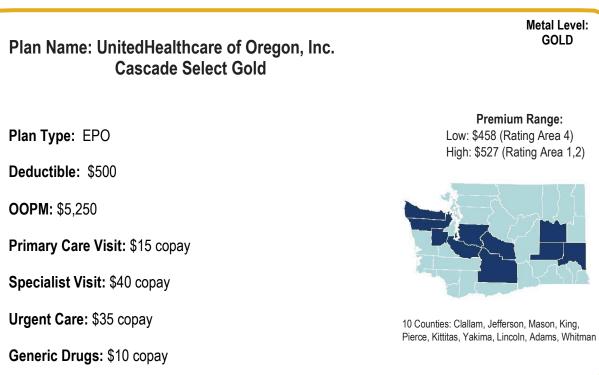

#### Metal Level: GOLD Plan Name: Kaiser Permanente Cascade Gold Premium Range: Plan Type: HMO Low: \$437 (Rating Area 1) High: \$503 (Rating Area 2, 6, 8, 9) Deductible: \$500 **OOPM:** \$5,250 Primary Care Visit: \$15 copay Specialist Visit: \$40 copay Urgent Care: \$35 copay 18 Counties: Benton, Columbia, Franklin, Island, King, Kitsap, Kittitas, Lewis, Mason, Pierce, Skagit, Snohomish, Spokane, Thurston, Walla Walla, Generic Drugs: \$10 copay Whatcom, Whitman, Yakima