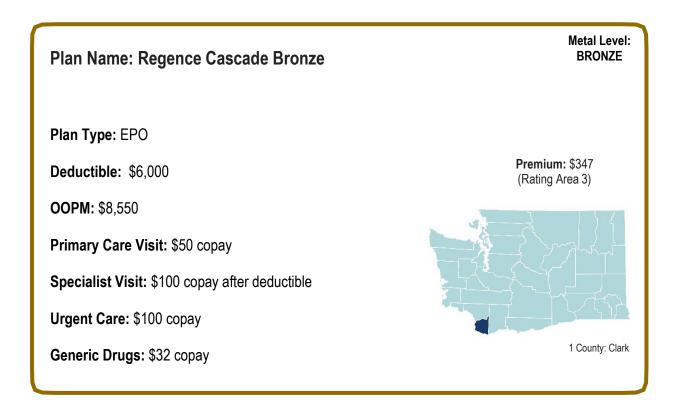

Plan Name: Regence Cascade Bronze Individual and Family Network

Plan Type: EPO

Deductible: \$6,000

**OOPM:** \$8,550

Primary Care Visit: \$50 copay

Specialist Visit: \$100 copay after deductible

Urgent Care: \$100 copay

Generic Drugs: \$32 copay

**Premium Range:** Low: \$326 (Rating Area 1) High: \$364 (Rating Area 2)

Metal Level:

BRONZE

20 Counties: Clallam, Cowlitz, Grays Harbor, Island, Jefferson, King, Kitsap, Klickitat, Lewis, Mason, Pacific, Pierce, San Juan, Skagit, Skamania, Snohomish, Thurston, Wahkiakum, Whatcom, Yakima