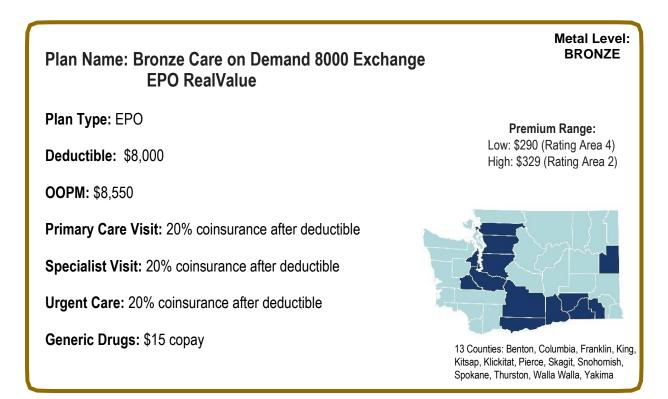

Urgent Care: 50% coinsurance after deductible

Generic Drugs: 30% coinsurance after deductible

Premium Range: Low: \$312 (Rating Area 4) High: \$353 (Rating Area 2)

Metal Level: BRONZE

13 Counties: Benton, Columbia, Franklin, King, Kitsap, Klickitat, Pierce, Skagit, Snohomish, Spokane, Thurston, Walla Walla, Yakima