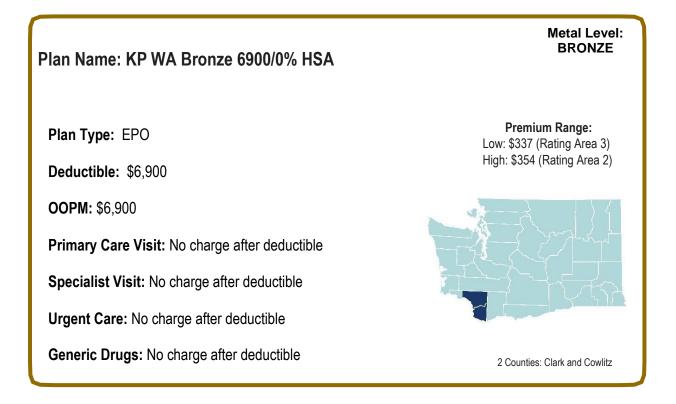

#### Kaiser Foundation Health Plan of the Northwest

KP Cascade Gold KP Cascade Silver KP Cascade Bronze KP WA Gold 0/20 KP WA Gold 1500/30 KP WA Silver 2500/40 KP WA Bronze 6350/65 KP WA Bronze 8550/75 KP WA Bronze 6900/0% HSA