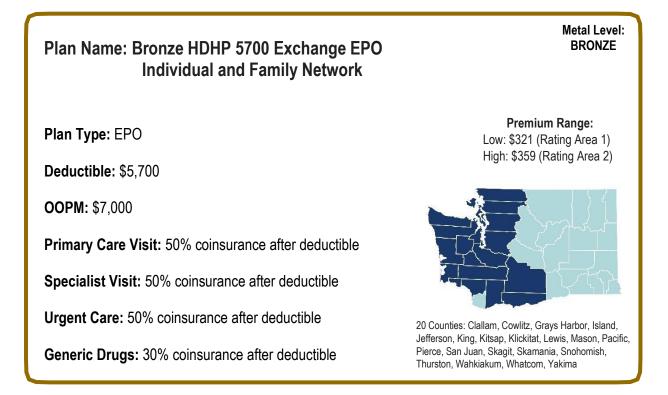

#### Plan Name: Bronze HDHP 6000 Exchange EPO RealValue

Plan Type: EPO

Deductible: \$6,000

**OOPM:** \$7,000

Primary Care Visit: 50% coinsurance after deductible

**Specialist Visit:** 50% coinsurance after deductible

Urgent Care: 50% coinsurance after deductible

Generic Drugs: 30% coinsurance after deductible

Premium Range: Low: \$312 (Rating Area 4) High: \$353 (Rating Area 2)

Metal Level: BRONZE

13 Counties: Benton, Columbia, Franklin, King, Kitsap, Klickitat, Pierce, Skagit, Snohomish, Spokane, Thurston, Walla Walla, Yakima