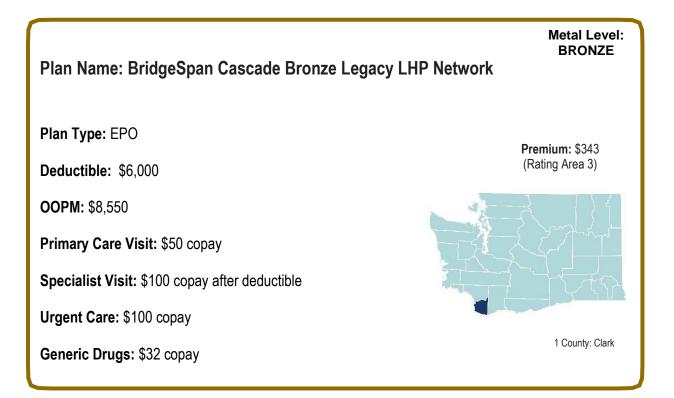

**OOPM:** \$8,550

Primary Care Visit: \$50 copay

Specialist Visit: \$100 copay after deductible

Urgent Care: \$100 copay

Generic Drugs: \$32 copay