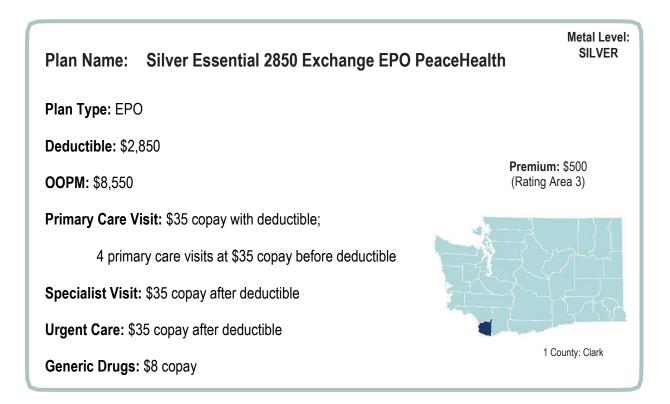

#### Plan Name: Bronze HDHP 6000 Exchange EPO RealValue

Plan Type: EPO

Deductible: \$6,000

**OOPM:** \$7,000

Primary Care Visit: 50% coinsurance after deductible

**Specialist Visit:** 50% coinsurance after deductible

Urgent Care: 50% coinsurance after deductible

Generic Drugs: 30% coinsurance after deductible

Premium Range: Low: \$312 (Rating Area 4) High: \$353 (Rating Area 2)

Metal Level: BRONZE

13 Counties: Benton, Columbia, Franklin, King, Kitsap, Klickitat, Pierce, Skagit, Snohomish, Spokane, Thurston, Walla Walla, Yakima