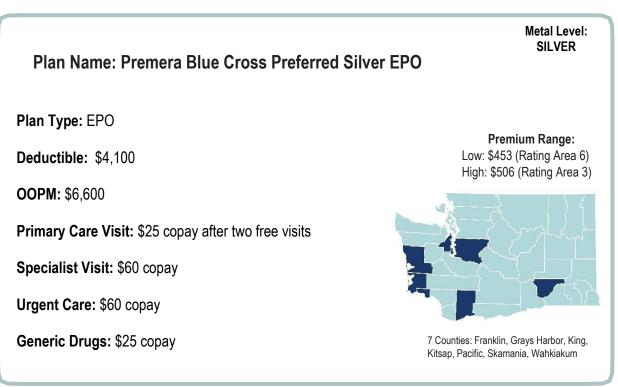

#### Premera Blue Cross

Premera Blue Cross Cascade Gold Premera Blue Cross Cascade Silver Premera Blue Cross Cascade Bronze Premera Blue Cross Preferred Gold EPO Premera Blue Cross Preferred Silver EPO Premera Blue Cross Preferred Bronze EPO Premera Blue Cross Preferred Bronze HSA EPO 6100