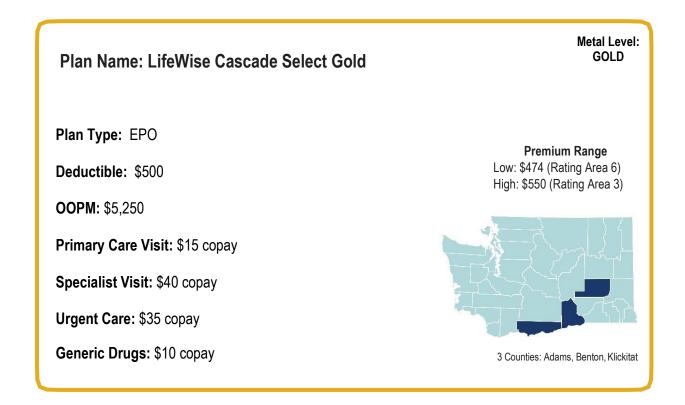

#### LifeWise Health Plan of Washington

LifeWise Cascade Select Gold LifeWise Cascade Select Silver LifeWise Cascade Select Bronze LifeWise Cascade Gold LifeWise Cascade Bronze LifeWise Essential Gold LifeWise Essential Gold LifeWise Essential Silver High Deductible LifeWise Essential Bronze LifeWise Essential Bronze LifeWise Essential Bronze HSA LifeWise Essential Bronze II