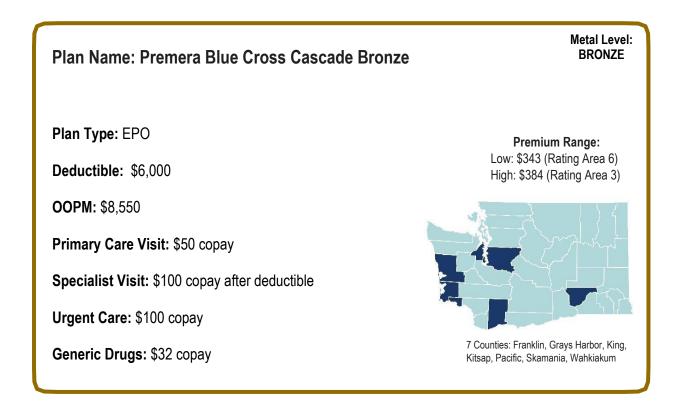

**OOPM:** \$8,550

Primary Care Visit: \$50 copay

Specialist Visit: \$100 copay after deductible

Urgent Care: \$100 copay

Generic Drugs: \$32 copay

#### Premera Blue Cross

Premera Blue Cross Cascade Gold Premera Blue Cross Cascade Silver Premera Blue Cross Cascade Bronze Premera Blue Cross Preferred Gold EPO Premera Blue Cross Preferred Silver EPO Premera Blue Cross Preferred Bronze EPO Premera Blue Cross Preferred Bronze HSA EPO 6100