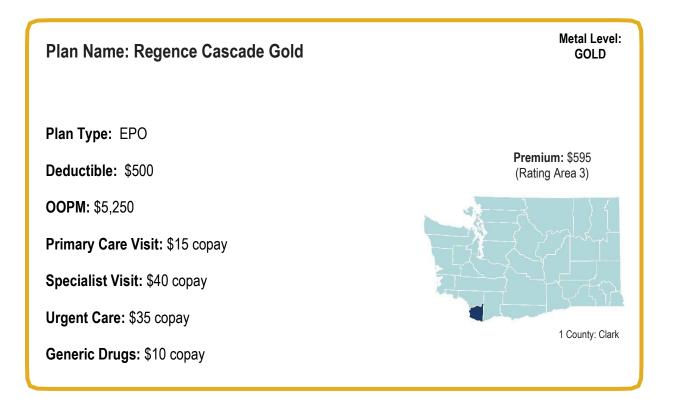

#### Metal Level: GOLD Plan Name: Kaiser Permanente Cascade Gold Premium Range: Plan Type: HMO Low: \$437 (Rating Area 1) High: \$503 (Rating Area 2, 6, 8, 9) Deductible: \$500 **OOPM:** \$5,250 Primary Care Visit: \$15 copay Specialist Visit: \$40 copay Urgent Care: \$35 copay 18 Counties: Benton, Columbia, Franklin, Island, King, Kitsap, Kittitas, Lewis, Mason, Pierce, Skagit, Snohomish, Spokane, Thurston, Walla Walla, Generic Drugs: \$10 copay Whatcom, Whitman, Yakima