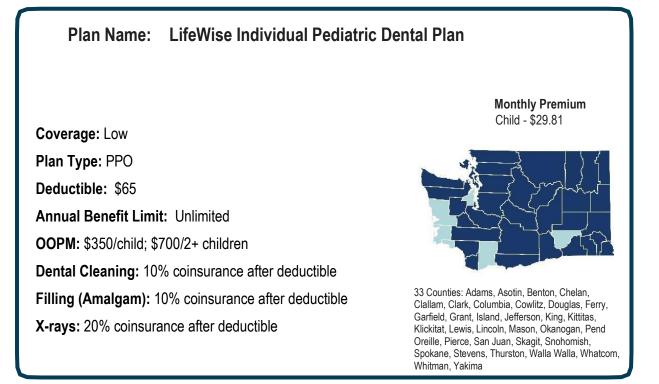

33 Counties: Adams, Asotin, Benton, Chelan, Clallam, Clark, Columbia, Cowlitz, Douglas, Ferry, Garfield, Grant, Island, Jefferson, King, Kittitas, Klickitat, Lewis, Lincoln, Mason, Okanogan, Pend Oreille, Pierce, San Juan, Skagit, Snohomish, Spokane, Stevens, Thurston, Walla Walla, Whatcom, Whitman, Yakima All plans listed have met the 19 certification criteria.