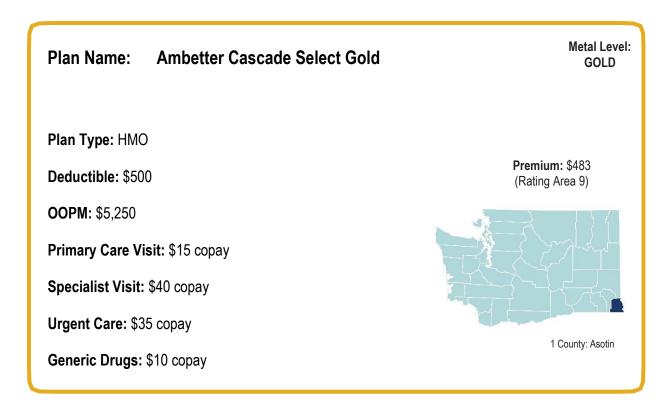

#### Metal Level: GOLD Plan Name: Kaiser Permanente Cascade Gold Premium Range: Plan Type: HMO Low: \$437 (Rating Area 1) High: \$503 (Rating Area 2, 6, 8, 9) Deductible: \$500 **OOPM:** \$5,250 Primary Care Visit: \$15 copay Specialist Visit: \$40 copay Urgent Care: \$35 copay 18 Counties: Benton, Columbia, Franklin, Island, King, Kitsap, Kittitas, Lewis, Mason, Pierce, Skagit, Snohomish, Spokane, Thurston, Walla Walla, Generic Drugs: \$10 copay Whatcom, Whitman, Yakima