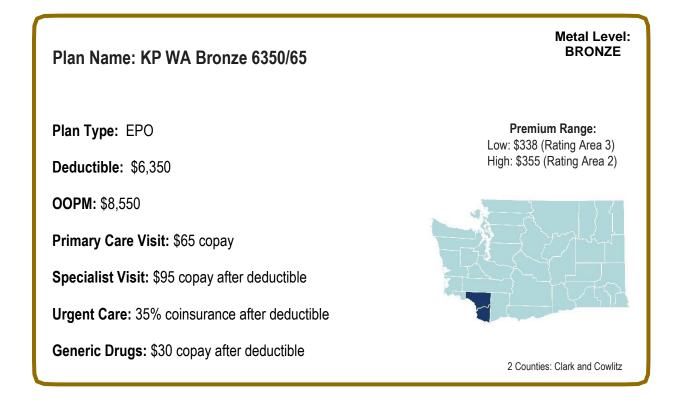

#### Kaiser Foundation Health Plan of the Northwest

KP Cascade Gold KP Cascade Silver KP Cascade Bronze KP WA Gold 0/20 KP WA Gold 1500/30 KP WA Silver 2500/40 KP WA Bronze 6350/65 KP WA Bronze 8550/75 KP WA Bronze 6900/0% HSA