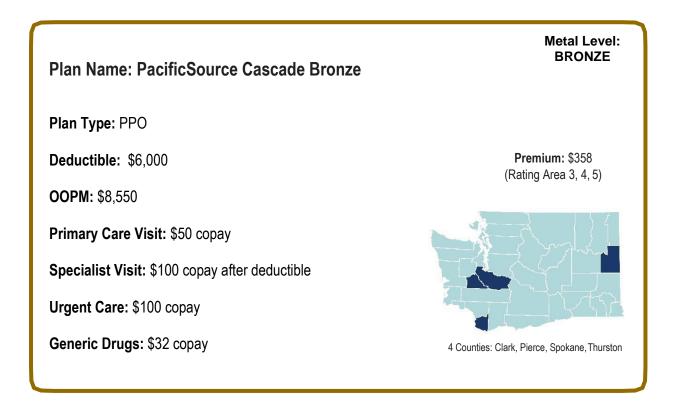

**OOPM:** \$8,550

Primary Care Visit: \$50 copay

Specialist Visit: \$100 copay after deductible

Urgent Care: \$100 copay

Generic Drugs: \$32 copay