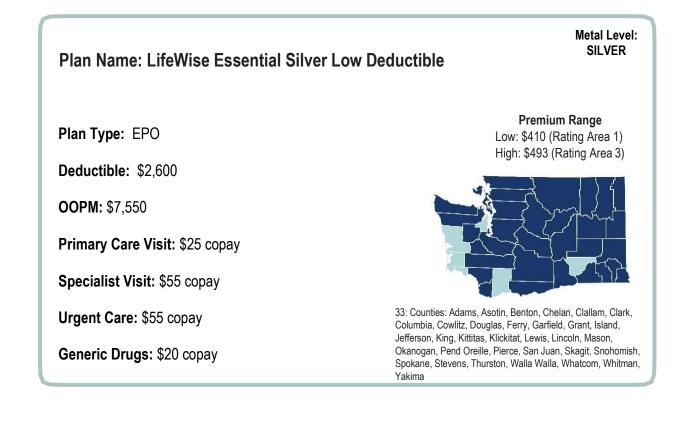

#### LifeWise Health Plan of Washington

LifeWise Cascade Select Gold LifeWise Cascade Select Silver LifeWise Cascade Select Bronze LifeWise Cascade Gold LifeWise Cascade Bronze LifeWise Essential Gold LifeWise Essential Gold LifeWise Essential Silver High Deductible LifeWise Essential Bronze LifeWise Essential Bronze LifeWise Essential Bronze HSA LifeWise Essential Bronze II