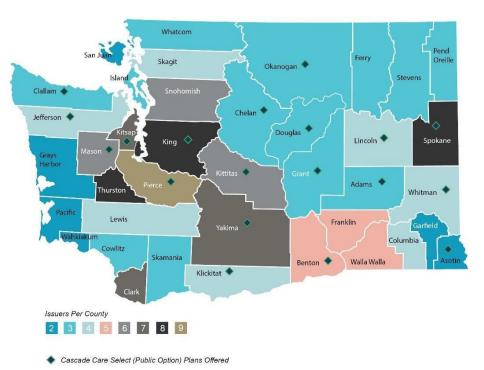

#### NUMBER OF ISSUERS BY COUNTY

2021

<u>Two Issuers</u>: Asotin, Garfield, Grays Harbor, Pacific, San Juan, Wahkiakum

<u>Three Issuers</u>: Adams, Chelan, Clallam, Cowlitz, Douglas, Ferry, Grant, Island, Okanogan, Pend Oreille, Skamania, Stevens, Whatcom,

<u>Four Issuers</u>: Columbia, Jefferson, Klickitat, Lewis, Lincoln, Skagit, Whitman

<u>Five Issuers</u>: Benton, Franklin, Walla Walla

<u>Six Issuers</u>: Kittitas, Mason, Snohomish

Seven Issuers: Clark, Kitsap, Yakima

<u>Eight Issuers</u>: King, Spokane, Thurston

Nine Issuers: Pierce