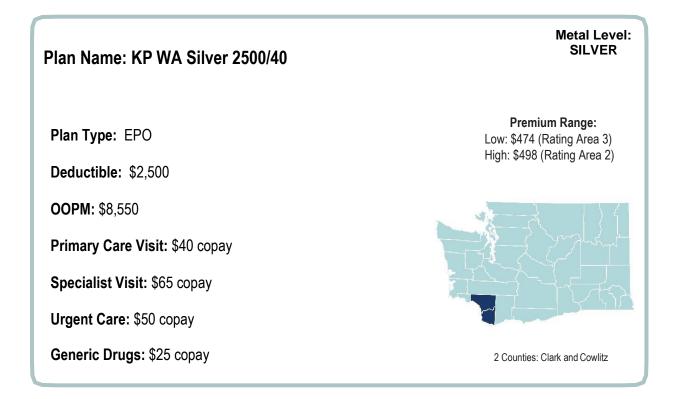

#### Plan Name: Flex Silver - 21

Plan Type: HMO

Deductible: \$1,800

**OOPM:** \$7,900

Primary Care Visit: 4 primary care visits at \$20 copay;

\$20 copay after deductible

Specialist Visit: \$45 copay after deductible

Urgent Care: \$20 copay after deductible

Generic Drugs: \$10 copay