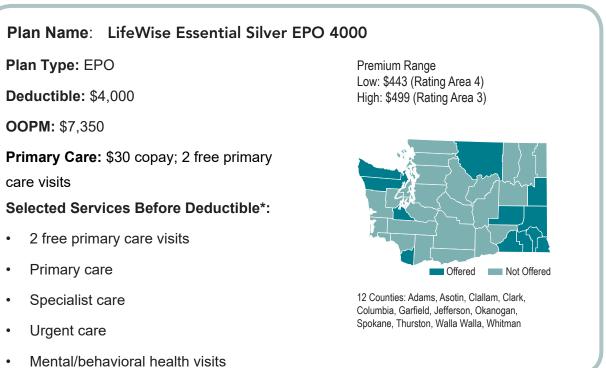

### LIFEWISE

# Plan Name: LifeWise Essential Silver EPO HSA 3000

Plan Type: EPO

Deductible: \$3,000

**OOPM:** \$6,600

**Primary Care:** 30% coinsurance after deductible

#### **Services Before Deductible:**

- Diabetes care management
- Diabetes education
- Nutritional counseling

Premium Range Low: \$454 (Rating Area 4) High: \$511 (Rating Area 3)

12 Counties: Adams, Asotin, Clallam, Clark, Columbia, Garfield, Jefferson, Okanogan, Spokane, Thurston, Walla Walla, Whitman