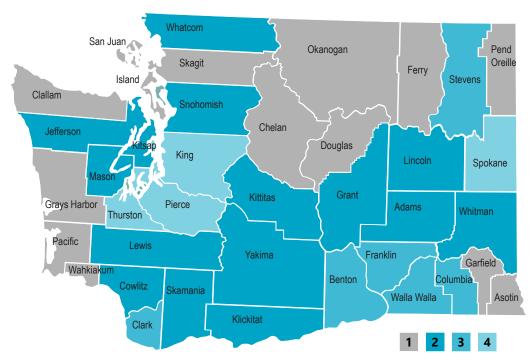

# AT-A-GLANCE

<u>1</u>

All counties have individual health and dental plan coverage.

<u>2</u>

3

**<u>4</u>** 26 plans offer primary care visits with a copay, not subject to the deductible.

# NUMBER OF ISSUERS BY COUNTY

2019

#### One Issuer:

Asotin, Chelan, Clallam, Douglas, Ferry, Garfield, Grays Harbor, Island, Okanogan, Pacific, Pend Oreille, San Juan, Skagit, Wahkiakum

#### Two Issuers:

Adams, Cowlitz, Grant, Jefferson, Klickitat, Lewis, Lincoln, Kitsap, Kittitas, Mason, Skamania, Snohomish, Whatcom, Whitman, Yakima

<u>Three Issuers:</u> Benton, Clark, Columbia, Franklin, Stevens, Walla Walla

Four Issuers: King, Pierce, Spokane, Thurston