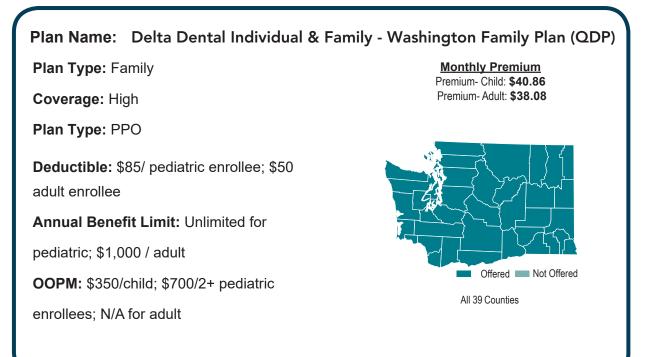

rge primary care visits

Premium Range Low: \$319 (Rating Area 3) High: \$335 (Rating Area 2)



2 Counties: Clark, Cowlitz

# KAISER FOUNDATION HEATH PLAN OF WASHINGTON

### Plan Name: Core Basic Plus Catastrophic - 19

Plan Type: HMO

Deductible: \$7,900

**OOPM:** \$7,900

**Primary Care:** No charge after deductible;

3 no charge primary care visits before deductible

#### **Services Before Deductible:**

- 3 no charge primary care visits
- Prenatal and postnatal care

Premium Range Low: \$258 (Rating Area 1) High: \$296 (Rating Areas 2, 6, 8, 9)



19 Counties: Benton, Columbia, Franklin, Island, King, Kittitas, Kitsap, Lewis, Mason, Pierce, Spokane, Skagit, Snohomish, San Juan, Thurston, Whatcom, Walla Walla, Whitman, Yakima

# DENTAL PLANS

# **DELTA DENTAL**



# **DELTA DENTAL**



# DENTAL PLANS

# DENTEGRA DENTAL



# KAISER FOUNDATION HEALTH PLAN OF THE NORTHWEST



# DENTAL PLANS

### LIFEWISE



### PREMERA



All plans listed have met the 19 certification criteria.

#### INDIVIDUAL MARKET

#### BridgeSpan Health Company

Gold Essential 1200 Exchange EPO RealValue Silver HDHP 3000 Exchange EPO RealValue Bronze HDHP 6000 Exchange EPO RealValue

#### **Coordinated Care**

Ambetter Secure Care 1 (2019) with 3 Free PCP Visits Ambetter Balanced Care 1 (2019) Ambetter Balanced Care 1 (2019) + Vision Ambetter Balanced Care 2 (2019) Ambetter Balanced Care 2 (2019) + Vision Ambetter Balanced Care 3 (2019) Ambetter Balanced Care 3 (2019) + Vision Ambetter Balanced Care 4 (2019)

#### Kaiser Foundation Health Plan of the Northwest

KP WA Gold 0/20 KP WA Gold 1000/20 KP W