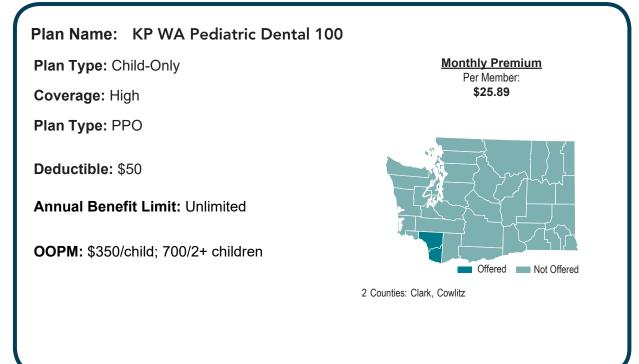

# KAISER FOUNDATION HEALTH PLAN OF THE NORTHWEST

#### Kaiser Foundation Health Plan of the Northwest

KP WA Pediatric Dental 100