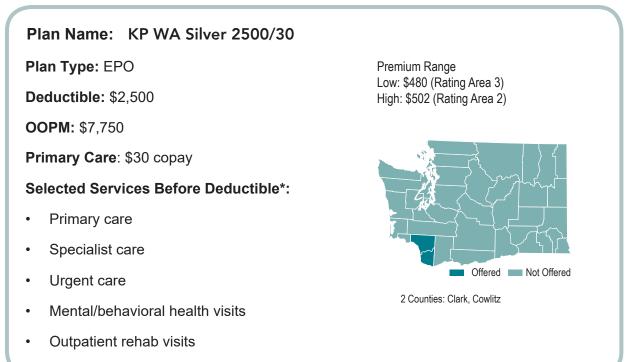

# KAISER FOUNDATION HEALTH PLAN OF THE NORTHWEST

### Plan Name: KP WA Silver 3500/30

Plan Type: EPO

Deductible: \$3,500

**OOPM:** \$7,750

Primary Care: \$30 copay

#### Selected Services Before Deductible\*:

- Primary care
- Specialist care
- Urgent care
- Mental/behavioral health visits
- Outpatient rehab visits

Premium Range Low: \$457 (Rating Area 3) High: \$479 (Rating Area 2)

2 Counties: Clark, Cowlitz

\*Full list of services before deductible can be found in Appendix IV on page 34.