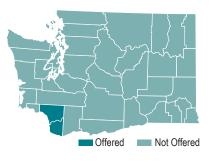

#### **Services Before Deductible:**

- Diabetes care management
- Diabetes education
- Nutritional counseling

Premium Range Low: \$457 (Rating Area 1) High: \$473 (Rating Area 8)

3 Counties: King, Pierce, Snohomish