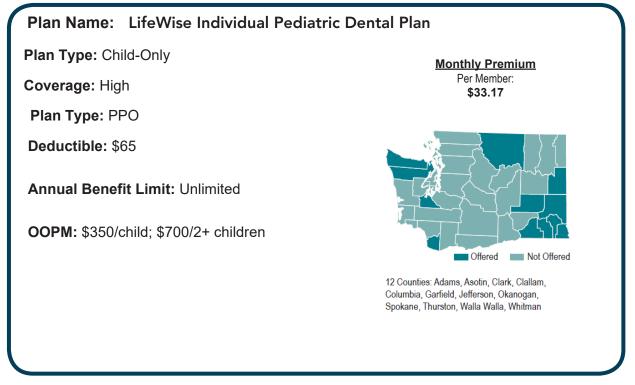

### LIFEWISE

#### LifeWise Health Plan of Washington

LifeWise Individual Pediatric Dental Plan