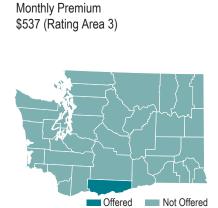

### Plan Name: Premera Blue Cross Preferred Silver EPO 4500

Plan Type: EPO

Deductible: \$4,500

**OOPM:** \$7,350

**Primary Care:** \$30 copay; 2 free primary care visits

### Selected Services Before Deductible\*:

- 2 free primary care visits
- Primary care
- Specialist care
- Urgent care
- Mental/behavioral health visits

Premium Range Low: \$537 (Rating Area 6) High: \$600 (Rating Area 3)

11 Counties: Benton, Cowlitz, Franklin, Grant, Grays Harbor, Kitsap, Pacific, Skamania, Stevens, Wahkiakum, Whatcom