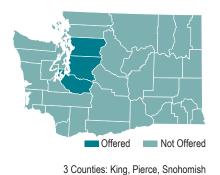

### Plan Name: Premera Blue Cross PersonalCare Bronze HSA

Plan Type: EPO

Deductible: \$5,250

**OOPM:** \$6,700

**Primary Care:** 40% coinsurance after deductible

#### **Services Before Deductible:**

- Diabetes care management
- Diabetes education
- Nutritional counseling

Premium Range Low: \$457 (Rating Area 1) High: \$473 (Rating Area 8)

3 Counties: King, Pierce, Snohomish