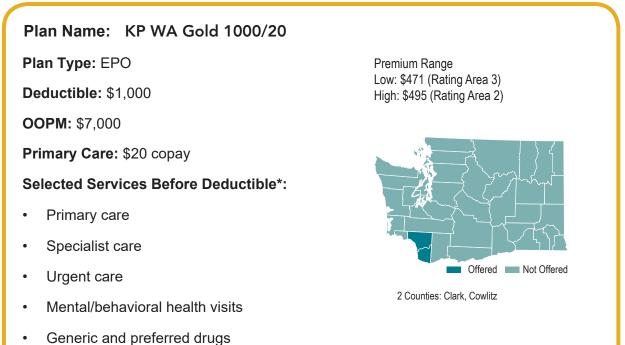

### Plan Name: KP WA Gold 0/20

Plan Type: EPO

Deductible: No deductible

**OOPM:** \$7,250

Primary Care: \$20 copay

Services Before Deductible: No deductible with this plan Premium Range Low: \$502 (Rating Area 3) High: \$527 (Rating Area 2)

2 Counties: Clark, Cowlitz