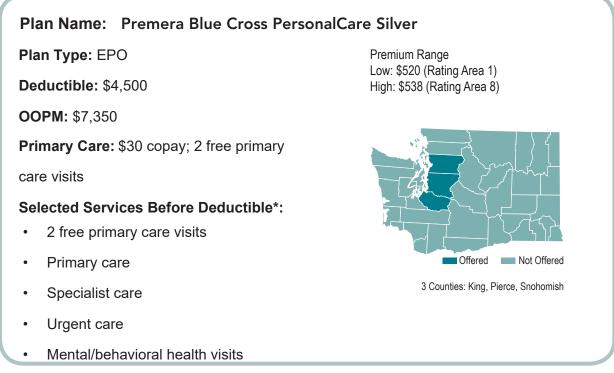

### Plan Name: Premera Blue Cross Preferred Silver EPO 4500

Plan Type: EPO

Deductible: \$4,500

**OOPM:** \$7,350

**Primary Care:** \$30 copay; 2 free primary care visits

### Selected Services Before Deductible\*:

- 2 free primary care visits
- Primary care
- Specialist care
- Urgent care
- Mental/behavioral health visits

Premium Range Low: \$537 (Rating Area 6) High: \$600 (Rating Area 3)

11 Counties: Benton, Cowlitz, Franklin, Grant, Grays Harbor, Kitsap, Pacific, Skamania, Stevens, Wahkiakum, Whatcom