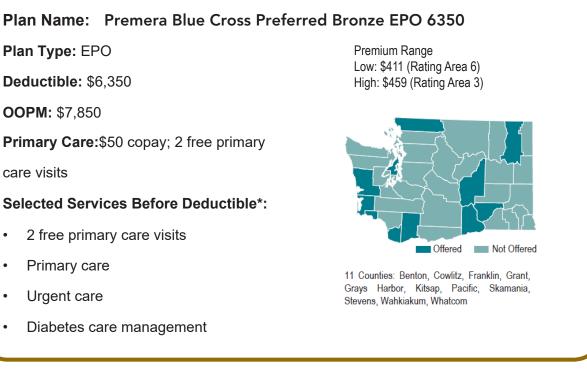

# Plan Name: Premera Blue Cross PersonalCare Bronze

Plan Type: EPO

Deductible: \$6,350

**OOPM:** \$7,850

**Primary Care:** \$50 copay; 2 free primary care visits

#### Services Before Deductible:

- 2 free primary care visits
- Primary care
- Urgent care
- Diabetes care management

Premium Range Low: \$418 (Rating Area 1) High: \$433 (Rating Area 8)