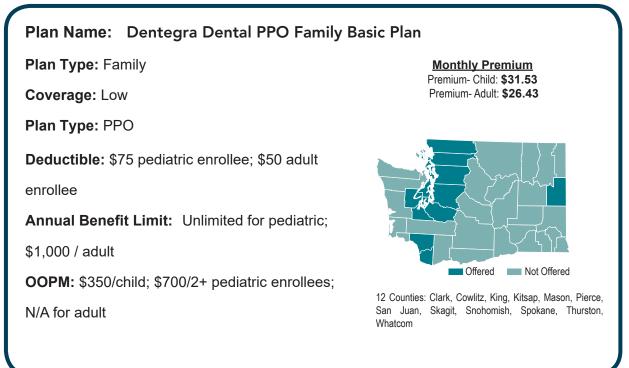

e Low: \$319 (Rating Area 3) High: \$335 (Rating Area 2)



2 Counties: Clark, Cowlitz

# KAISER FOUNDATION HEATH PLAN OF WASHINGTON

### Plan Name: Core Basic Plus Catastrophic - 19

Plan Type: HMO

Deductible: \$7,900

**OOPM:** \$7,900

**Primary Care:** No charge after deductible;

3 no charge primary care visits before deductible

#### **Services Before Deductible:**

- 3 no charge primary care visits
- Prenatal and postnatal care

Premium Range Low: \$258 (Rating Area 1) High: \$296 (Rating Areas 2, 6, 8, 9)



19 Counties: Benton, Columbia, Franklin, Island, King, Kittitas, Kitsap, Lewis, Mason, Pierce, Spokane, Skagit, Snohomish, San Juan, Thurston, Whatcom, Walla Walla, Whitman, Yakima

# DENTAL PLANS

# **DELTA DENTAL**



# **DELTA DENTAL**



# DENTAL PLANS

# DENTEGRA DENTAL



# KAISER FOUNDATION HEALTH PLAN OF THE NORTHWEST



# DENTAL PLANS

### LIFEWISE



### PREMERA



All plans listed have met the 19 certification criteria.

#### INDIVIDUAL MARKET

#### BridgeSpan Health Company

Gold Essential 1200 Exchange EPO RealValue Silver HDHP 3000 Exchange EPO RealValue Bronze HDHP 6000 Exchange EPO RealValue

#### **Coordinated Care**

Ambetter Secure Care 1 (2019) with 3 Free PCP Visits Ambetter Balanced Care 1 (2019) Ambetter Balanced Care 1 (2019) + Vision Ambetter Balanced Care 2 (2019) Ambetter Balanced Care 2 (2019) + Vision Ambetter Balanced Care 3 (2019) Ambetter Balanced Care 3 (2019) + Vision Ambetter Balanced Care 4 (2019)

#### Kaiser Foundation Health Plan of the Northwest

KP WA Gold 0/20 KP WA Gold 1000/20 KP WA Silver 3500/30 KP WA Silver 2500/30