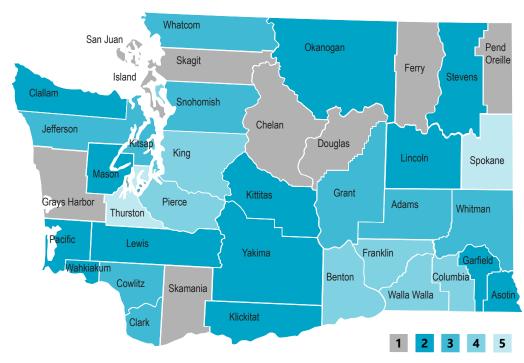

# 2018

One Issuer:

Chelan, Douglas, Ferry, Grays Harbor, Island, Pend Oreille, San Juan, Skagit, Skamania,

<u>Two Issuers:</u> Asotin, Clallam, Garfield, Klickitat, Lewis, Lincoln, Kittitas, Mason, Okanogan, Pacific, Stevens, Wahkiakum, Yakima

Three Issuers: Adams, Clark, Cowlitz, Grant, Jefferson, Kitsap, Snohomish. Whatcom, Whitman,

Four Issuers: Benton, Columbia, Franklin, King, Pierce, Walla Walla

Five Issuers: Spokane, Thurston