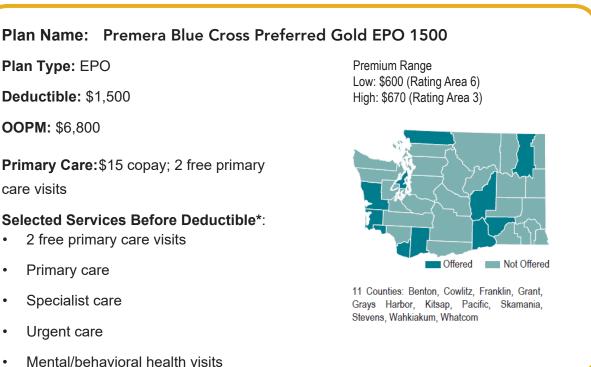

# Plan Name: Premera Blue Cross Preferred Gold EPO 1000

Plan Type: EPO

Deductible: \$1,000

**OOPM:** \$6,800

Primary Care: \$15 copay;2 free primary

care visits

#### Selected Services Before Deductible\*:

- 2 free primary care visits
- Primary care
- Specialist care •
- Urgent care
- Mental/behavioral health visits

\*Full list of services before deductible can be found in Appendix IV on page 34.

Monthly Premium \$631 (Rating Area 6)