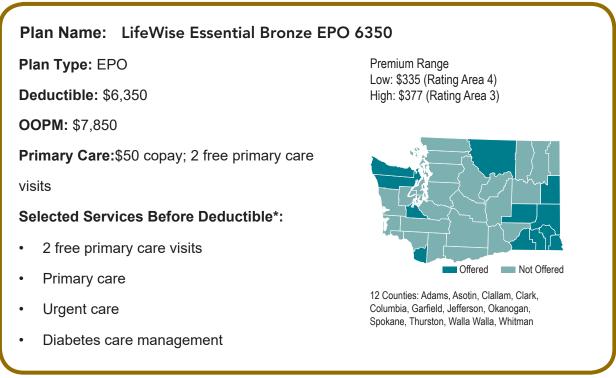

# Plan Name: Premera Blue Cross PersonalCare Bronze

Plan Type: EPO

Deductible: \$6,350

**OOPM:** \$7,850

**Primary Care:** \$50 copay; 2 free primary care visits

#### Services Before Deductible:

- 2 free primary care visits
- Primary care
- Urgent care
- Diabetes care management

Premium Range Low: \$418 (Rating Area 1) High: \$433 (Rating Area 8)