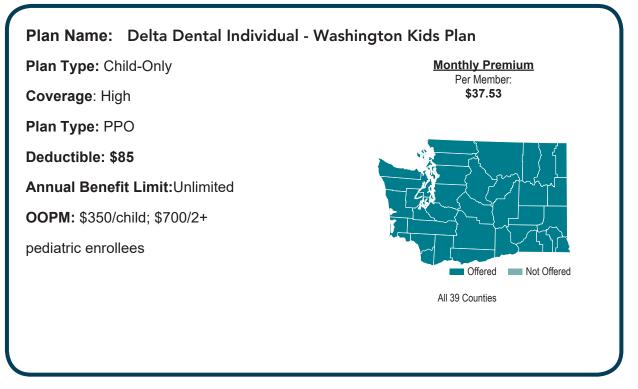

### DENTAL

Delta

Delta Dental Individual - Washington Kids Plan Delta Dental Individual and Family - Washington Family (QDP)