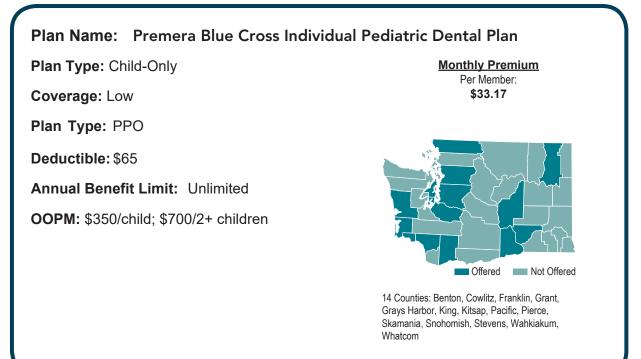

#### **Premera Blue Cross**

Premera Blue Cross Individual Pediatric Dental Plan