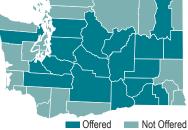

#### Services Before Deductible:

- 3 primary care visits at \$50 copay
- Pre- and post- natal visits

Premium Range Low: \$312 (Rating Area 3) High: \$327 (Rating Area 2)

2 Counties: Clark; Cowlitz