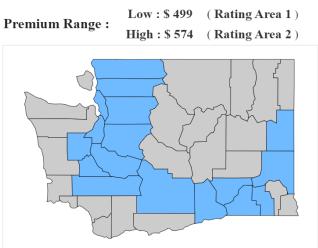

**Metal Level : Silver** 

Premium Range : Low: \$ 547 (Rating Area 3)

High: \$574 (Rating Area 2)

2 Counties: Clark, Cowlitz

Plan Name: KP WA Gold 0/15

Plan Type : EPO Premium Range :

Deductible: \$0

OOPM: \$8200