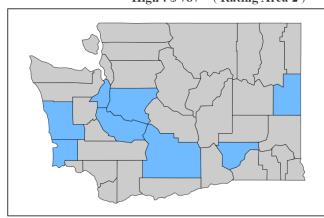

### **RATING AREAS AND RATE INFORMATION**

#### Area 1

One County: King

#### Area 2

Eight Counties: Cowlitz, Clallam, Grays Harbor, Jefferson, Lewis, Kitsap, Pacific, Wahkiakum

#### Area 3

Three Counties: Clark, Klickitat, Skamania

#### Area 4

Five Counties: Ferry, Lincoln, Pend Oreille, Spokane, Stevens

#### Area 5

Three Counties: Mason, Pierce, Thurston

#### Area 6

Four Counties: Benton, Franklin, Kittitas, Yakima

#### Area 7

Five Counties: Adams, Chelan, Douglas, Grant, Okanogan

#### Area 8

Five Counties: Island, San Juan, Skagit, Snohomish, Whatcom

#### Area 9

Five Counties: Asotin, Columbia, Garfield, Walla Walla, Whitman