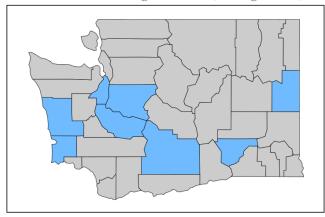

### **RATING AREAS AND RATE INFORMATION**

#### Area 1

One County: King

#### Area 2

Eight Counties: Cowlitz, Clallam, Grays Harbor, Jefferson, Lewis, Kitsap, Pacific, Wahkiakum

#### Area 3

Three Counties: Clark, Klickitat, Skamania

#### Area 4

Five Counties: Ferry, Lincoln, Pend Oreille, Spokane, Stevens

#### Area 5

Three Counties: Mason, Pierce, Thurston

#### Area 6

Four Counties: Benton, Franklin, Kittitas, Yakima

#### Area 7

Five Counties: Adams, Chelan, Douglas, Grant, Okanogan

#### Area 8

Five Counties: Island, San Juan, Skagit, Snohomish, Whatcom

#### Area 9

Five Counties: Asotin, Columbia, Garfield, Walla Walla, Whitman