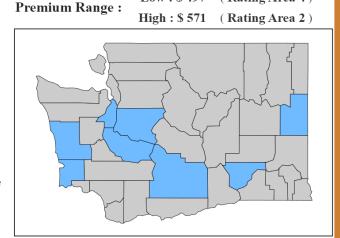

### **RATING AREAS AND RATE INFORMATION**

#### Area 1

One County: King

#### Area 2

Eight Counties: Cowlitz, Clallam, Grays Harbor, Jefferson, Lewis, Kitsap, Pacific, Wahkiakum

#### Area 3

Three Counties: Clark, Klickitat, Skamania

#### Area 4

Five Counties: Ferry, Lincoln, Pend Oreille, Spokane, Stevens

#### Area 5

Three Counties: Mason, Pierce, Thurston

#### Area 6

Four Counties: Benton, Franklin, Kittitas, Yakima

#### Area 7

Five Counties: Adams, Chelan, Douglas, Grant, Okanogan

#### Area 8

Five Counties: Island, San Juan, Skagit, Snohomish, Whatcom

#### Area 9

Five Counties: Asotin, Columbia, Garfield, Walla Walla, Whitman