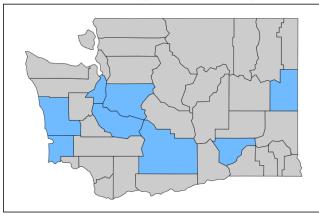

### **RATING AREAS AND RATE INFORMATION**

#### Area 1

One County: King

#### Area 2

Eight Counties: Cowlitz, Clallam, Grays Harbor, Jefferson, Lewis, Kitsap, Pacific, Wahkiakum

#### Area 3

Three Counties: Clark, Klickitat, Skamania

#### Area 4

Five Counties: Ferry, Lincoln, Pend Oreille, Spokane, Stevens

#### Area 5

Three Counties: Mason, Pierce, Thurston

#### Area 6

Four Counties: Benton, Franklin, Kittitas, Yakima

#### Area 7

Five Counties: Adams, Chelan, Douglas, Grant, Okanogan

#### Area 8

Five Counties: Island, San Juan, Skagit, Snohomish, Whatcom

#### Area 9

Five Counties: Asotin, Columbia, Garfield, Walla Walla, Whitman