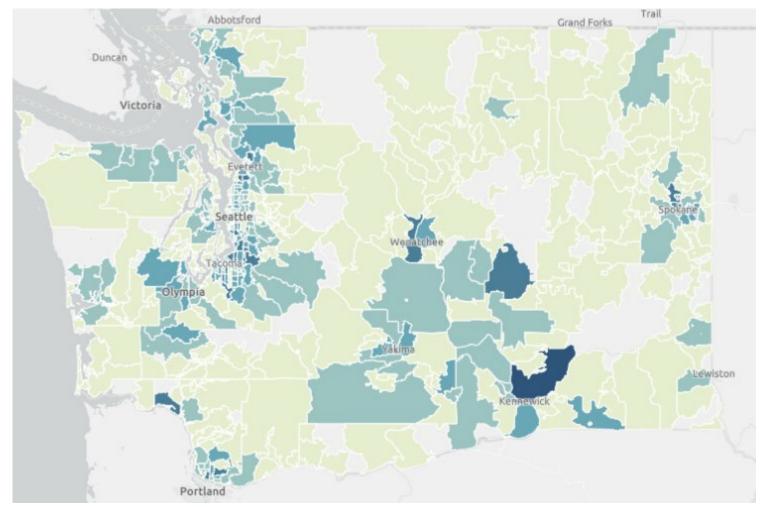

# Heat map of those renewing by May 31

By zip code. Darker color indicates higher amounts. From an equity lens,

- How do we reach those in rural areas?
- How do we reach those in dense population areas in which there is a lot of noise?
- How do we reach people where they are at?