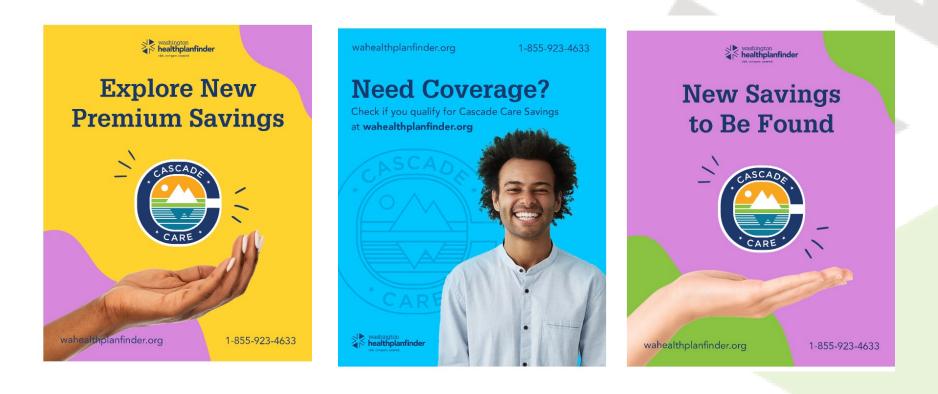

# Most of the newly QHP customers eligible might be income eligible for Cascade Care Savings

## Affordability

"Most new enrollees will find health coverage for under \$10 a month. Find an affordable plan today at ....."