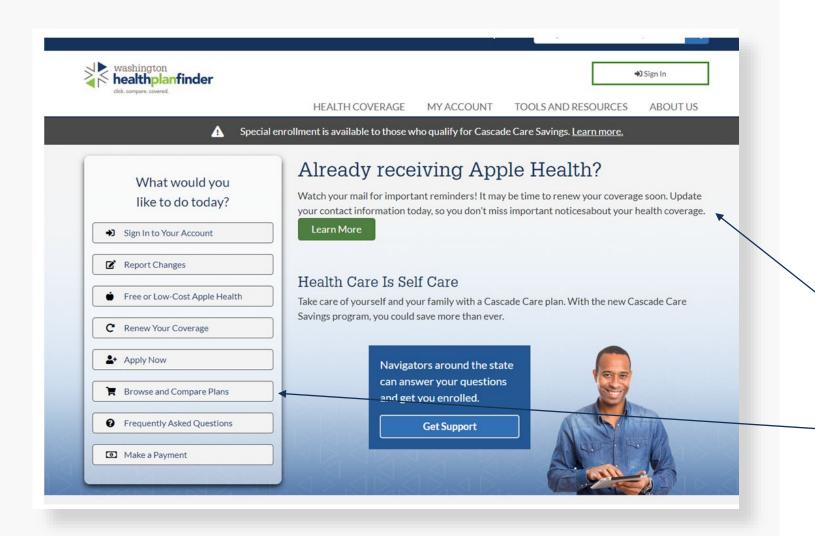

## Homepage: Apple Health Changes

Banner section drawing customer attention to Apple Health renewal information.

Browse and Compare Plans link added back to homepage.