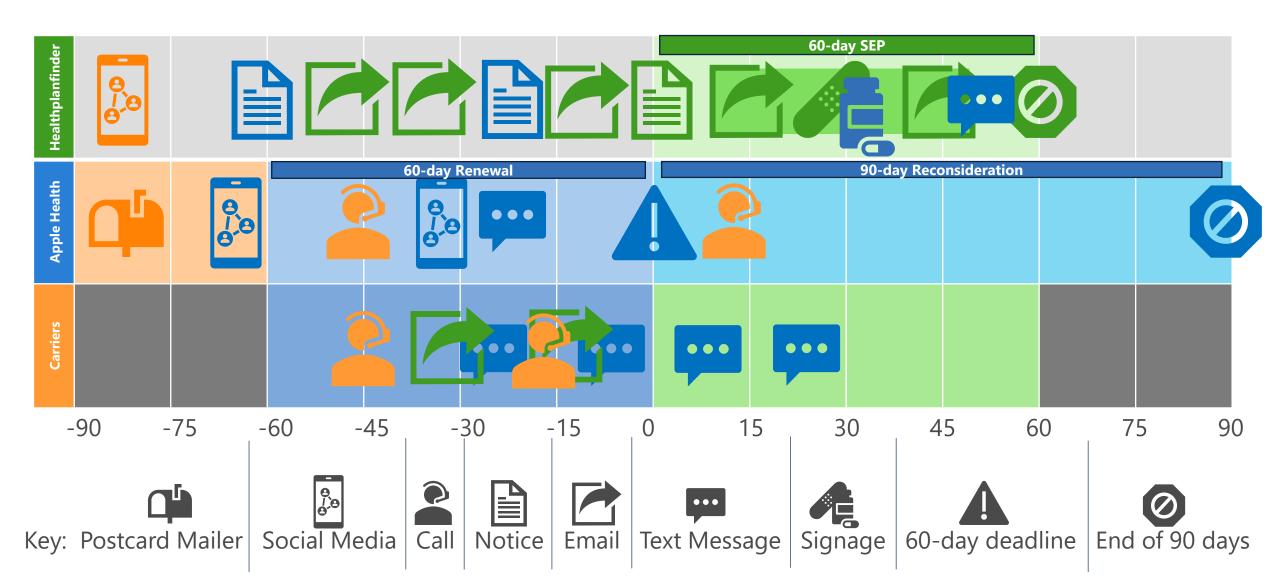

# **Overview Communications Timeline**

- Taking action within 90 days of losing Apple Health prevents a gap in coverage.
- Apple Health-eligible customers can enroll at any time through Washington Healthplanfinder.

Washington Apple Health

## No longer eligible for Apple Health?

Customers who are no longer eligible for Apple Health must select a new health plan through Washington Healthplanfinder to remain covered.

- Signing up within 60 days of losing Apple Health prevents a gap in coverage.
- Most people losing Apple Health can get a highquality Cascade Care plan for less than \$10 a month.
- Those unable to sign up, or who need help, should contact the Exchange Customer Support Center: 1-855-923-4633.